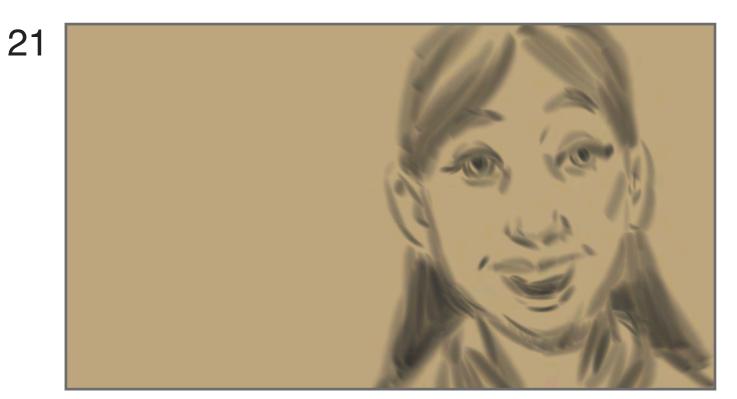

## Mom (off camera)

"Bella, a package came for you."

**Bella enters room** 

Bella:

Thanks mum"

| Description | Scene | Shot | Lens | Take | Notes |
|-------------|-------|------|------|------|-------|
|             |       |      |      |      |       |
|             |       |      |      |      |       |
|             |       |      |      |      |       |
|             |       |      |      |      |       |
|             |       |      |      |      |       |
|             |       |      |      |      |       |
|             |       |      |      |      |       |
|             |       |      |      |      |       |
|             |       |      |      |      |       |
|             |       |      |      |      |       |
|             |       |      |      |      |       |
|             |       |      |      |      |       |