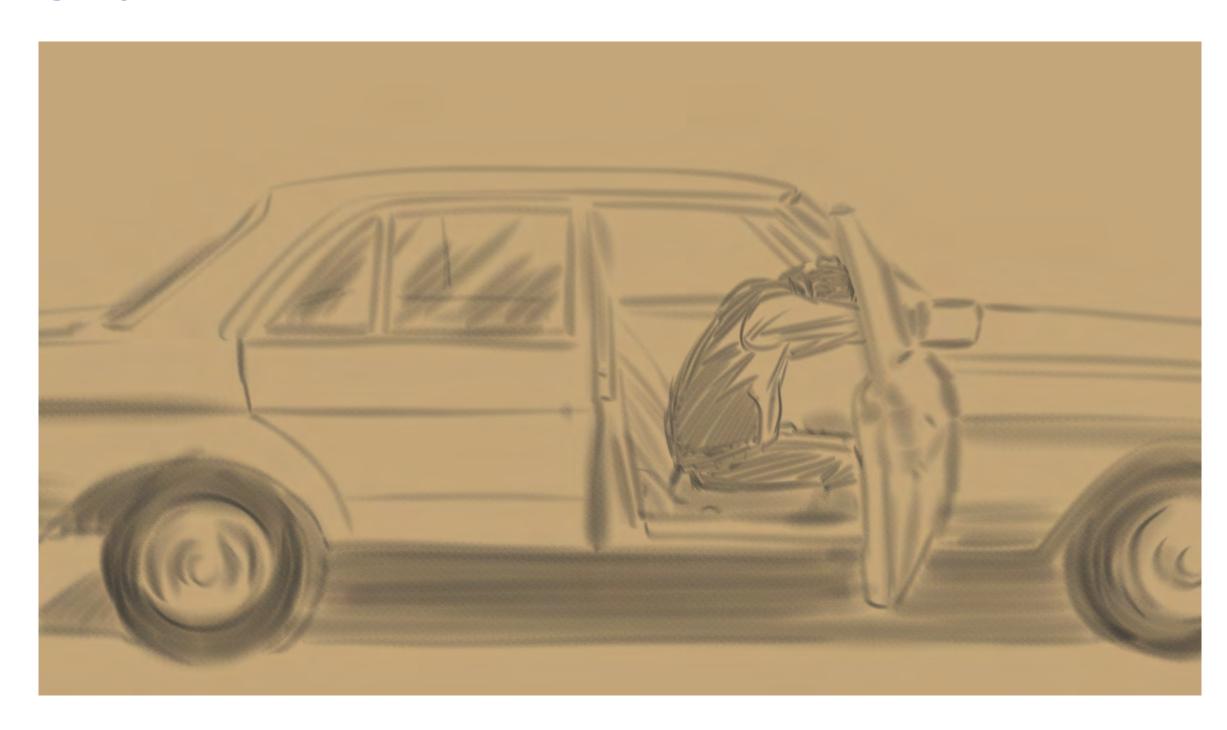

**BELLA** exits and leaves frame

Driving Instructor has a moment of frustration.

Driving Instructor has a moment of frustration. Hand into his face

**Exterior: Car Park - Afternoon** 

Driving Instructor: (Insert wild line... "how did this happen to me)

Driving Instructor slumps over onto steering wheel