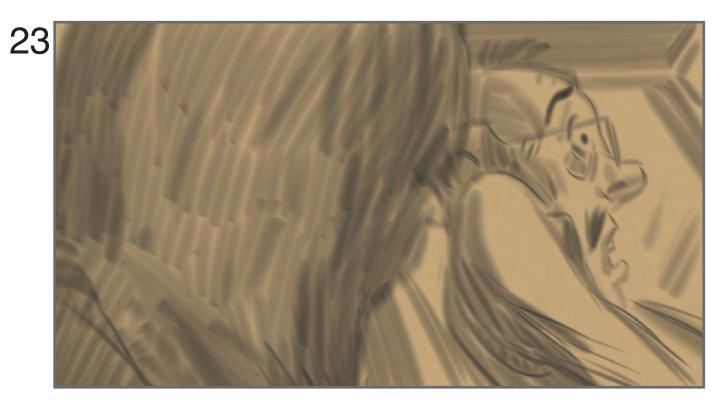

BELLA stands to exit.

**Exterior: Car Park - Afternoon** 

Pull out - PS VR2 magically has disappeared

BELLA leans back (revealing instructor)
BELLA:
"Woo! Nailed it. First place."

DRIVING INSTRUCTOR:
"You failed. Everything. Please exit the vehicle."

**BELLA** exits and leaves frame

Driving Instructor has a moment of frustration.

Driving Instructor has a moment of frustration. Hand into his face

**Exterior: Car Park - Afternoon** 

Driving Instructor: (Insert wild line... "how did this happen to me)