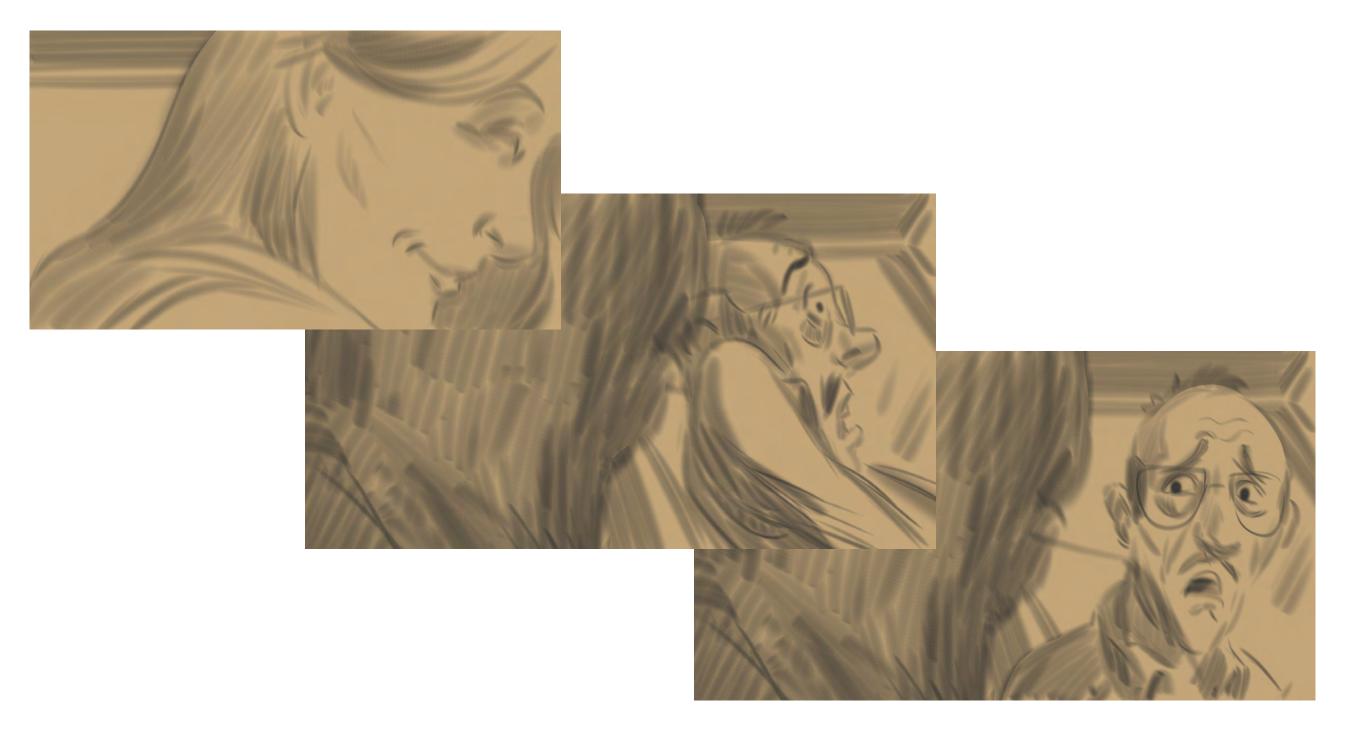

BELLA stands to exit.

**Exterior: Car Park - Afternoon** 

Pull out - PS VR2 magically has disappeared

BELLA leans back (revealing instructor)
BELLA:
"Woo! Nailed it. First place."

DRIVING INSTRUCTOR:
"You failed. Everything. Please exit the vehicle."

**BELLA** exits and leaves frame

Driving Instructor has a moment of frustration.

Driving Instructor has a moment of frustration. Hand into his face

**Exterior: Car Park - Afternoon** 

Driving Instructor: (Insert wild line... "how did this happen to me)

Driving Instructor slumps over onto steering wheel