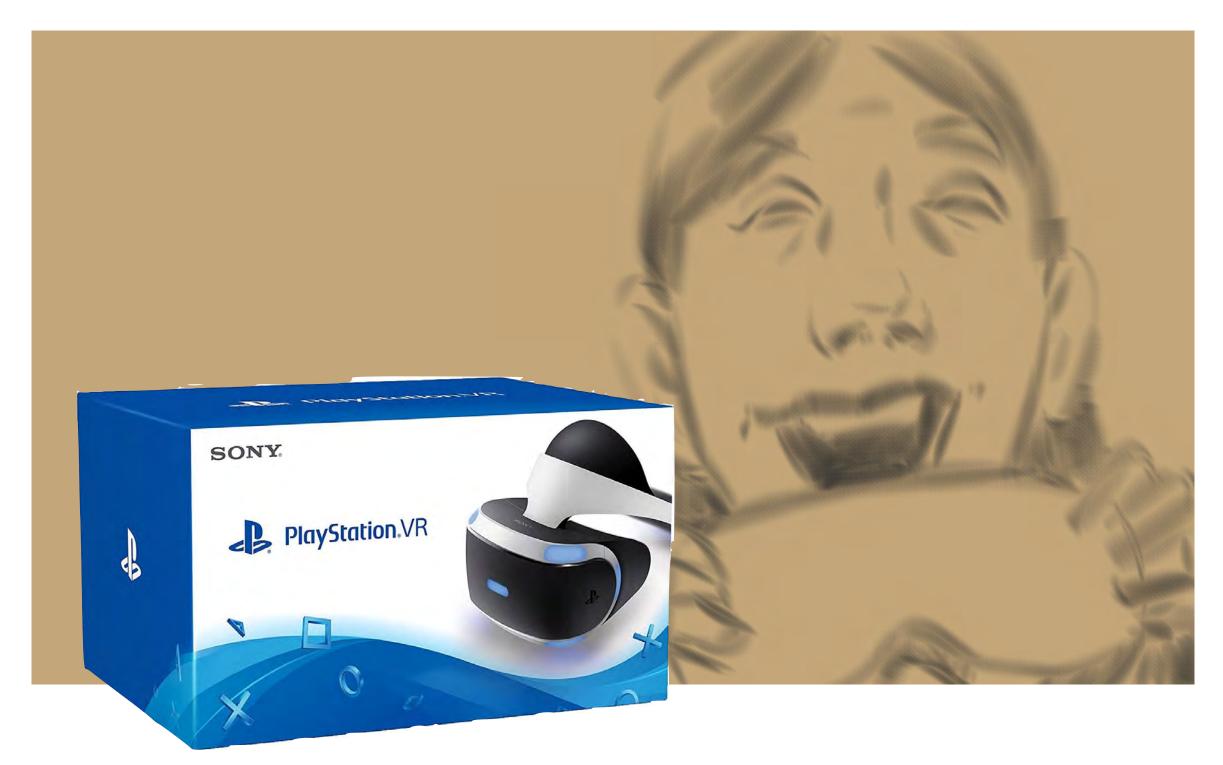

## Shot # 4 (Medium)

**Grabs PS VR2 out of box** 

(Box magically opens and moves to another part of living room)

| Description | Scene | Shot | Lens | Take | Notes |
|-------------|-------|------|------|------|-------|
|             |       |      |      |      |       |
|             |       |      |      |      |       |
|             |       |      |      |      |       |
|             |       |      |      |      |       |
|             |       |      |      |      |       |
|             |       |      |      |      |       |
|             |       |      |      |      |       |
|             |       |      |      |      |       |
|             |       |      |      |      |       |
|             |       |      |      |      |       |
|             |       |      |      |      |       |
|             |       |      |      |      |       |

PS VR2 - "Magically" is on her head

Makes a few slight adjustments

| Description | Scene | Shot | Lens | Take | Notes |
|-------------|-------|------|------|------|-------|
|             |       |      |      |      |       |
|             |       |      |      |      |       |
|             |       |      |      |      |       |
|             |       |      |      |      |       |
|             |       |      |      |      |       |
|             |       |      |      |      |       |
|             |       |      |      |      |       |
|             |       |      |      |      |       |
|             |       |      |      |      |       |
|             |       |      |      |      |       |
|             |       |      |      |      |       |