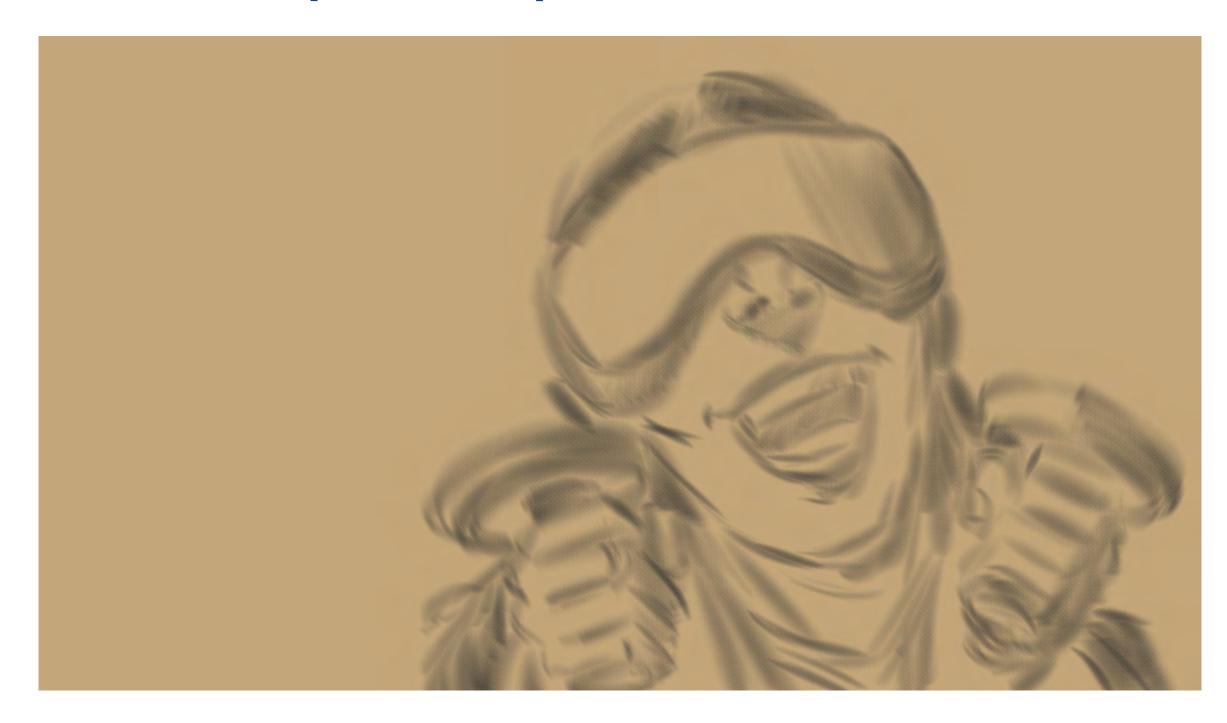

[Intense emotions and wild lines]

**Interior: Afternoon** 

Montage of BELLA playing Gran Turismo 7 cut with gameplay.

Montage of BELLA playing Gran Turismo 7 cut with gameplay.

BELLA:

"Wow. That really did feel real. It was like I was really in the driver's seat. The sun was in my eyes and everything. I think I'm ready for my test."

BELLA stands to exit.

**Exterior: Car Park - Afternoon** 

Pull out - PS VR2 magically has disappeared

BELLA leans back (revealing instructor)
BELLA:
"Woo! Nailed it. First place."

DRIVING INSTRUCTOR:
"You failed. Everything. Please exit the vehicle."