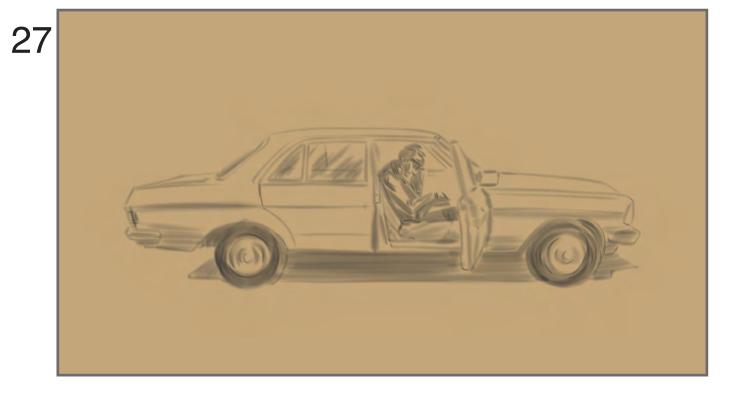

## Shot # 5A (Medium)

#### **Driving in PS VR2 (General Positive Statements)**

#### Bella (wild lines):

Wow. First Class

Knees up

Wicked

Right you are

Chock a block

Lovely

Brilliant