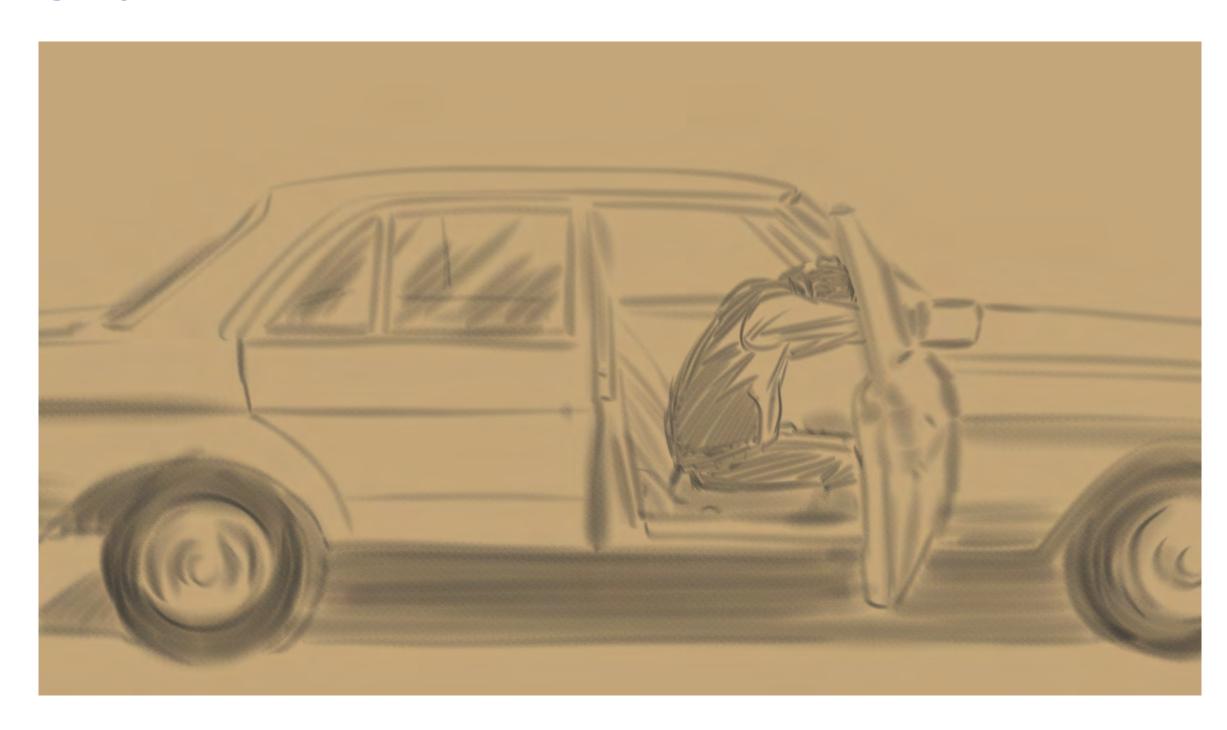

usea
Sam opens door
Sam is gobsmacked

| Description | Scene | Shot | Lens | Take | Notes |
|-------------|-------|------|------|------|-------|
|             |       |      |      |      |       |
|             |       |      |      |      |       |
|             |       |      |      |      |       |
|             |       |      |      |      |       |
|             |       |      |      |      |       |
|             |       |      |      |      |       |
|             |       |      |      |      |       |
|             |       |      |      |      |       |
|             |       |      |      |      |       |
|             |       |      |      |      |       |
|             |       |      |      |      |       |
|             |       |      |      |      |       |

## **Shot # 12**



| Description | Scene | Shot | Lens | Take | Notes |
|-------------|-------|------|------|------|-------|
|             |       |      |      |      |       |
|             |       |      |      |      |       |
|             |       |      |      |      |       |
|             |       |      |      |      |       |
|             |       |      |      |      |       |
|             |       |      |      |      |       |
|             |       |      |      |      |       |
|             |       |      |      |      |       |
|             |       |      |      |      |       |
|             |       |      |      |      |       |
|             |       |      |      |      |       |
|             |       |      |      |      |       |

## LOGO / CTA



| Description | Scene | Shot | Lens |