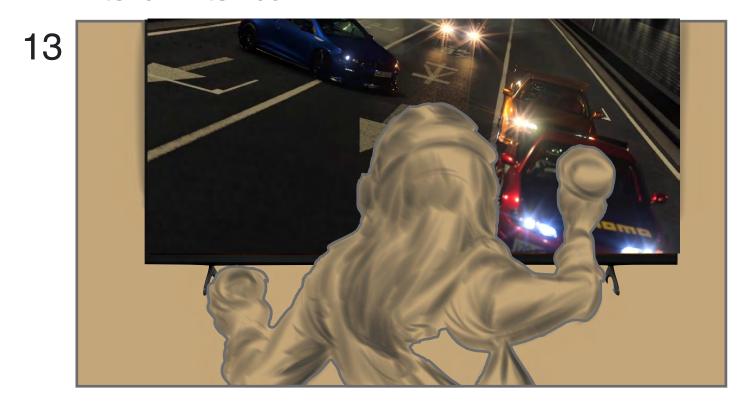

[Intense emotions and wild lines]

**Interior: Afternoon** 

Montage of BELLA playing Gran Turismo 7 cut with gameplay.

Montage of BELLA playing Gran Turismo 7 cut with gameplay.

BELLA:

"Wow. That really did feel real. It was like I was really in the driver's seat. The sun was in my eyes and everything. I think I'm ready for my test."

BELLA stands to exit.

**Exterior: Car Park - Afternoon** 

Pull out - PS VR2 magically has disappeared

BELLA leans back (revealing instructor)
BELLA:
"Woo! Nailed it. First place."

DRIVING INSTRUCTOR:
"You failed. Everything. Please exit the vehicle."