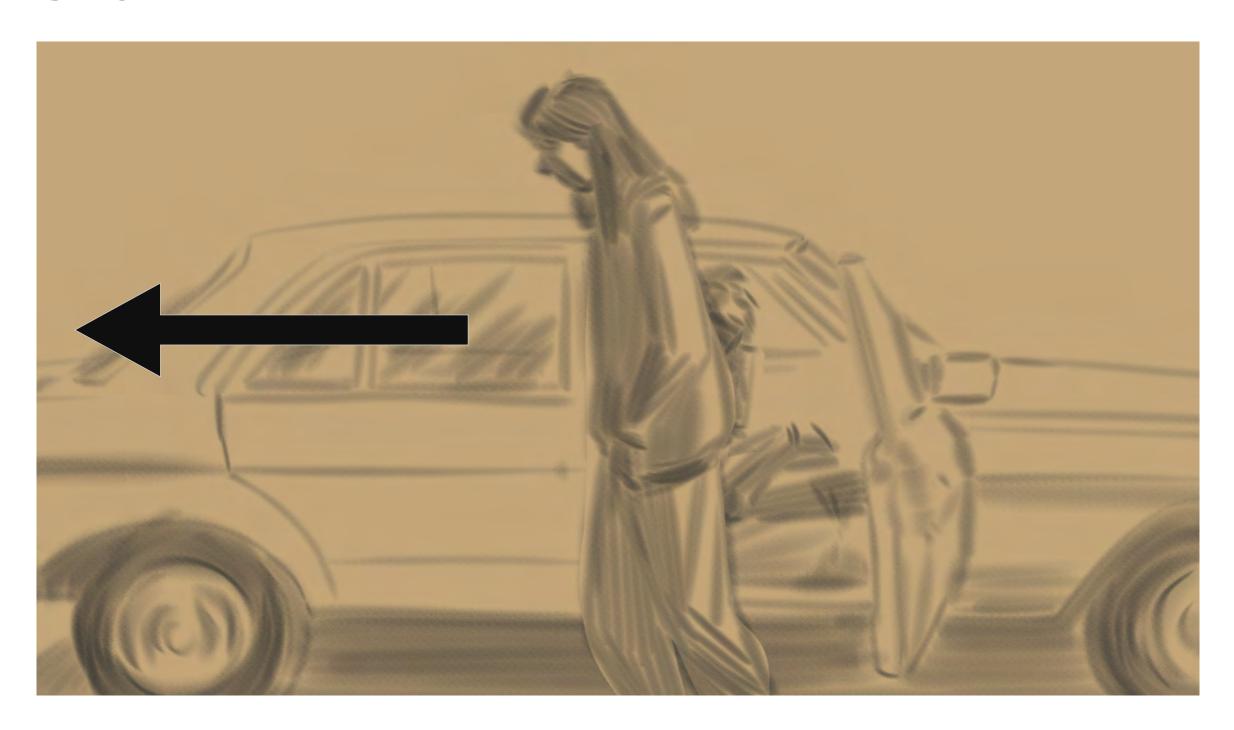

BELLA stands to exit.

**Exterior: Car Park - Afternoon** 

Pull out - PS VR2 magically has disappeared

BELLA leans back (revealing instructor)
BELLA:
"Woo! Nailed it. First place."

DRIVING INSTRUCTOR:
"You failed. Everything. Please exit the vehicle."

**BELLA** exits and leaves frame

Driving Instructor has a moment of frustration.

Driving Instructor has a moment of frustration. Hand into his face

**Exterior: Car Park - Afternoon** 

Driving Instructor: (Insert wild line... "how did this happen to me)