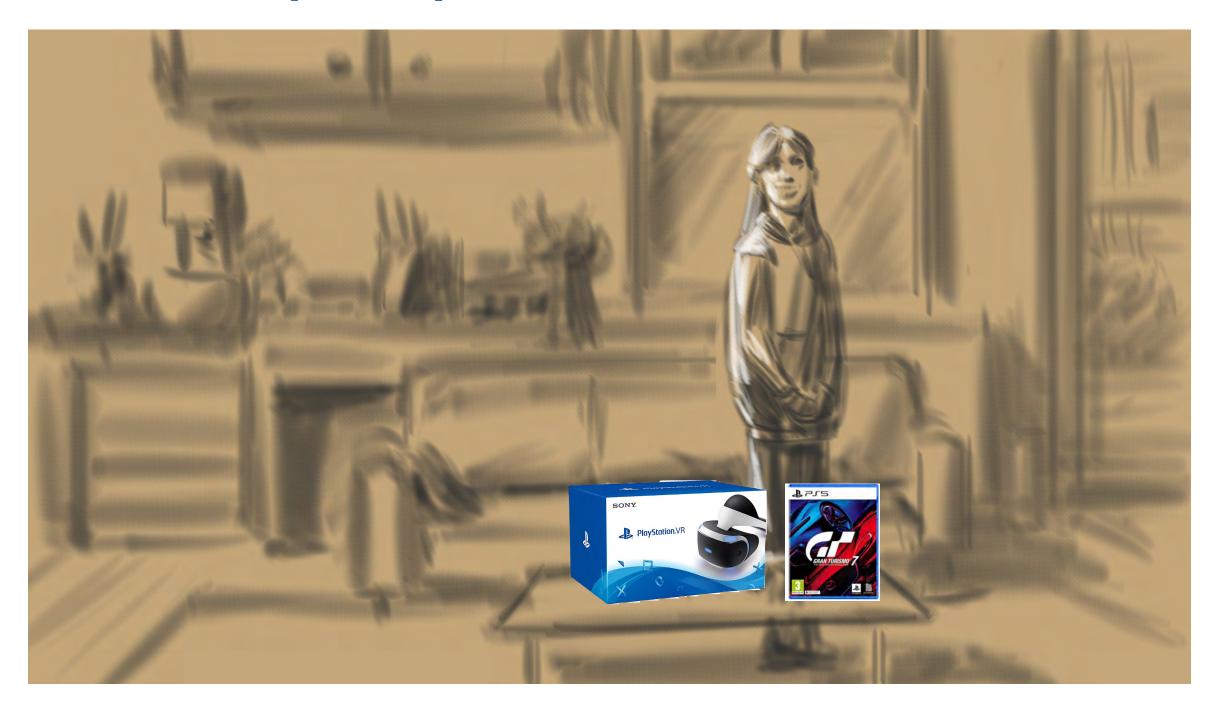

#### **Interior: Afternoon**

BELLA at home, she sits on a couch, and looks to camera with a PS VR2 by her side.

Bella (to camera):

"Hi, I'm Bella Ramsey and I'm learning to drive. I haven't had much time to practice, so I'm a bit nervous. Luckily for me –"

She glances at it.
Bella:

"Not now, Pedge! Sorry, where was I?"

Bella:

"Oh, right. I can practice driving all kinds of real cars in Gran Turismo 7. And in the PlayStation VR2 it'll be like I'm really driving, right? Let's do this."

BELLA puts on the PS VR2.

**Interior: Afternoon** 

Cont: BELLA puts on the PS VR2.

Cont: BELLA puts on the PS VR2.

**Change to:** 

**Dual Sense** 

Cont: BELLA puts on the PS VR2 grabs Dual Sense Controller

Montage of BELLA playing Gran Turismo 7 cut with gameplay.
[Intense emotions and wild lines]

## Shot # 4 (Medium)

**Grabs PS VR2 out of box** 

(Box magically opens and moves to another part of living room)

| Description | Scene | Shot | Lens | Take | Notes |
|-------------|-------|------|------|------|-------|
|             |       |      |      |      |       |
|             |       |      |      |      |       |
|             |       |      |      |      |       |
|             |       |      |      |      |       |
|             |       |      |      |      |       |
|             |       |      |      |      |       |
|             |       |      |      |      |       |
|             |       |      |      |      |       |
|             |       |      |      |      |       |
|             |       |      |      |      |       |
|             |       |      |      |      |       |
|             |       |      |      |      |       |