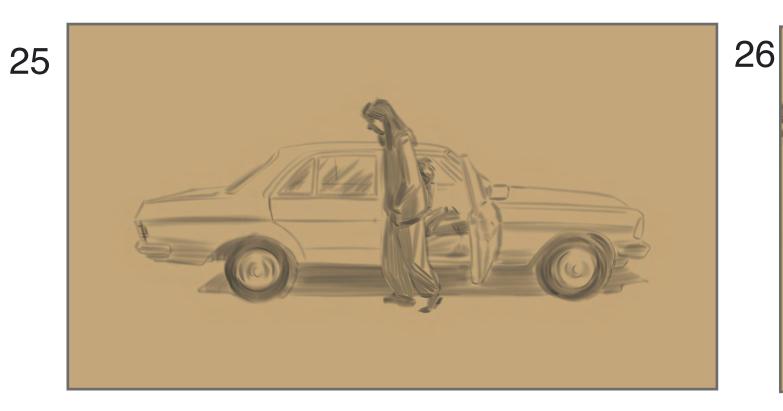

BELLA stands to exit.

**Exterior: Car Park - Afternoon** 

Pull out - PS VR2 magically has disappeared

BELLA leans back (revealing instructor)
BELLA:
"Woo! Nailed it. First place."

DRIVING INSTRUCTOR:
"You failed. Everything. Please exit the vehicle."

**BELLA** exits and leaves frame

Driving Instructor has a moment of frustration.

Driving Instructor has a moment of frustration. Hand into his face

**Exterior: Car Park - Afternoon** 

Driving Instructor: (Insert wild line... "how did this happen to me)