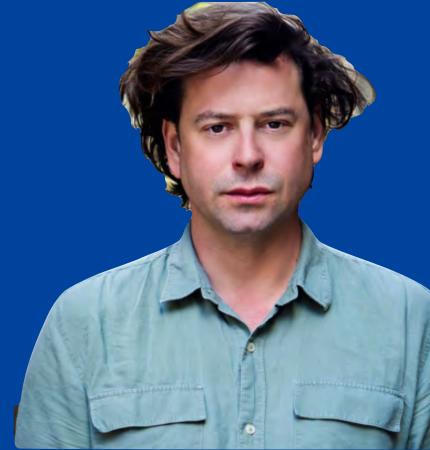

## SHOOTING BOARDS

PS VR2 Featuring: Bella Ramsey (and Sam Pamphilon)

#### Sam:

"You failed. Everything. Please exit the vehicle."

| Description | Scene | Shot | Lens | Take | Notes |
|-------------|-------|------|------|------|-------|
|             |       |      |      |      |       |
|             |       |      |      |      |       |
|             |       |      |      |      |       |
|             |       |      |      |      |       |
|             |       |      |      |      |       |
|             |       |      |      |      |       |
|             |       |      |      |      |       |
|             |       |      |      |      |       |
|             |       |      |      |      |       |
|             |       |      |      |      |       |
|             |       |      |      |      |       |
|             |       |      |      |      |       |