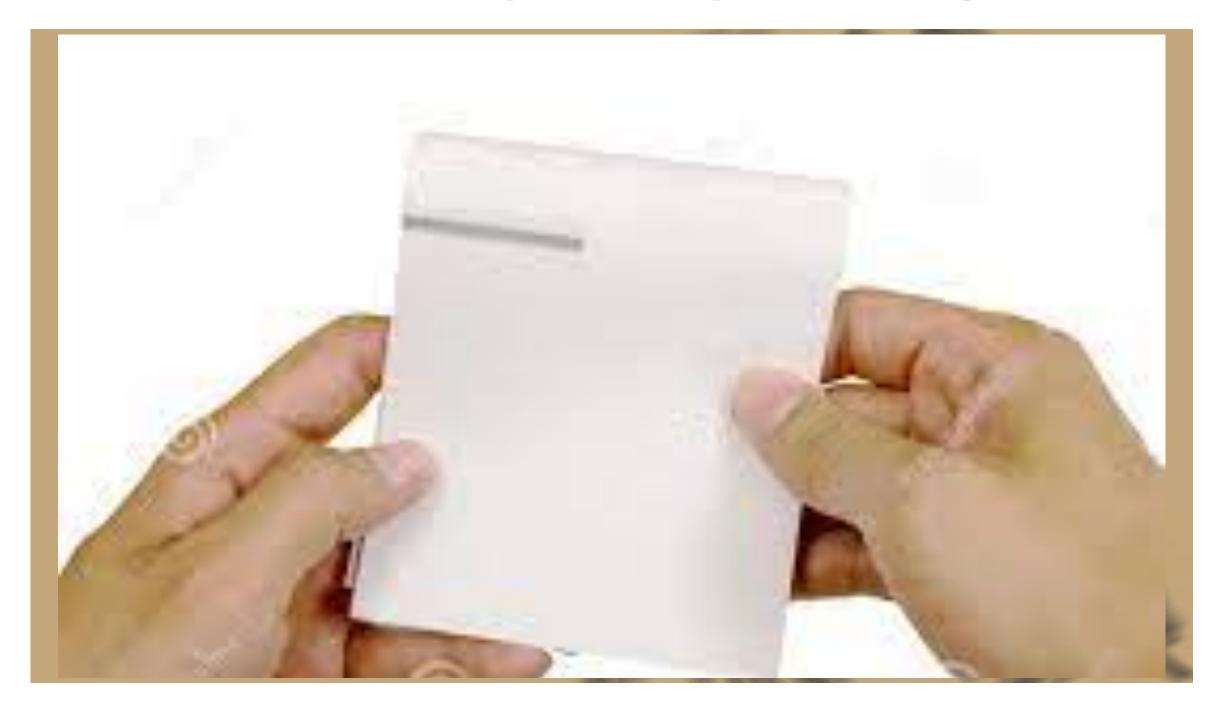

## Shot # 3B Reverse (Close-up on Note)

#### **Bella reads note**

#### Bella:

How sweet of them Another test... thanks for reminder

| Description | Scene | Shot | Lens | Take | Notes |
|-------------|-------|------|------|------|-------|
|             |       |      |      |      |       |
|             |       |      |      |      |       |
|             |       |      |      |      |       |
|             |       |      |      |      |       |
|             |       |      |      |      |       |
|             |       |      |      |      |       |
|             |       |      |      |      |       |
|             |       |      |      |      |       |
|             |       |      |      |      |       |
|             |       |      |      |      |       |
|             |       |      |      |      |       |
|             |       |      |      |      |       |