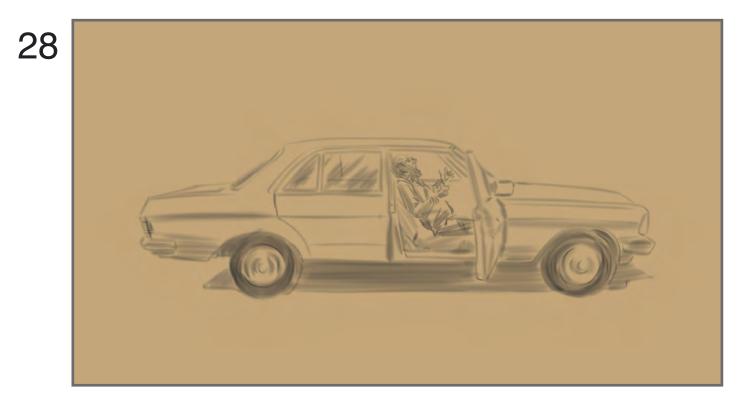

## Shot # 5B (Medium)

#### **Driving in PS VR2 (General Negative Statements)**

#### Bella (wild lines):

You absolute idiot

Fucking hell

Where's the bloody horn on this thing

No... No... No.... No.

Stop drafting you ignoramus

Ah Bugger

Bugger off

Stop fucking wanker

Knob

| Description | Scene | Shot | Lens | Take | Notes |
|-------------|-------|------|------|------|-------|
|             |       |      |      |      |       |
|             |       |      |      |      |       |
|             |       |      |      |      |       |
|             |       |      |      |      |       |
|             |       |      |      |      |       |
|             |       |      |      |      |       |
|             |       |      |      |      |       |
|             |       |      |      |      |       |
|             |       |      |      |      |       |
|             |       |      |      |      |       |
|             |       |      |      |      |       |
|             |       |      |      |      |       |