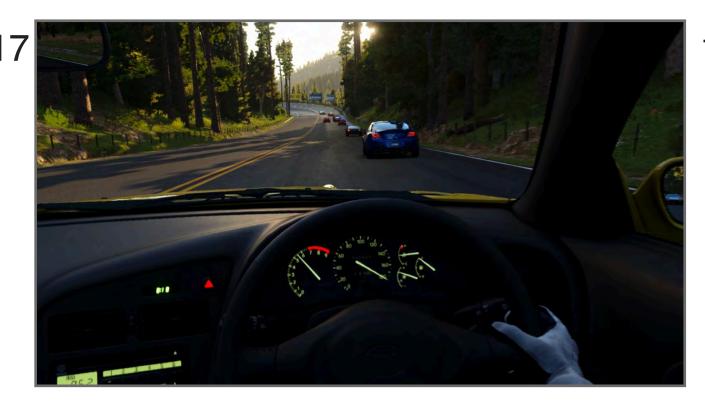

## Shot # 5A (Medium)

#### **Driving in PS VR2 (General Positive Statements)**

#### Bella (wild lines):

Wow. First Class

Knees up

Wicked

Right you are

Chock a block

Lovely

Brilliant

Aces

Look at that sun, blinding

Fancy

| Description | Scene | Shot | Lens | Take | Notes |
|-------------|-------|------|------|------|-------|
|             |       |      |      |      |       |
|             |       |      |      |      |       |
|             |       |      |      |      |       |
|             |       |      |      |      |       |
|             |       |      |      |      |       |
|             |       |      |      |      |       |
|             |       |      |      |      |       |
|             |       |      |      |      |       |
|             |       |      |      |      |       |
|             |       |      |      |      |       |
|             |       |      |      |      |       |
|             |       |      |      |      |       |