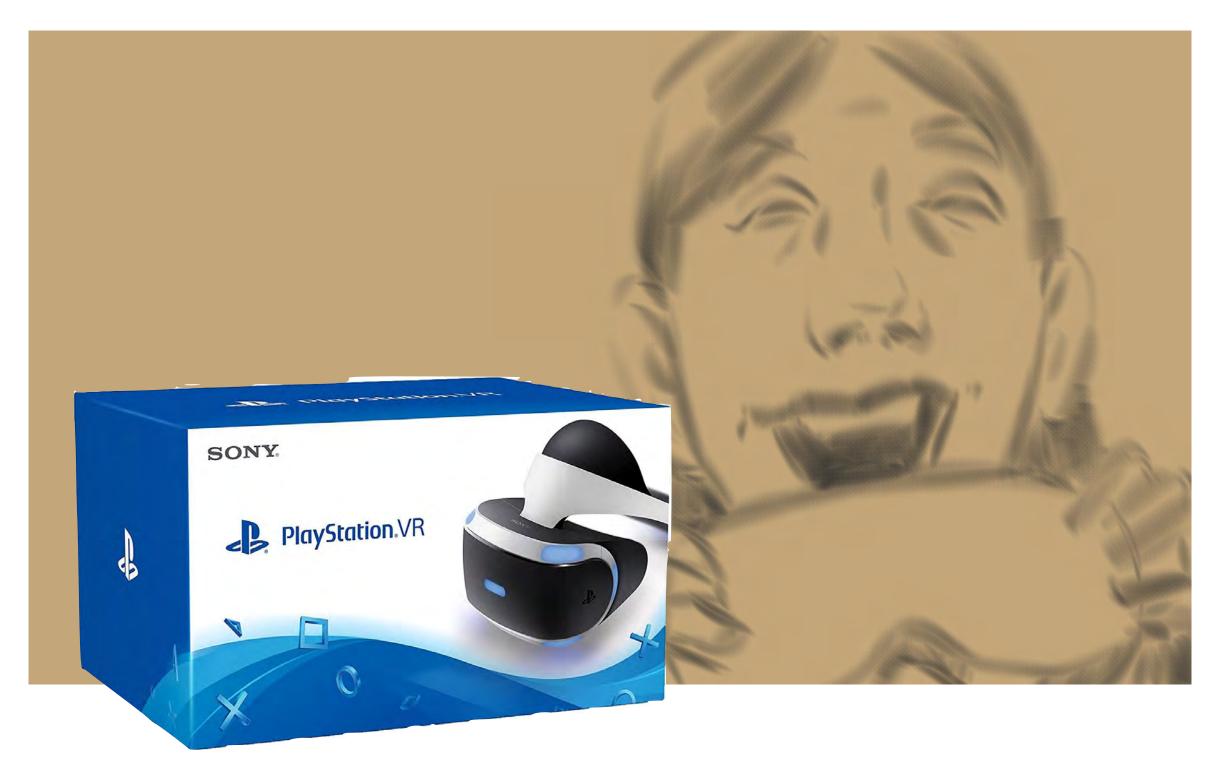

## Shot # 4 (Medium)

**Grabs PS VR2 out of box** 

(Box magically opens and moves to another part of living room)

| Description | Scene | Shot | Lens | Take | Notes |
|-------------|-------|------|------|------|-------|
|             |       |      |      |      |       |
|             |       |      |      |      |       |
|             |       |      |      |      |       |
|             |       |      |      |      |       |
|             |       |      |      |      |       |
|             |       |      |      |      |       |
|             |       |      |      |      |       |
|             |       |      |      |      |       |
|             |       |      |      |      |       |
|             |       |      |      |      |       |
|             |       |      |      |      |       |
|             |       |      |      |      |       |

PS VR2 - "Magically" is on her head

Makes a few slight adjustments

| Description | Scene | Shot | Lens | Take | Notes |
|-------------|-------|------|------|------|-------|
|             |       |      |      |      |       |
|             |       |      |      |      |       |
|             |       |      |      |      |       |
|             |       |      |      |      |       |
|             |       |      |      |      |       |
|             |       |      |      |      |       |
|             |       |      |      |      |       |
|             |       |      |      |      |       |
|             |       |      |      |      |       |
|             |       |      |      |      |       |
|             |       |      |      |      |       |