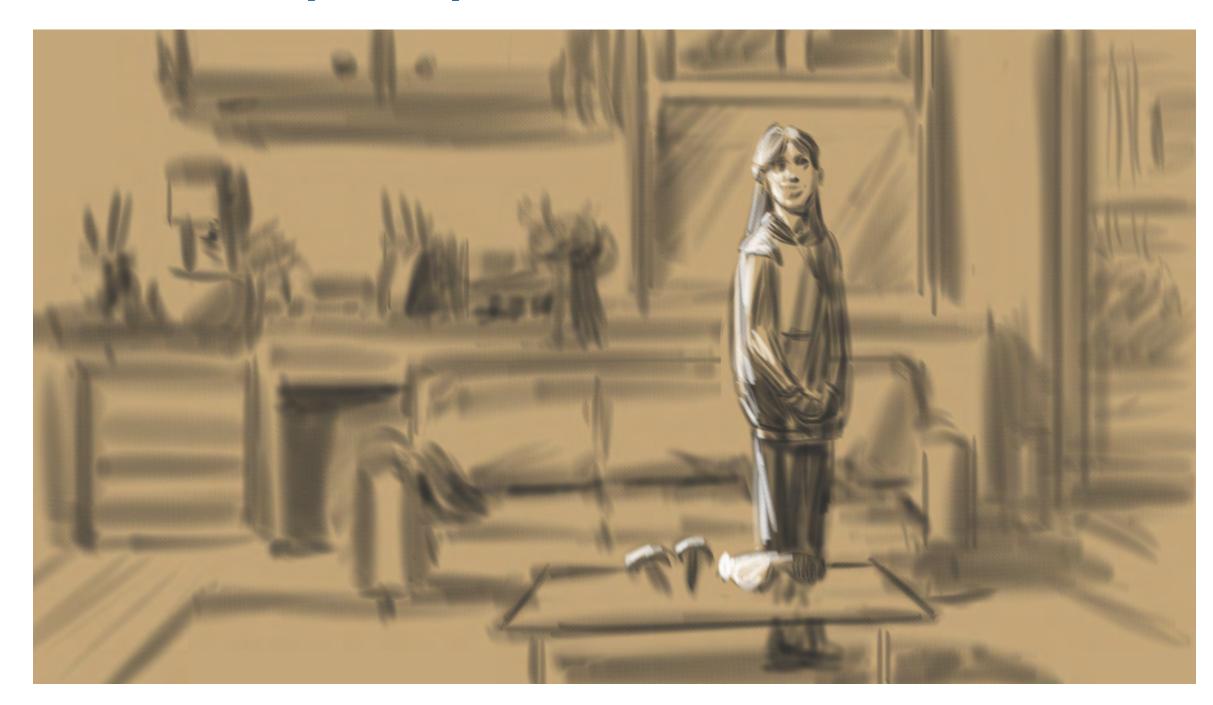

## Shot # 4 (Medium)

**Grabs PS VR2 out of box** 

(Box magically opens and moves to another part of living room)

| Description | Scene | Shot | Lens | Take | Notes |
|-------------|-------|------|------|------|-------|
|             |       |      |      |      |       |
|             |       |      |      |      |       |
|             |       |      |      |      |       |
|             |       |      |      |      |       |
|             |       |      |      |      |       |
|             |       |      |      |      |       |
|             |       |      |      |      |       |
|             |       |      |      |      |       |
|             |       |      |      |      |       |
|             |       |      |      |      |       |
|             |       |      |      |      |       |
|             |       |      |      |      |       |

PS VR2 - "Magically" is on her head

Makes a few slight adjustments

| Description | Scene | Shot | Lens | Take | Notes |
|-------------|-------|------|------|------|-------|
|             |       |      |      |      |       |
|             |       |      |      |      |       |
|             |       |      |      |      |       |
|             |       |      |      |      |       |
|             |       |      |      |      |       |
|             |       |      |      |      |       |
|             |       |      |      |      |       |
|             |       |      |      |      |       |
|             |       |      |      |      |       |
|             |       |      |      |      |       |
|             |       |      |      |      |       |