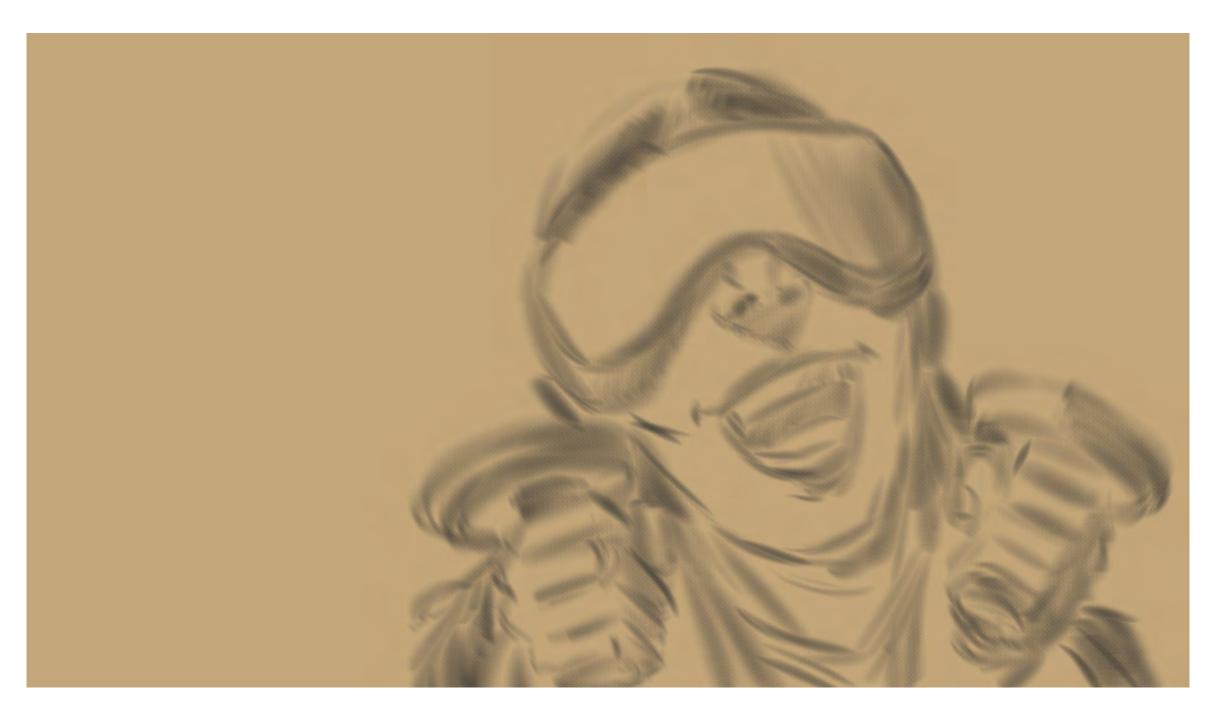

[Intense emotions and wild lines]

**Interior: Afternoon** 

Montage of BELLA playing Gran Turismo 7 cut with gameplay.

Montage of BELLA playing Gran Turismo 7 cut with gameplay.

BELLA:

"Wow. That really did feel real. It was like I was really in the driver's seat. The sun was in my eyes and everything. I think I'm ready for my test."

BELLA stands to exit.

**Exterior: Car Park - Afternoon** 

Pull out - PS VR2 magically has disappeared

BELLA leans back (revealing instructor)
BELLA:
"Woo! Nailed it. First place."

DRIVING INSTRUCTOR:
"You failed. Everything. Please exit the vehicle."