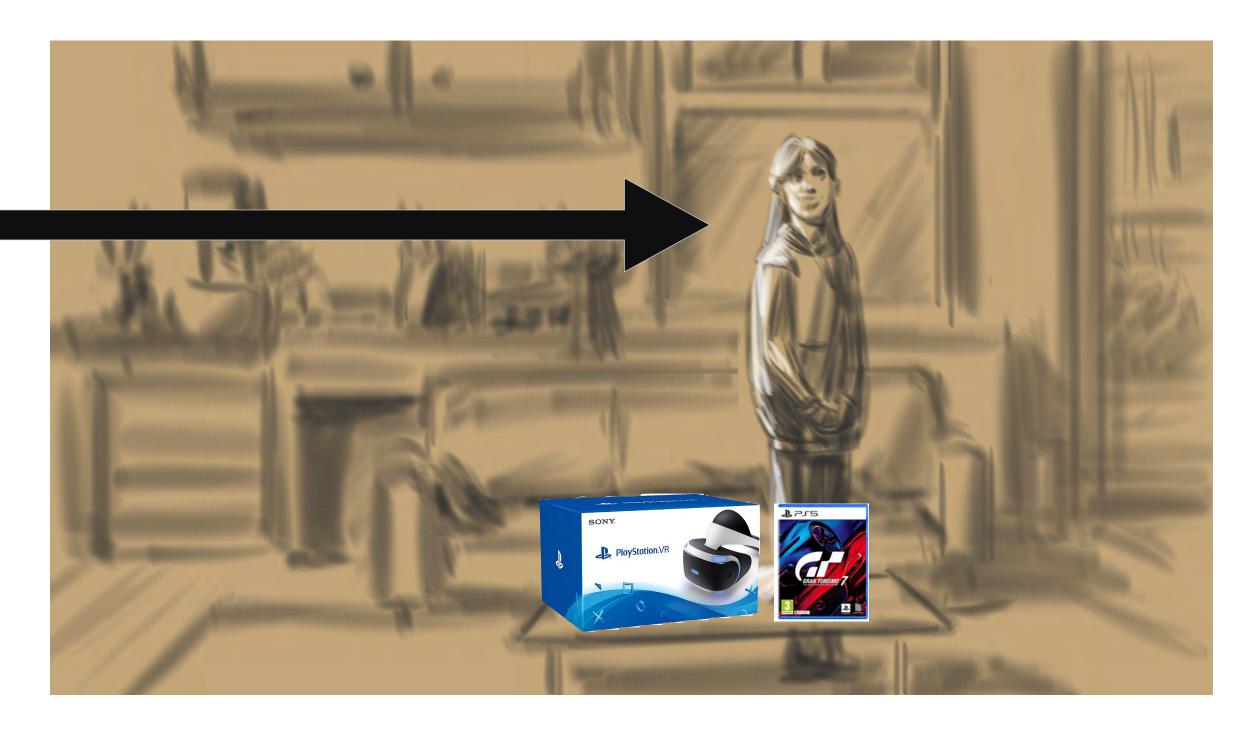

## Mom (off camera)

"Bella, a package came for you."

**Bella enters room** 

Bella:

Thanks mum"

| Description | Scene | Shot | Lens | Take | Notes |
|-------------|-------|------|------|------|-------|
|             |       |      |      |      |       |
|             |       |      |      |      |       |
|             |       |      |      |      |       |
|             |       |      |      |      |       |
|             |       |      |      |      |       |
|             |       |      |      |      |       |
|             |       |      |      |      |       |
|             |       |      |      |      |       |
|             |       |      |      |      |       |
|             |       |      |      |      |       |
|             |       |      |      |      |       |
|             |       |      |      |      |       |

## Shot # 4 (Medium)

**Grabs PS VR2 out of box** 

(Box magically opens and moves to another part of living room)

| Description | Scene | Shot | Lens | Take | Notes |
|-------------|-------|------|------|------|-------|
|             |       |      |      |      |       |
|             |       |      |      |      |       |
|             |       |      |      |      |       |
|             |       |      |      |      |       |
|             |       |      |      |      |       |
|             |       |      |      |      |       |
|             |       |      |      |      |       |
|             |       |      |      |      |       |
|             |       |      |      |      |       |
|             |       |      |      |      |       |
|             |       |      |      |      |       |
|             |       |      |      |      |       |

PS VR2 - "Magically" is on her head

Makes a few slight adjustments

| Description | Scene | Shot | Lens | Take | Notes |
|-------------|-------|------|------|------|-------|
|             |       |      |      |      |       |
|             |       |      |      |      |       |
|             |       |      |      |      |       |
|             |       |      |      |      |       |
|             |       |      |      |      |       |
|             |       |      |      |      |       |
|             |       |      |      |      |       |
|             |       |      |      |      |       |
|             |       |      |      |      |       |
|             |       |      |      |      |       |
|             |       |      |      |      |       |