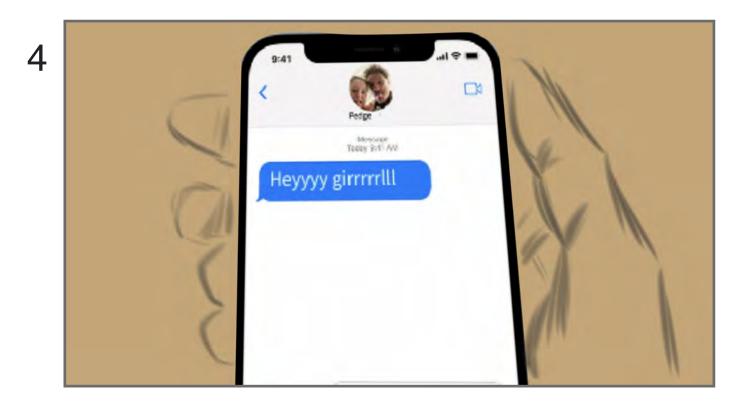

She glances at it.
Bella:

"Not now, Pedge! Sorry, where was I?"

Bella:

"Oh, right. I can practice driving all kinds of real cars in Gran Turismo 7. And in the PlayStation VR2 it'll be like I'm really driving, right? Let's do this."