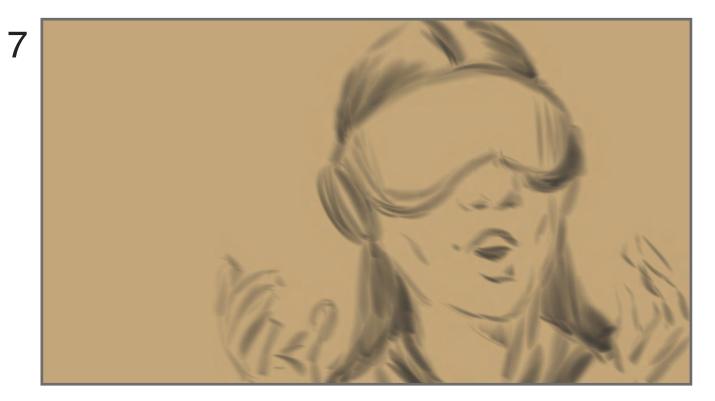

[Intense emotions and wild lines]

**Interior: Afternoon** 

Montage of BELLA playing Gran Turismo 7 cut with gameplay.

Montage of BELLA playing Gran Turismo 7 cut with gameplay.

BELLA:

"Wow. That really did feel real. It was like I was really in the driver's seat. The sun was in my eyes and everything. I think I'm ready for my test."

BELLA stands to exit.

**Exterior: Car Park - Afternoon** 

Pull out - PS VR2 magically has disappeared

BELLA leans back (revealing instructor)
BELLA:
"Woo! Nailed it. First place."

DRIVING INSTRUCTOR:
"You failed. Everything. Please exit the vehicle."