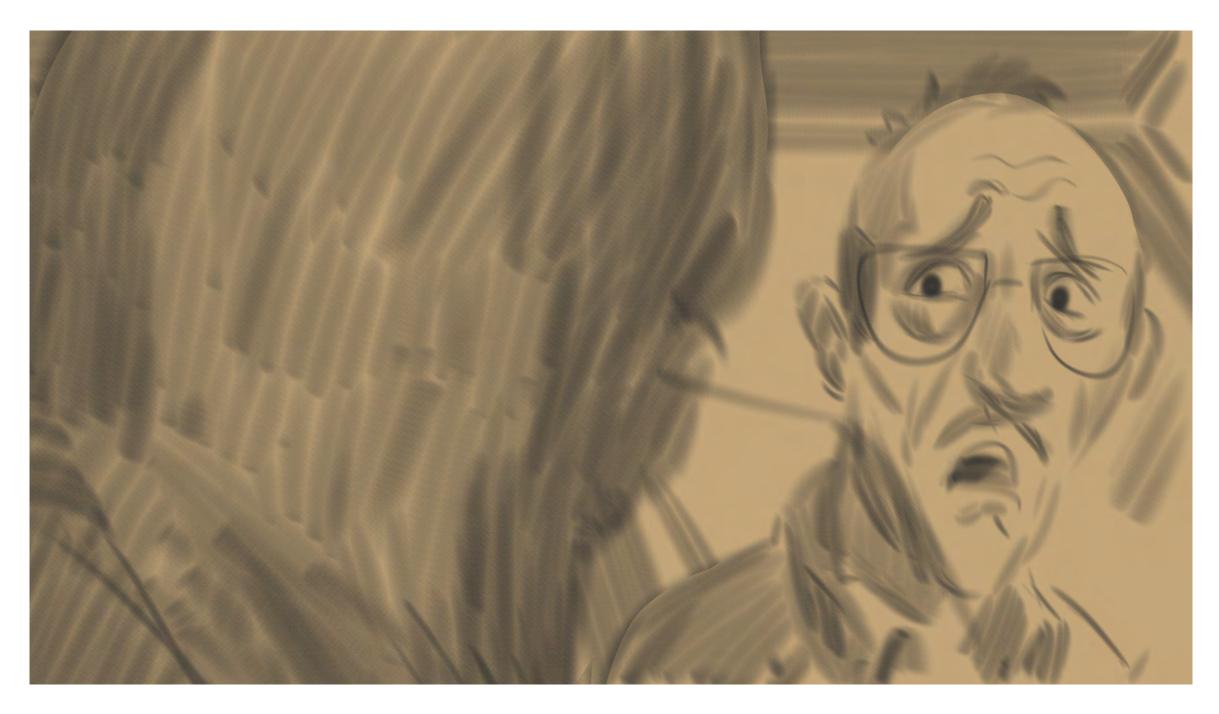

BELLA stands to exit.

**Exterior: Car Park - Afternoon** 

Pull out - PS VR2 magically has disappeared

BELLA leans back (revealing instructor)
BELLA:
"Woo! Nailed it. First place."

DRIVING INSTRUCTOR:
"You failed. Everything. Please exit the vehicle."

**BELLA** exits and leaves frame

Driving Instructor has a moment of frustration.

Driving Instructor has a moment of frustration. Hand into his face

**Exterior: Car Park - Afternoon** 

Driving Instructor: (Insert wild line... "how did this happen to me)