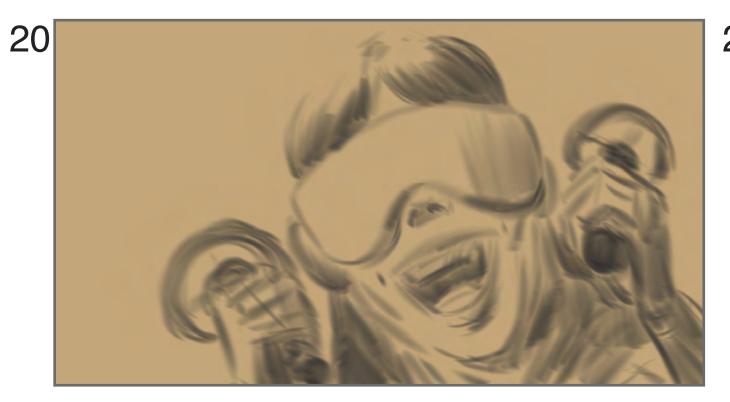

[Intense emotions and wild lines]

**Interior: Afternoon** 

Montage of BELLA playing Gran Turismo 7 cut with gameplay.

Montage of BELLA playing Gran Turismo 7 cut with gameplay.

BELLA:

"Wow. That really did feel real. It was like I was really in the driver's seat. The sun was in my eyes and everything. I think I'm ready for my test."

BELLA stands to exit.

**Exterior: Car Park - Afternoon** 

Pull out - PS VR2 magically has disappeared

BELLA leans back (revealing instructor)
BELLA:
"Woo! Nailed it. First place."

DRIVING INSTRUCTOR:
"You failed. Everything. Please exit the vehicle."