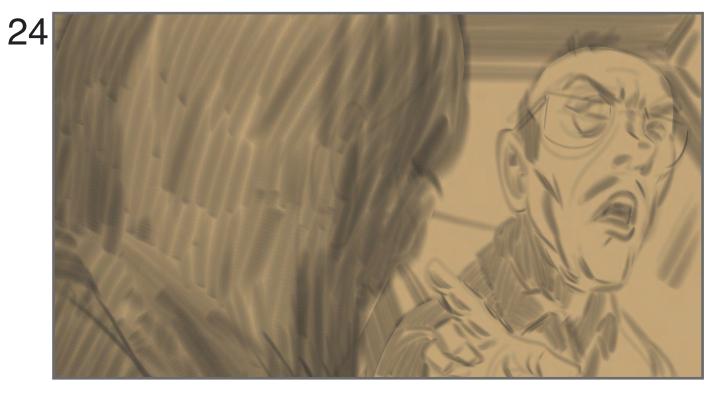

BELLA stands to exit.

**Exterior: Car Park - Afternoon** 

Pull out - PS VR2 magically has disappeared

BELLA leans back (revealing instructor)
BELLA:
"Woo! Nailed it. First place."

DRIVING INSTRUCTOR:
"You failed. Everything. Please exit the vehicle."

**BELLA** exits and leaves frame

Driving Instructor has a moment of frustration.

Driving Instructor has a moment of frustration. Hand into his face

**Exterior: Car Park - Afternoon** 

Driving Instructor: (Insert wild line... "how did this happen to me)