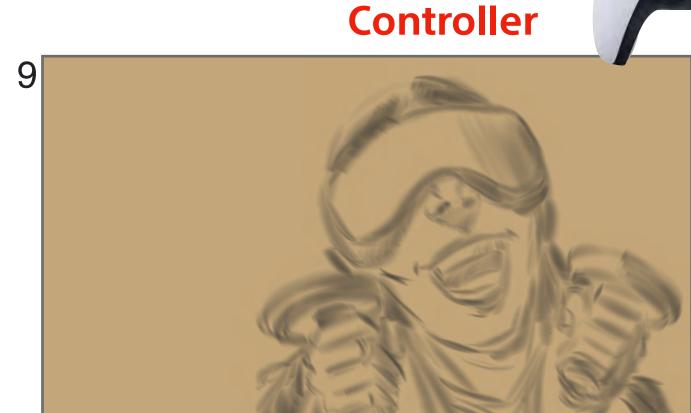

[Intense emotions and wild lines]

**Interior: Afternoon** 

Montage of BELLA playing Gran Turismo 7 cut with gameplay.

Montage of BELLA playing Gran Turismo 7 cut with gameplay.

BELLA:

"Wow. That really did feel real. It was like I was really in the driver's seat. The sun was in my eyes and everything. I think I'm ready for my test."

BELLA stands to exit.

**Exterior: Car Park - Afternoon** 

Pull out - PS VR2 magically has disappeared

BELLA leans back (revealing instructor)
BELLA:
"Woo! Nailed it. First place."

DRIVING INSTRUCTOR:
"You failed. Everything. Please exit the vehicle."