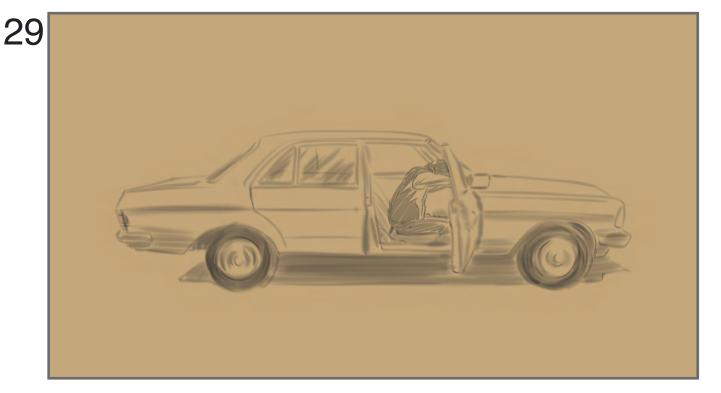

## Shot # 5C (Medium)

#### **Driving in PS VR2 (General Driving Statements)**

#### Bella (wild lines):

Drifting

Drafting

Dog Leg coming up....

Going to pass on the Hairpin

Bella - don't over steer again

Bella - don't under steer

Oh no.... its starting to rain.

Trying to pass on the right.

I meant to hit the brakes instead of the gas.

Get the fuck out of my way

Not this time sophy?

| Description | Scene | Shot | Lens | Take | Notes |
|-------------|-------|------|------|------|-------|
|             |       |      |      |      |       |
|             |       |      |      |      |       |
|             |       |      |      |      |       |
|             |       |      |      |      |       |
|             |       |      |      |      |       |
|             |       |      |      |      |       |
|             |       |      |      |      |       |
|             |       |      |      |      |       |
|             |       |      |      |      |       |
|             |       |      |      |      |       |
|             |       |      |      |      |       |
|             |       |      |      |      |       |