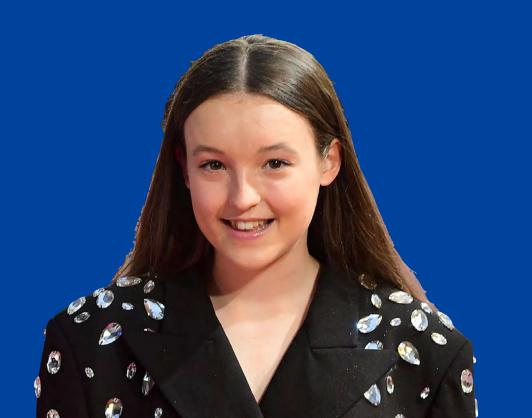

## SHOOTING BOARDS

PS VR2 Featuring: Bella Ramsey (and Sam Pamphilon)

#### **Interior: Afternoon**

BELLA at home, she sits on a couch, and looks to camera with a PS VR2 by her side.

Bella (to camera):

"Hi, I'm Bella Ramsey and I'm learning to drive. I haven't had much time to practice, so I'm a bit nervous. Luckily for me –"