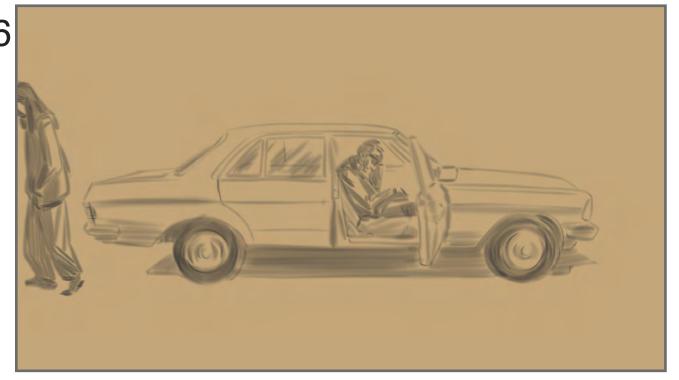

BELLA stands to exit.

**Exterior: Car Park - Afternoon** 

Pull out - PS VR2 magically has disappeared

BELLA leans back (revealing instructor)
BELLA:
"Woo! Nailed it. First place."

DRIVING INSTRUCTOR:
"You failed. Everything. Please exit the vehicle."

**BELLA** exits and leaves frame

Driving Instructor has a moment of frustration.

Driving Instructor has a moment of frustration. Hand into his face

**Exterior: Car Park - Afternoon** 

Driving Instructor: (Insert wild line... "how did this happen to me)