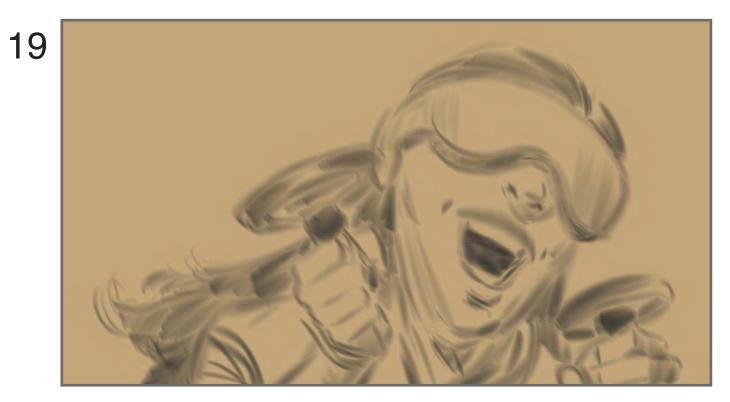

[Intense emotions and wild lines]

**Interior: Afternoon** 

Montage of BELLA playing Gran Turismo 7 cut with gameplay.

Montage of BELLA playing Gran Turismo 7 cut with gameplay.

BELLA:

"Wow. That really did feel real. It was like I was really in the driver's seat. The sun was in my eyes and everything. I think I'm ready for my test."

BELLA stands to exit.

**Exterior: Car Park - Afternoon** 

Pull out - PS VR2 magically has disappeared

BELLA leans back (revealing instructor)
BELLA:
"Woo! Nailed it. First place."

DRIVING INSTRUCTOR:
"You failed. Everything. Please exit the vehicle."