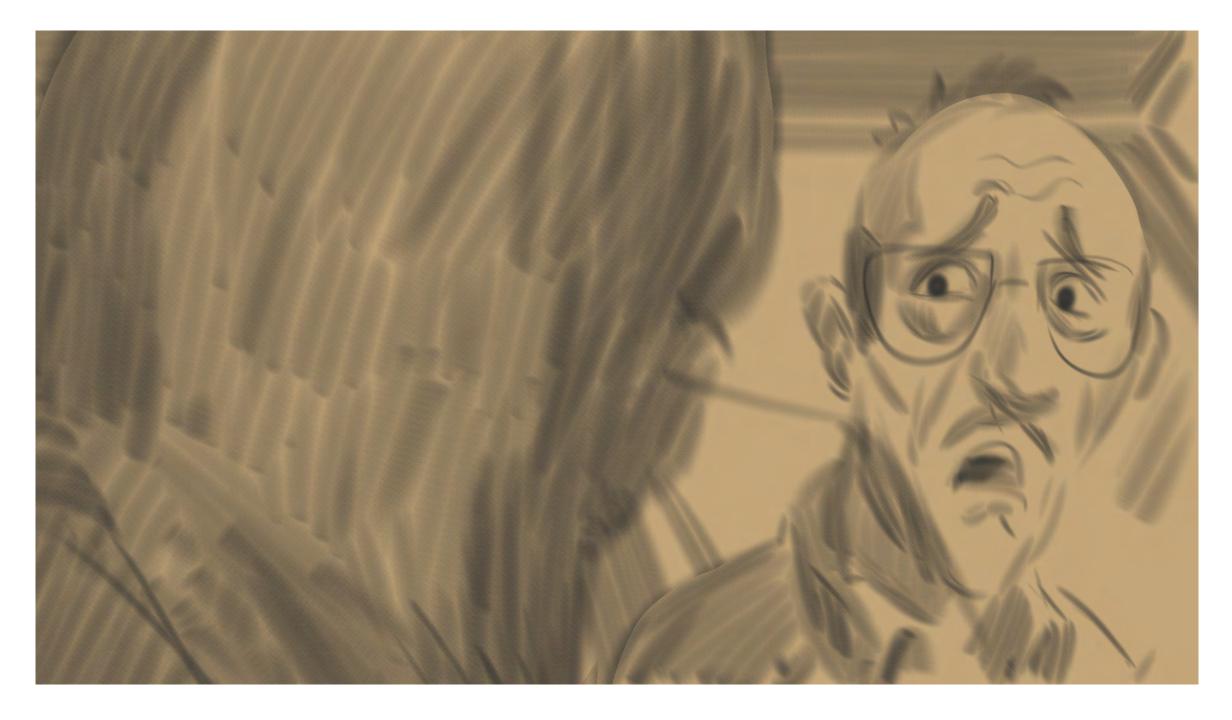

BELLA stands to exit.

**Exterior: Car Park - Afternoon** 

Pull out - PS VR2 magically has disappeared

BELLA leans back (revealing instructor)
BELLA:
"Woo! Nailed it. First place."

DRIVING INSTRUCTOR:
"You failed. Everything. Please exit the vehicle."

**BELLA** exits and leaves frame

Driving Instructor has a moment of frustration.

Driving Instructor has a moment of frustration. Hand into his face

**Exterior: Car Park - Afternoon** 

Driving Instructor: (Insert wild line... "how did this happen to me)