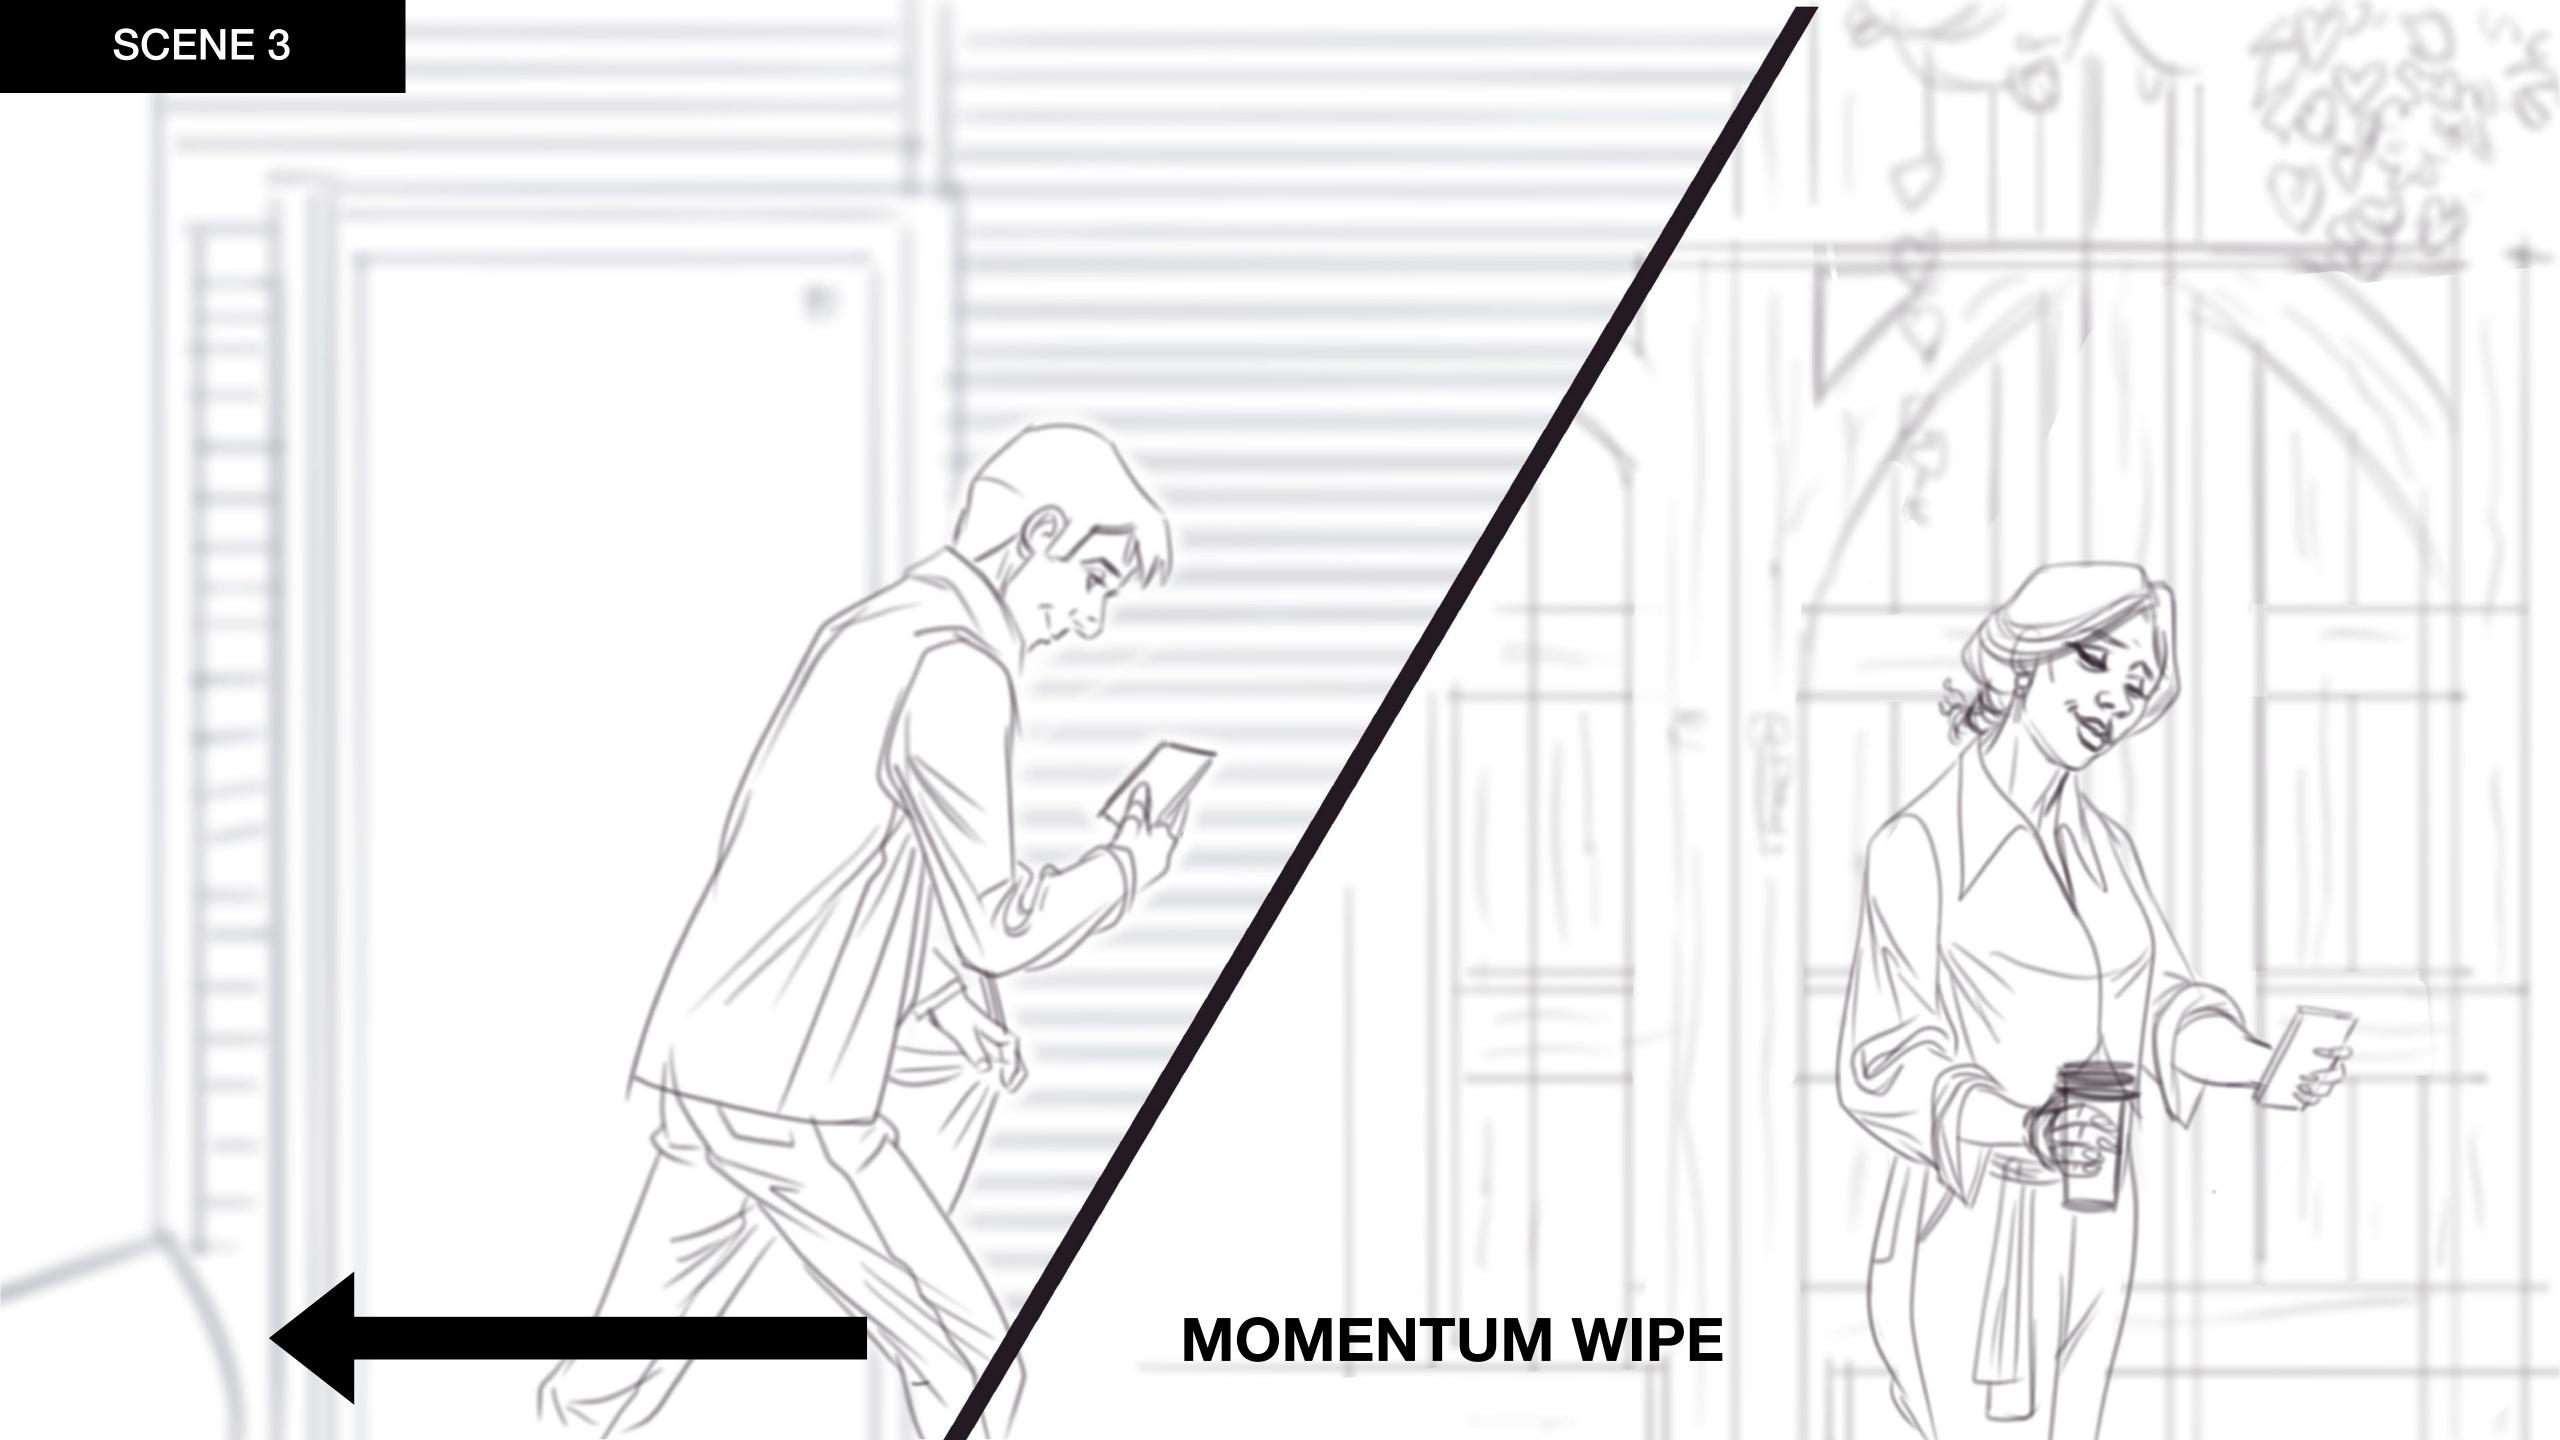

#### MILES:

STOP'S WALKING....types into Party on App PAUSE...
STARTS WALKING AGAIN

| SCENE | SHOT | LENS | TAKE | NOTES |
|-------|------|------|------|-------|
| 3     | Α    | WIDE |      |       |
|       | В    | MED  |      |       |
|       | С    | OTS/ |      |       |
|       |      |      |      |       |
|       |      |      |      |       |
|       |      |      |      |       |