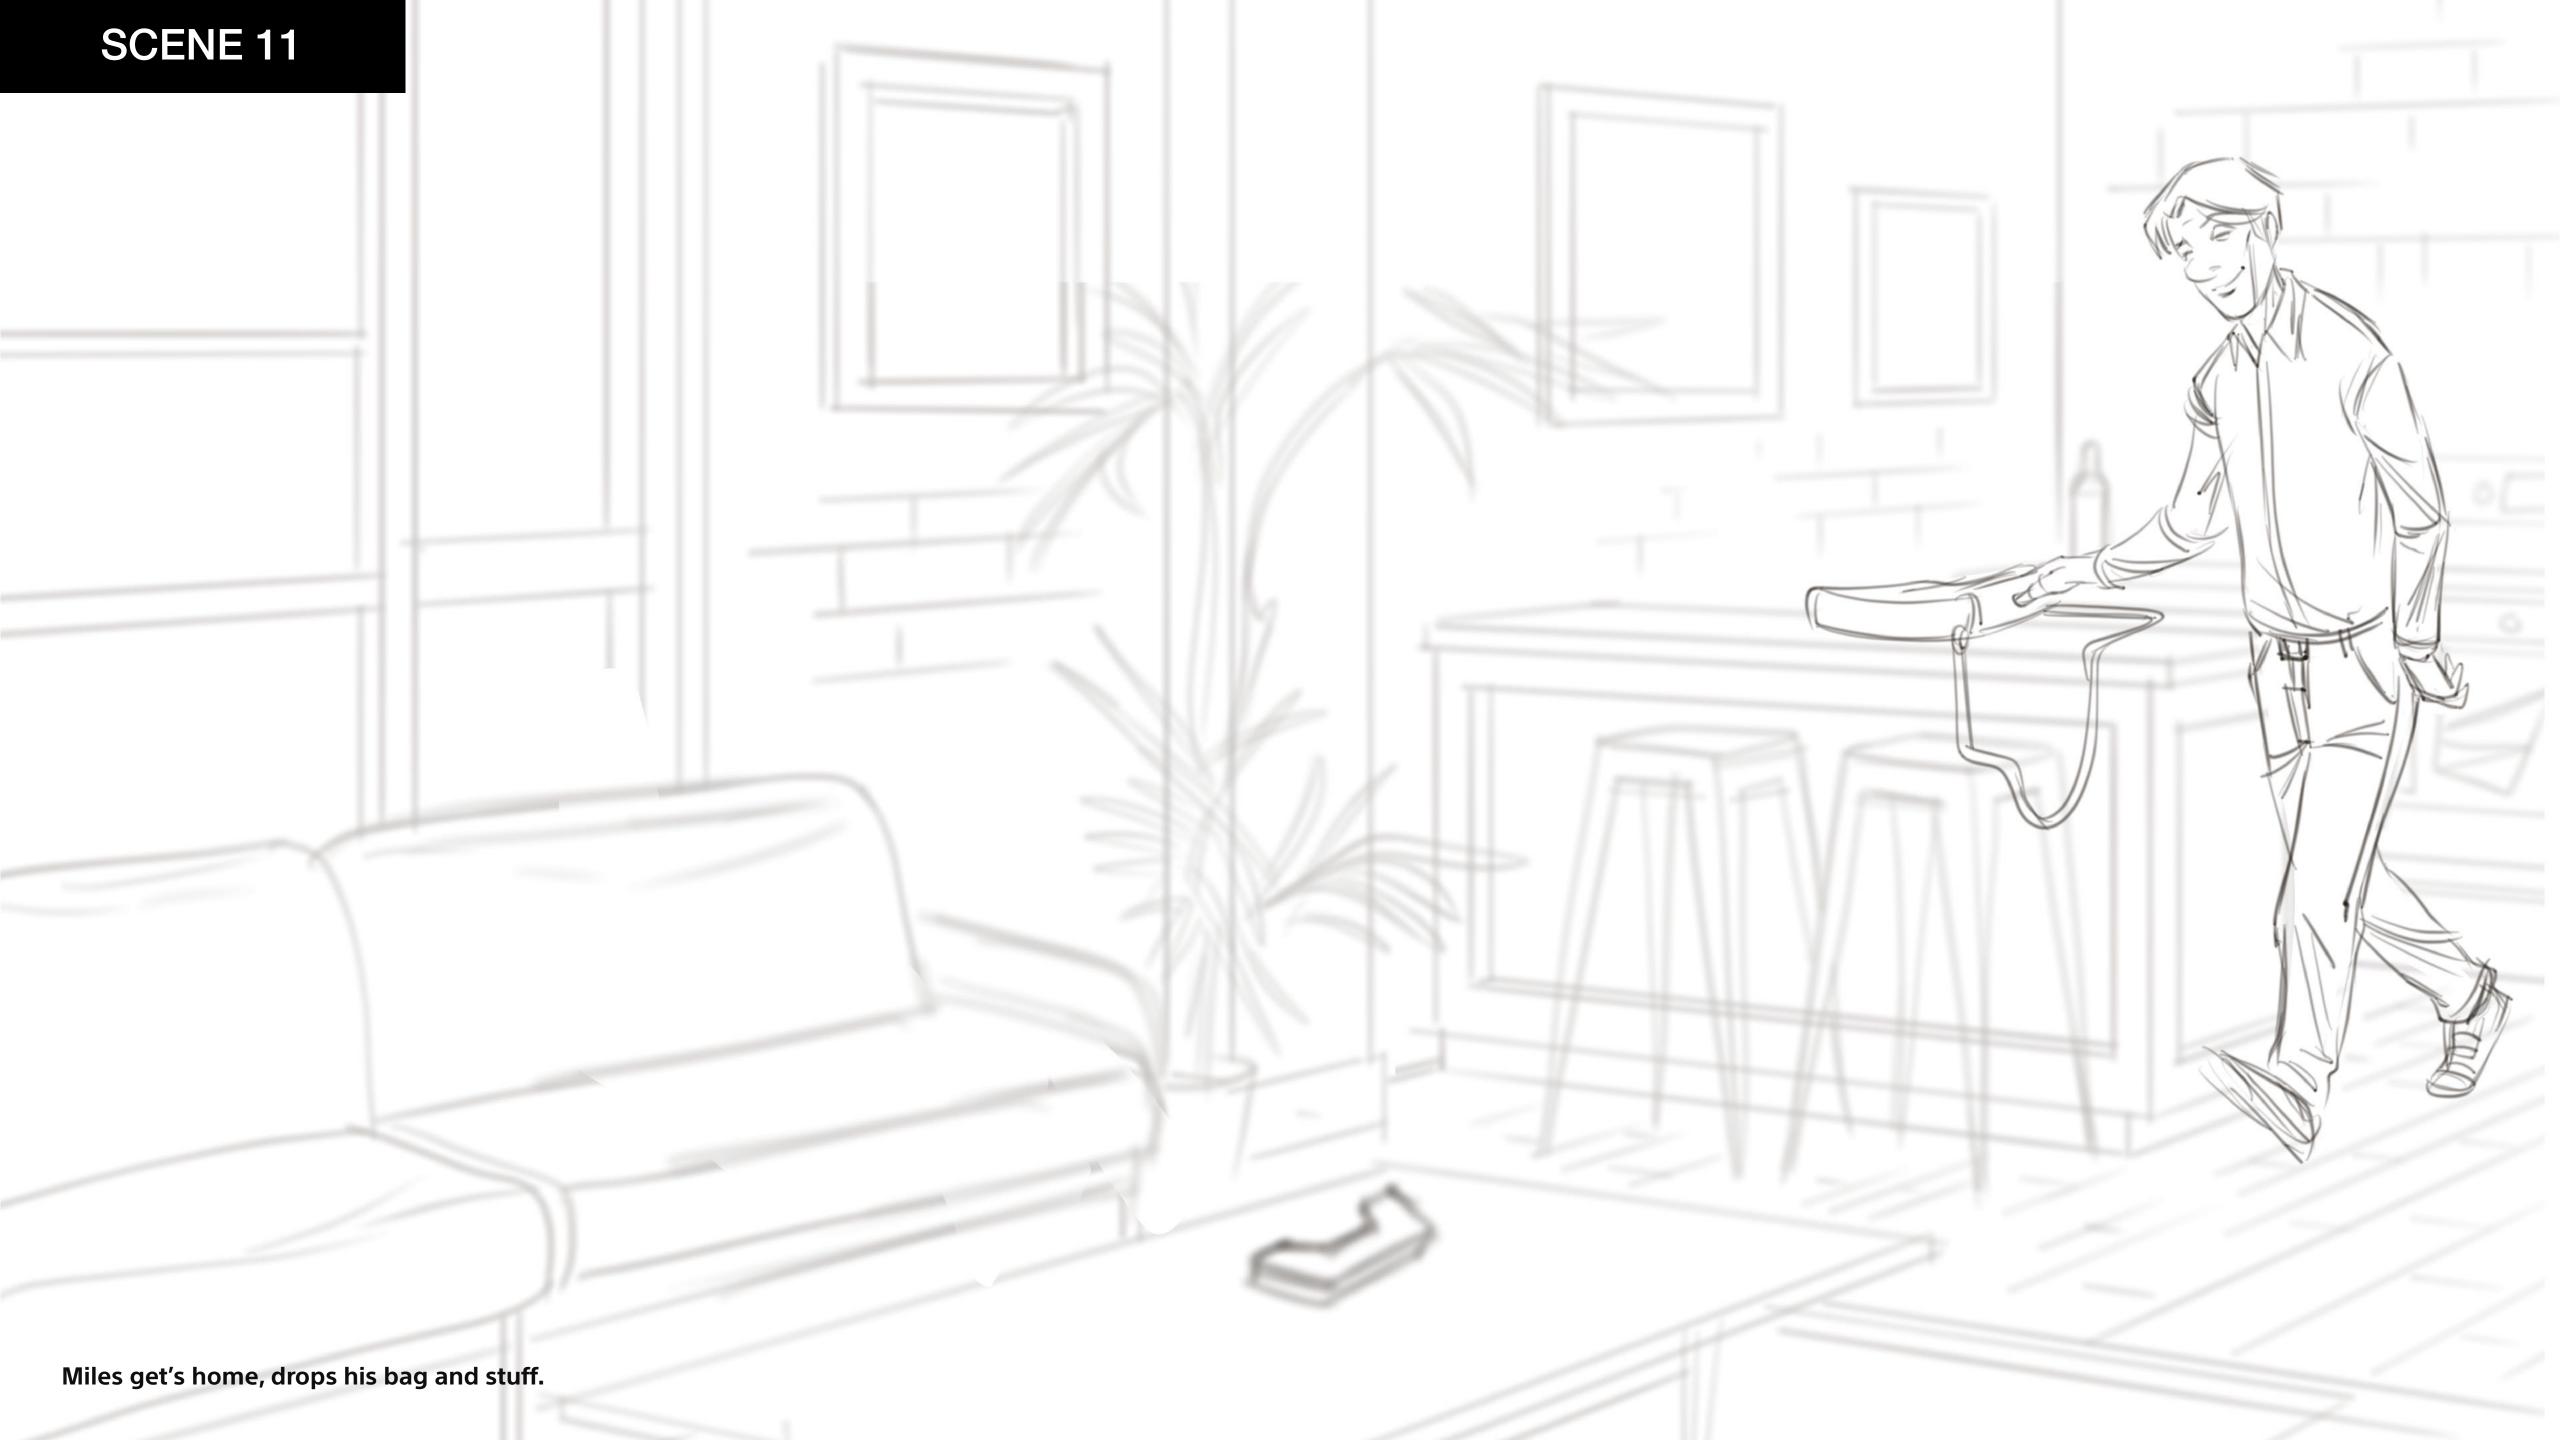

# INSERT SCENE: 11-2 MILES AT ELEVATOR

AT ELEVATOR

| SCENE | SHOT | LENS | TAKE | NOTES |
|-------|------|------|------|-------|
| 11    | Α    | WIDE |      |       |
|       | В    | MED  |      |       |
|       | C    | OTS  |      |       |
|       |      |      |      |       |
|       |      |      |      |       |