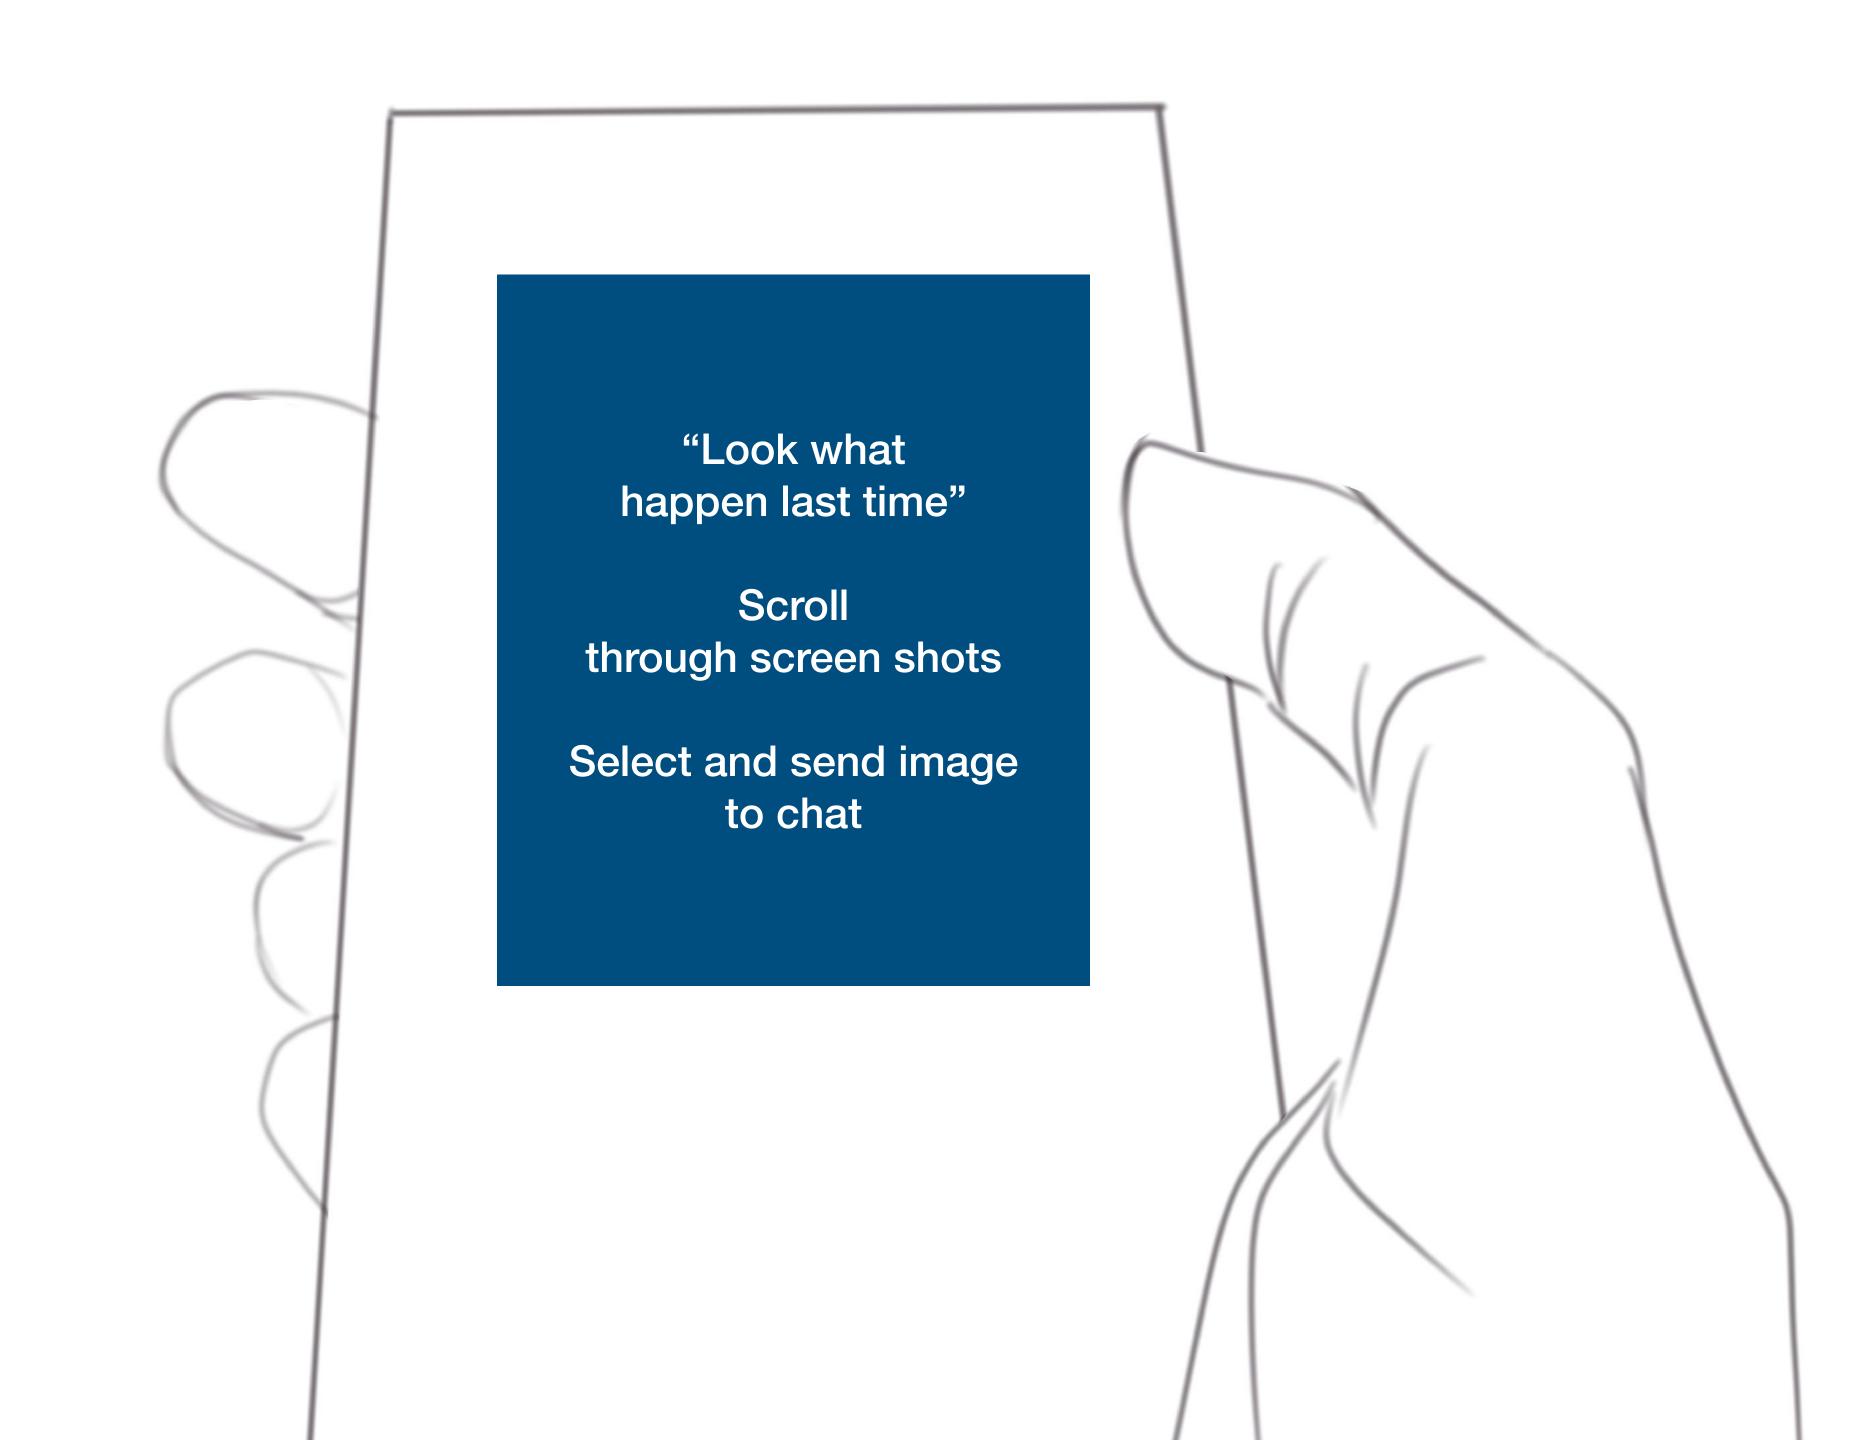

Starts the download

His HD is full, needs to move older games to SSD and continues download. No problem. Done (Thanks APP)

MED

OTS/

В

They start game share (STREAMING) and Miles helps him get past.

Uma: Where R U Miles?