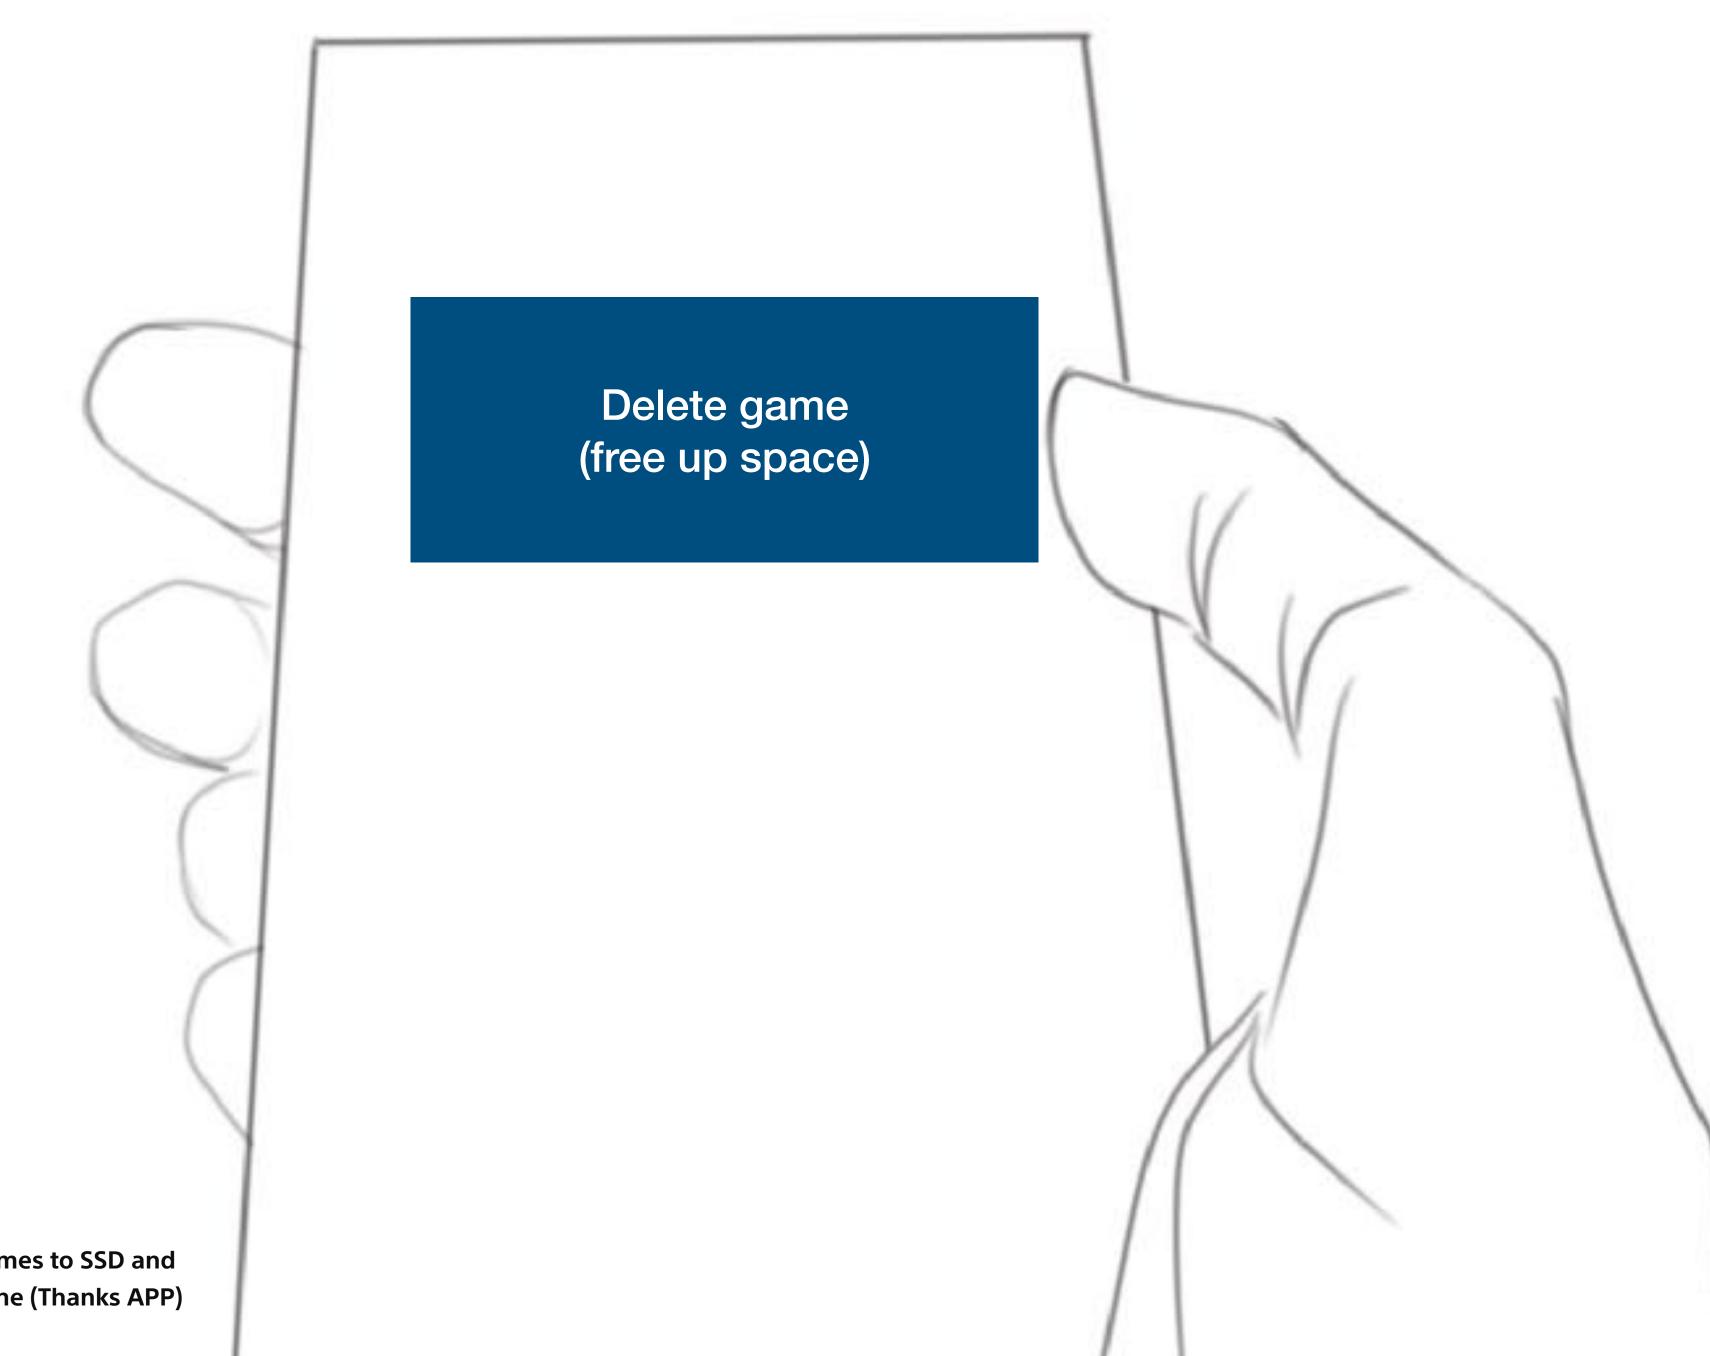

Starts the download

His HD is full, needs to move older games to SSD and continues download. No problem. Done (Thanks APP)

MED

OTS/

В

They start game share (STREAMING) and Miles helps him get past.

Uma: Where R U Miles?