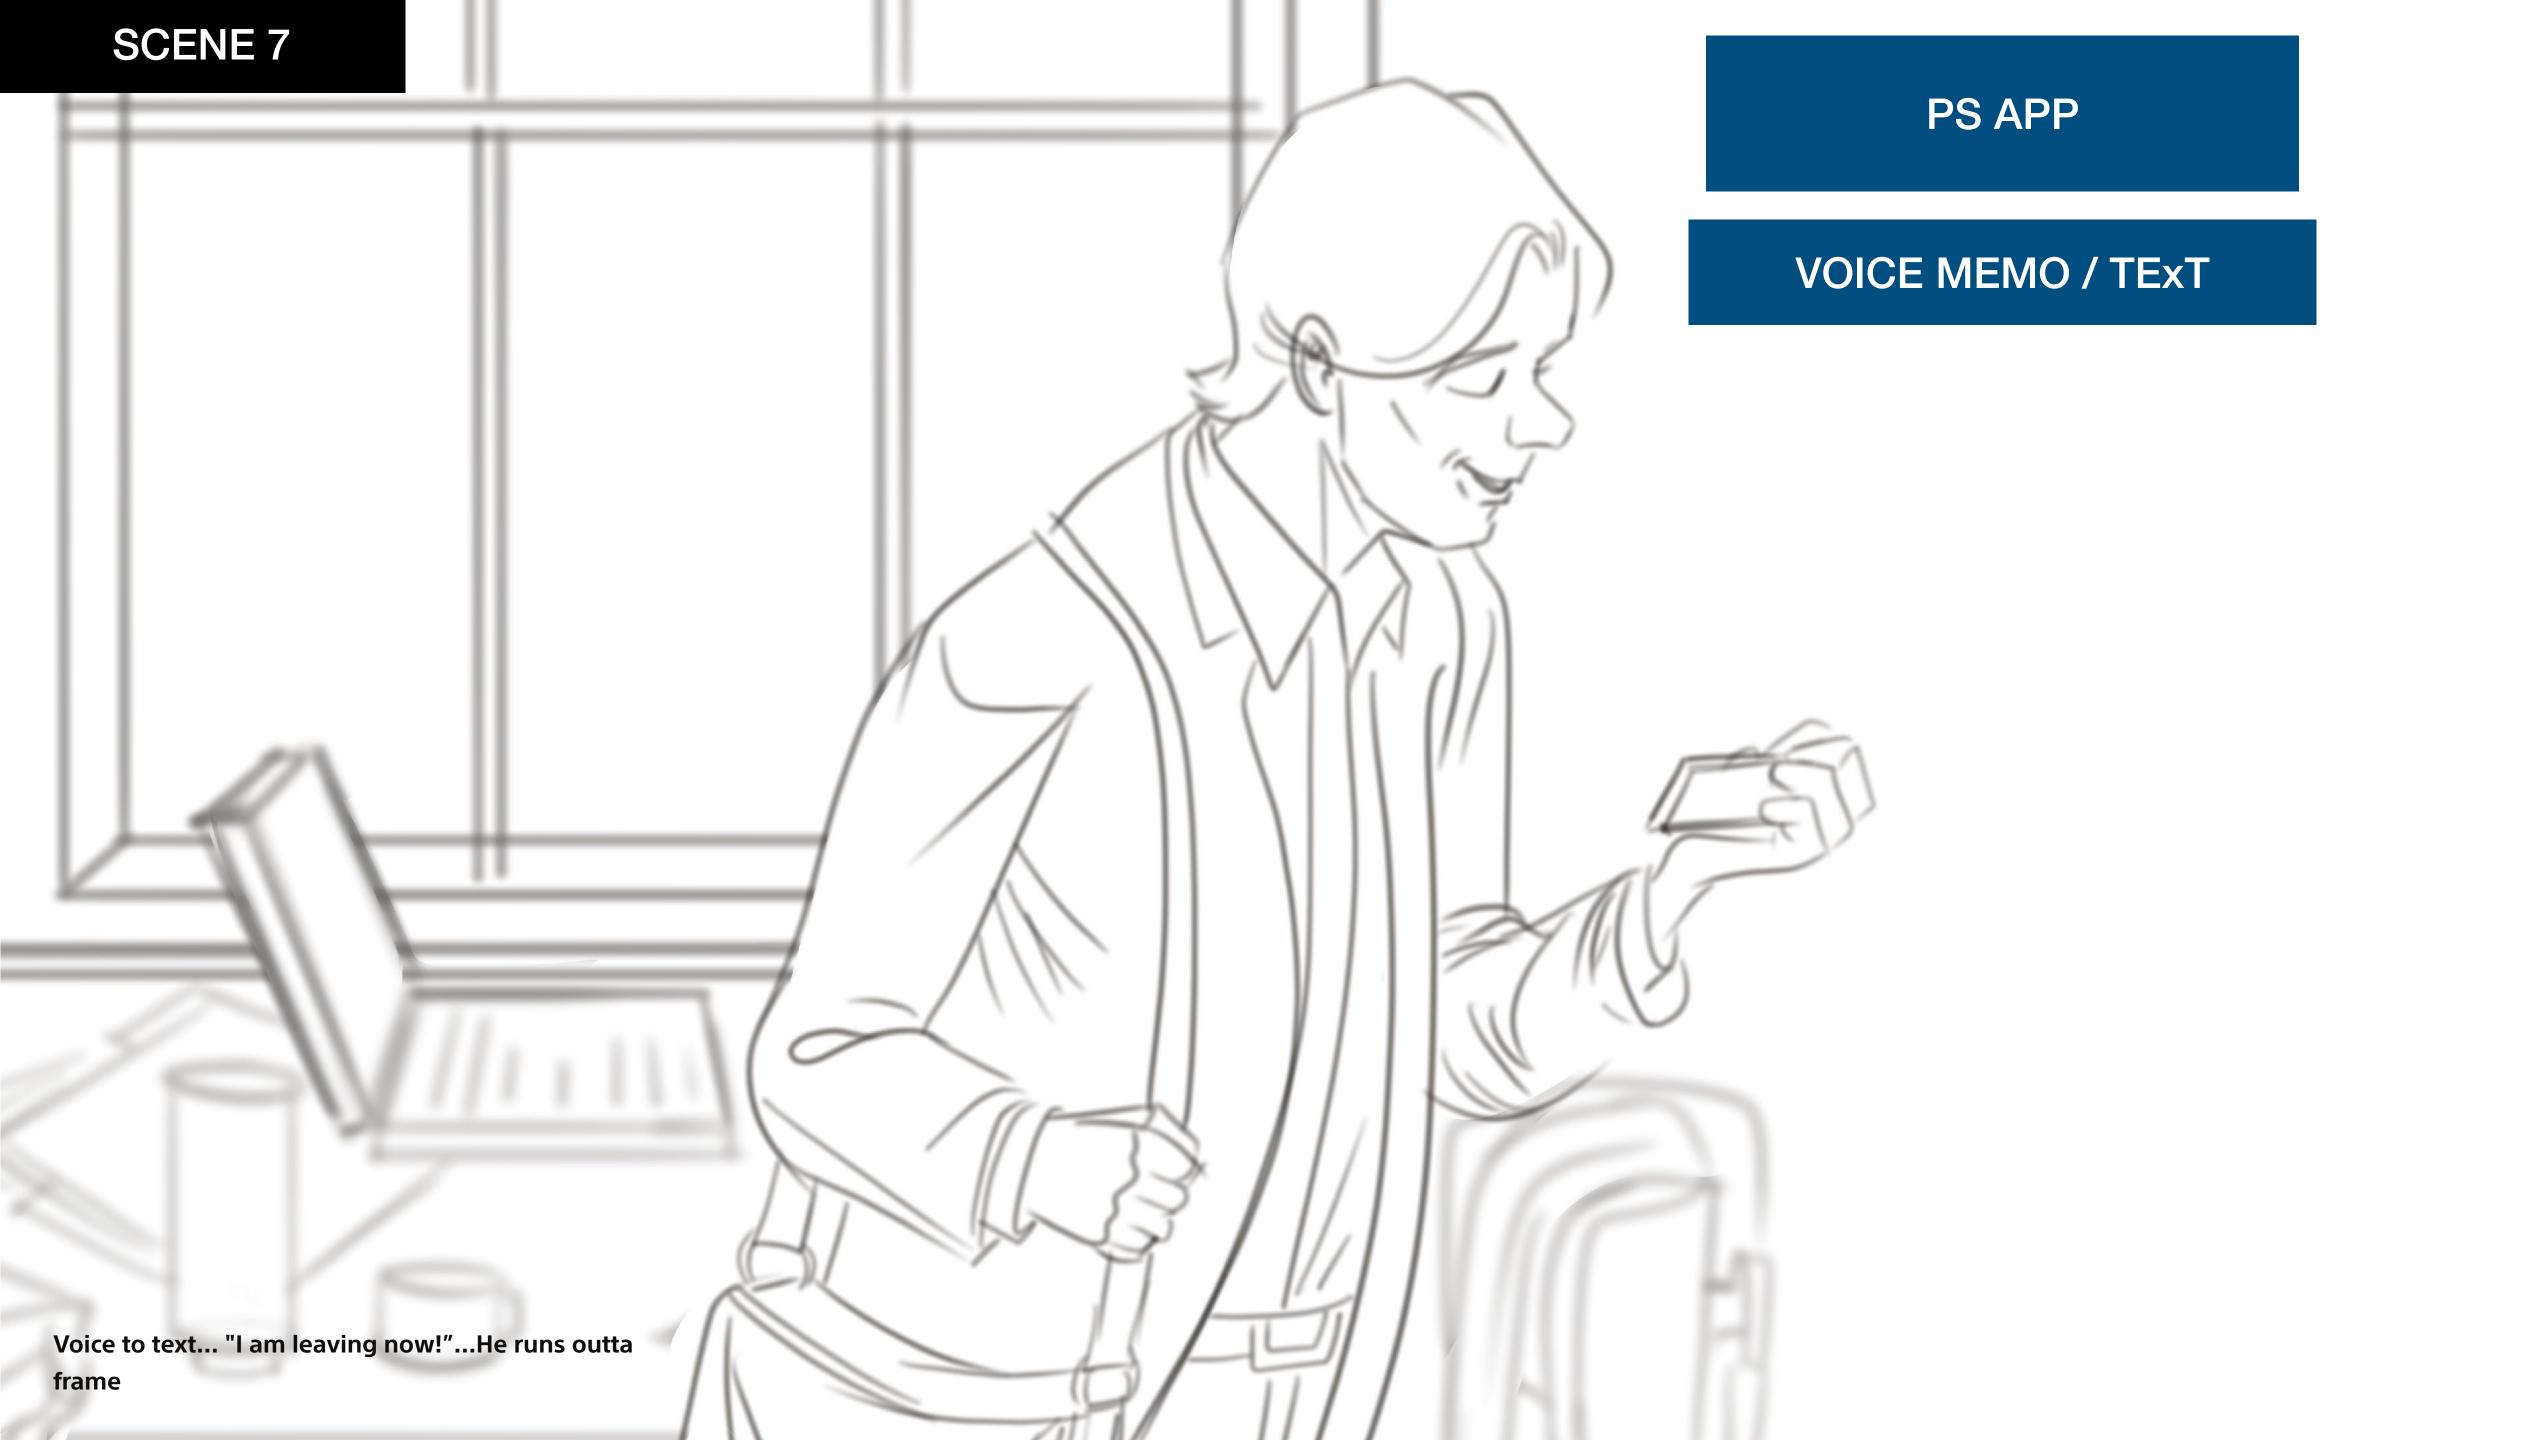

#### MILES:

STOP'S WALKING....types into Party on App PAUSE...
STARTS WALKING AGAIN

| SCENE | SHOT | LENS | TAKE | NOTES |
|-------|------|------|------|-------|
| 3     | Α    | WIDE |      |       |
|       | В    | MED  |      |       |
|       | С    | OTS/ |      |       |
|       |      |      |      |       |
|       |      |      |      |       |
|       |      |      |      |       |

Miles grabs stuff