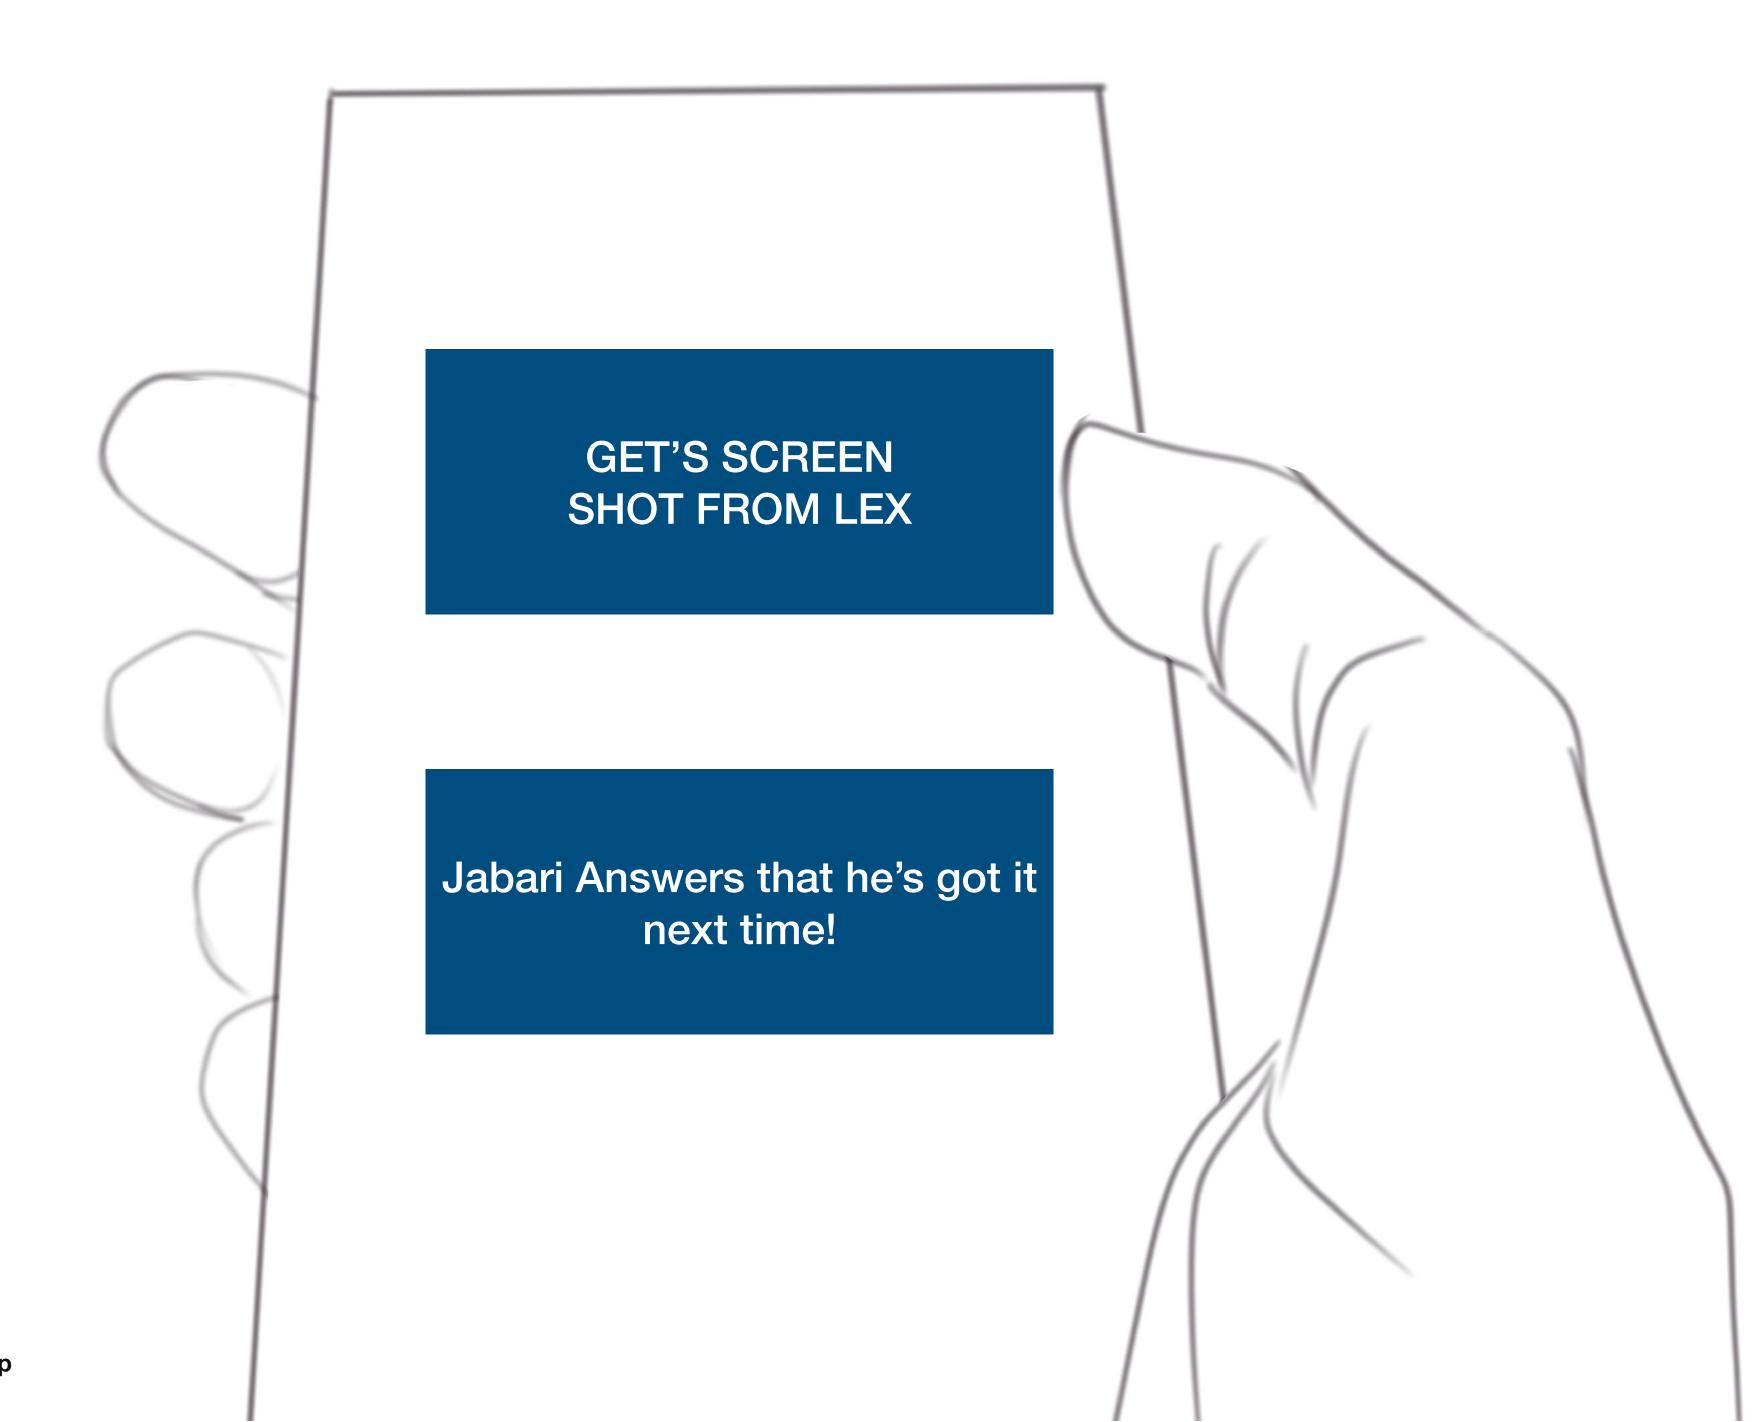

#### FULL SCREEN PS APP CTA

GET'S SCREEN
SHOT FROM LEX

CONNECT.DISCOVER.CONTROL
Wherever you go with PlayStation App