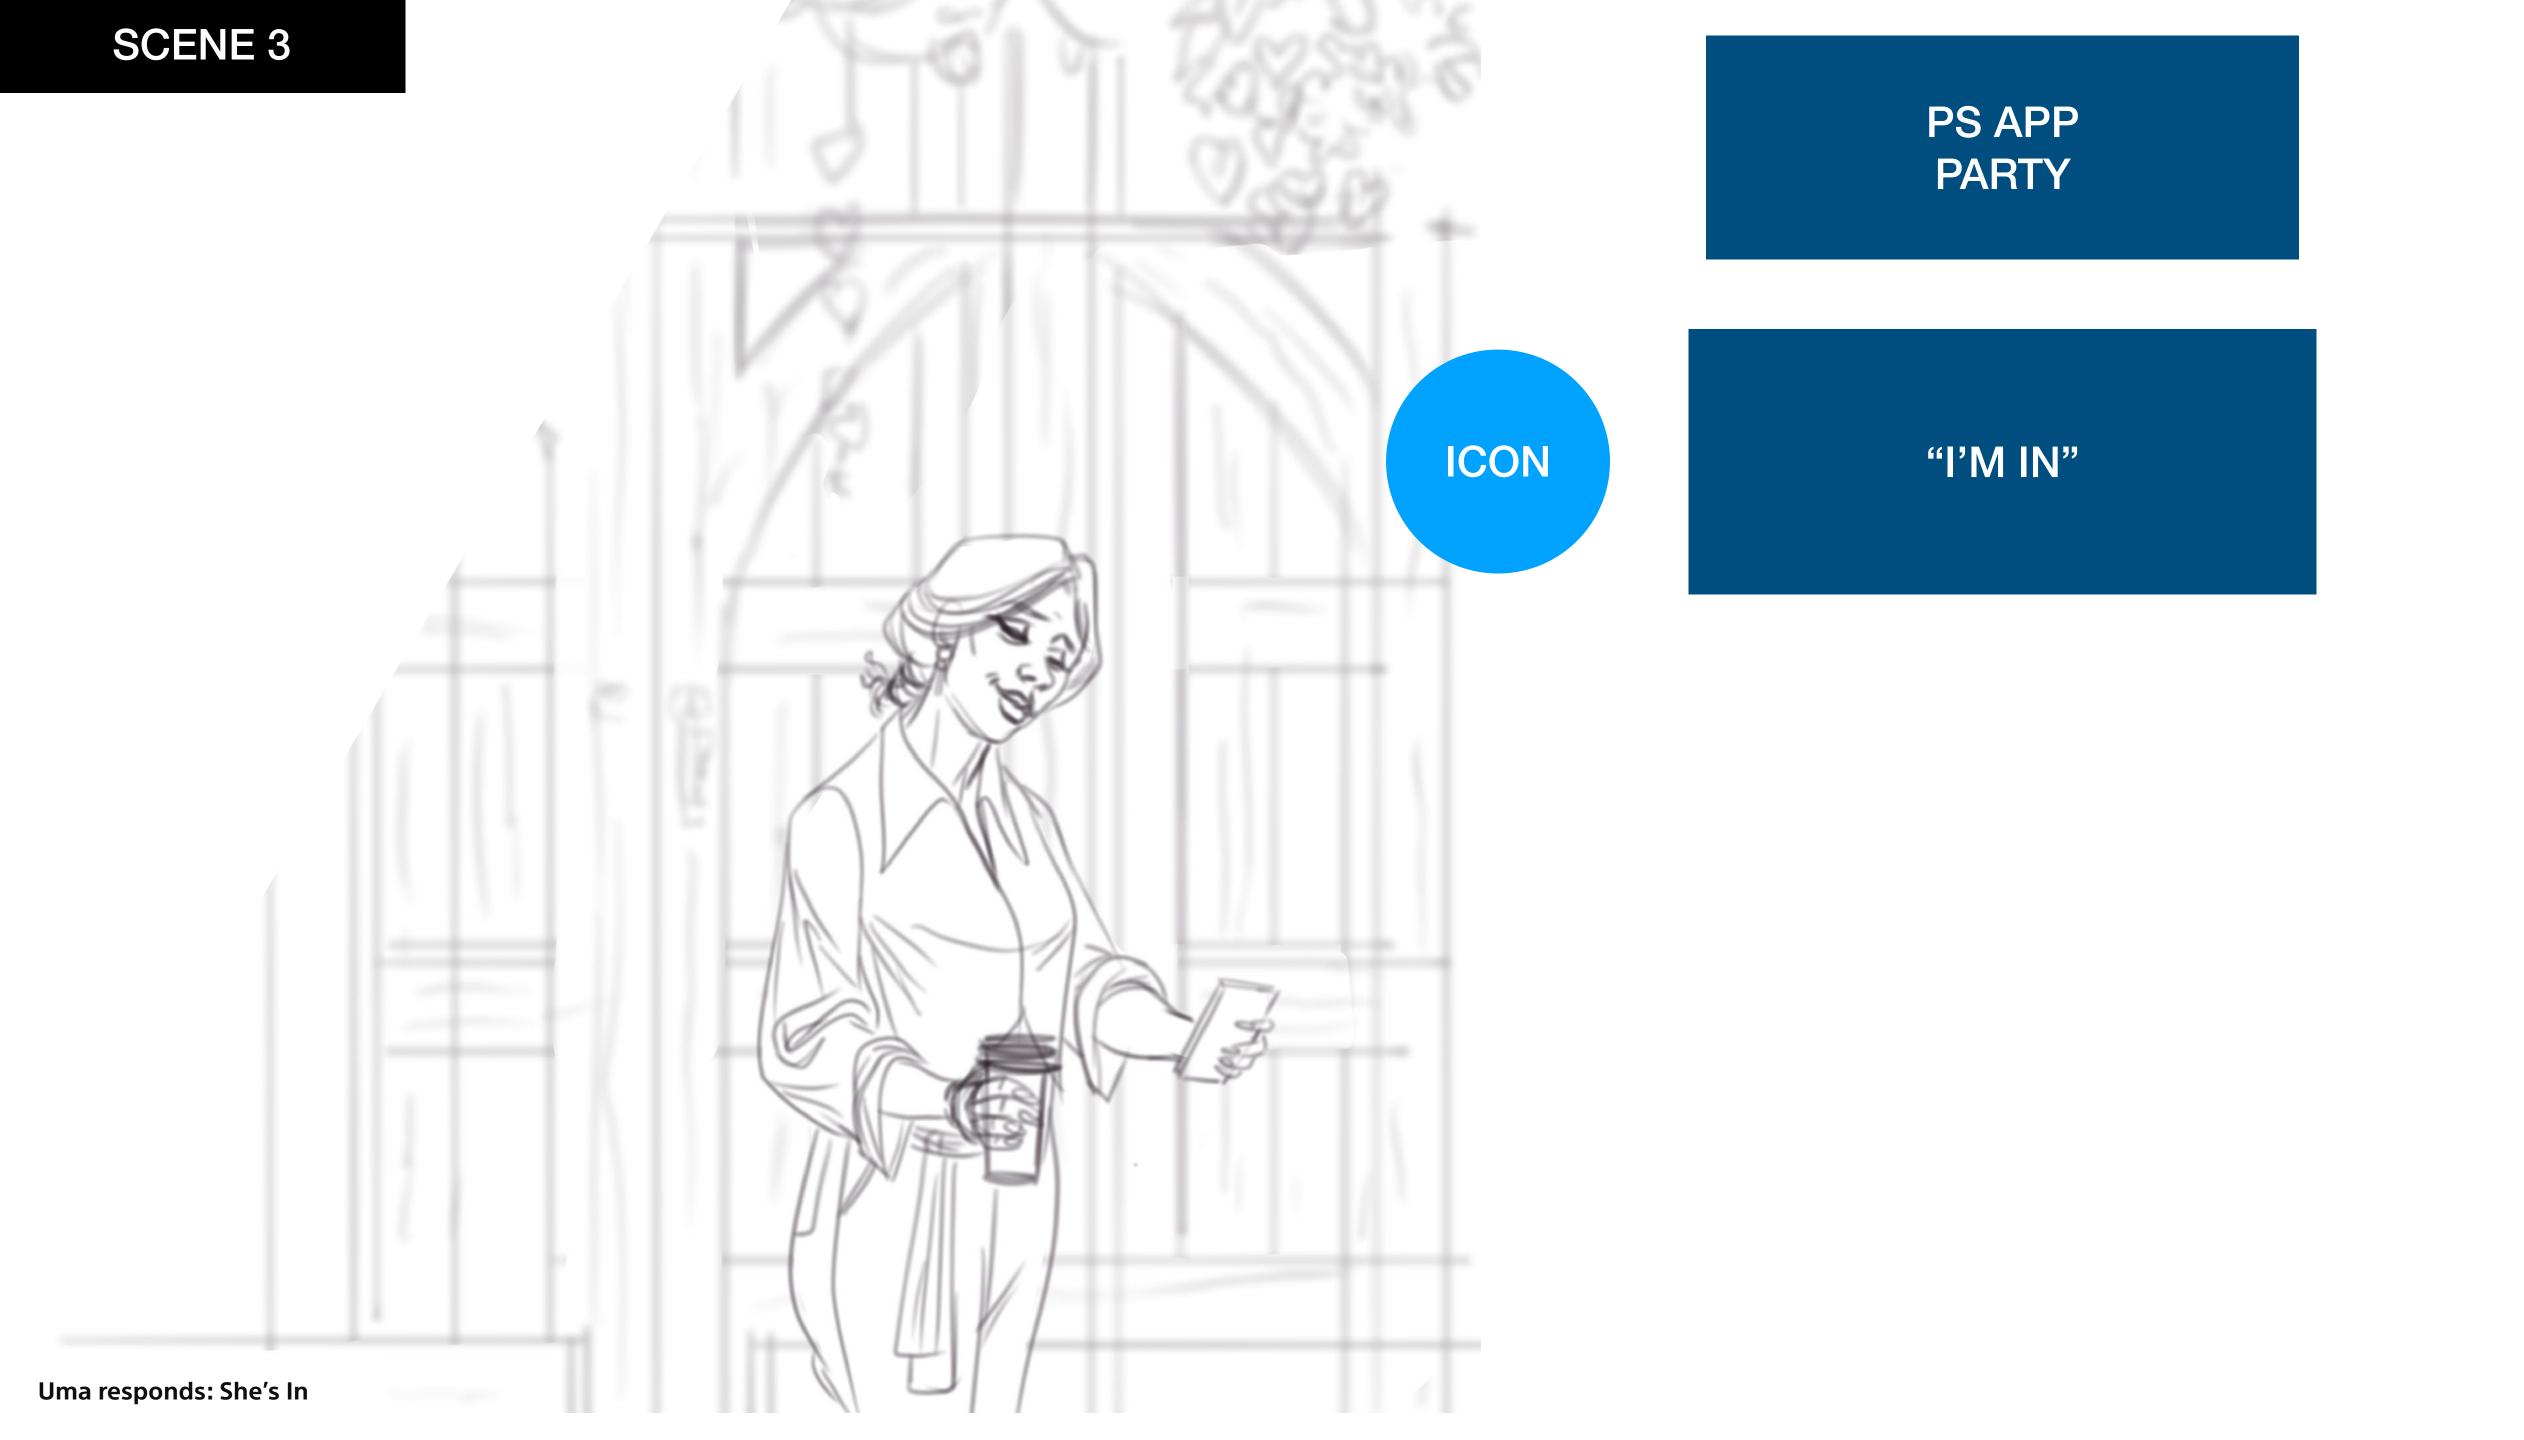

#### PS APP PARTY

Julian: "I'M IN b/c I'm the Goat!!!"

| SHOT | LENS   | TAKE  | NOTES        |
|------|--------|-------|--------------|
| Α    | WIDE   |       |              |
| В    | MED    |       |              |
| C    | OTS/   |       |              |
|      |        |       |              |
|      |        |       |              |
|      | A<br>B | B MED | A WIDE B MED |