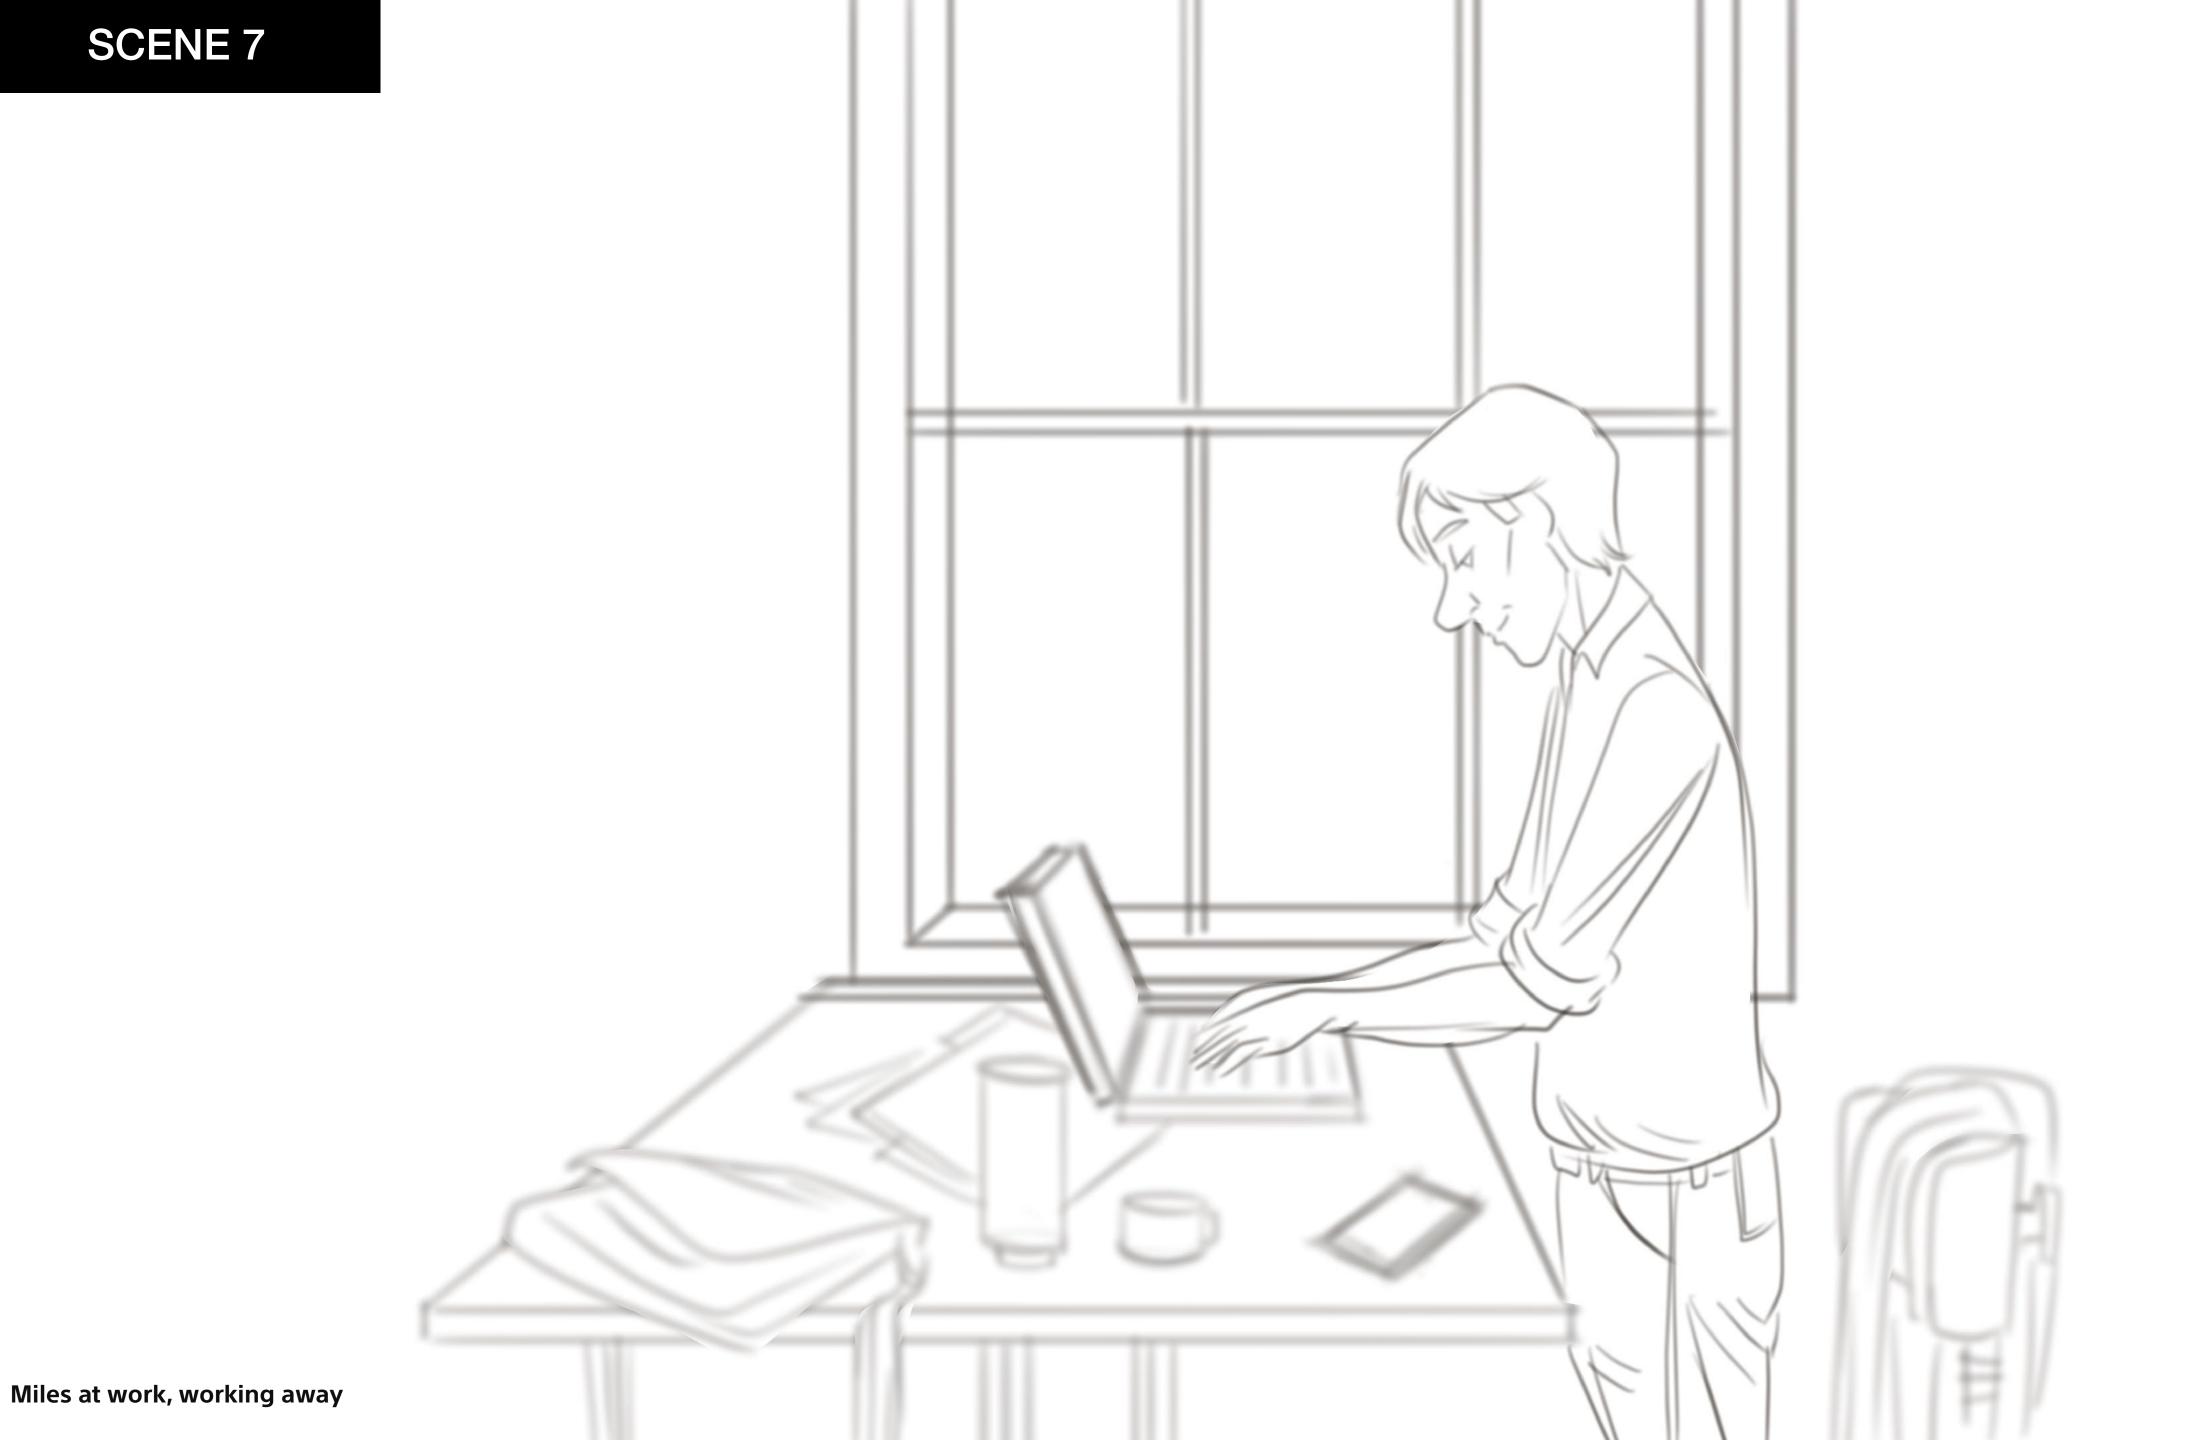

#### OTS to TV POV needed

| SCENE | SHOT | LENS | TAKE | NOTES |
|-------|------|------|------|-------|
| 8     | Α    | WIDE |      |       |
|       | В    | MED  |      |       |
|       | C    | OTS/ |      |       |
|       |      |      |      |       |
|       |      |      |      |       |
|       |      |      |      |       |