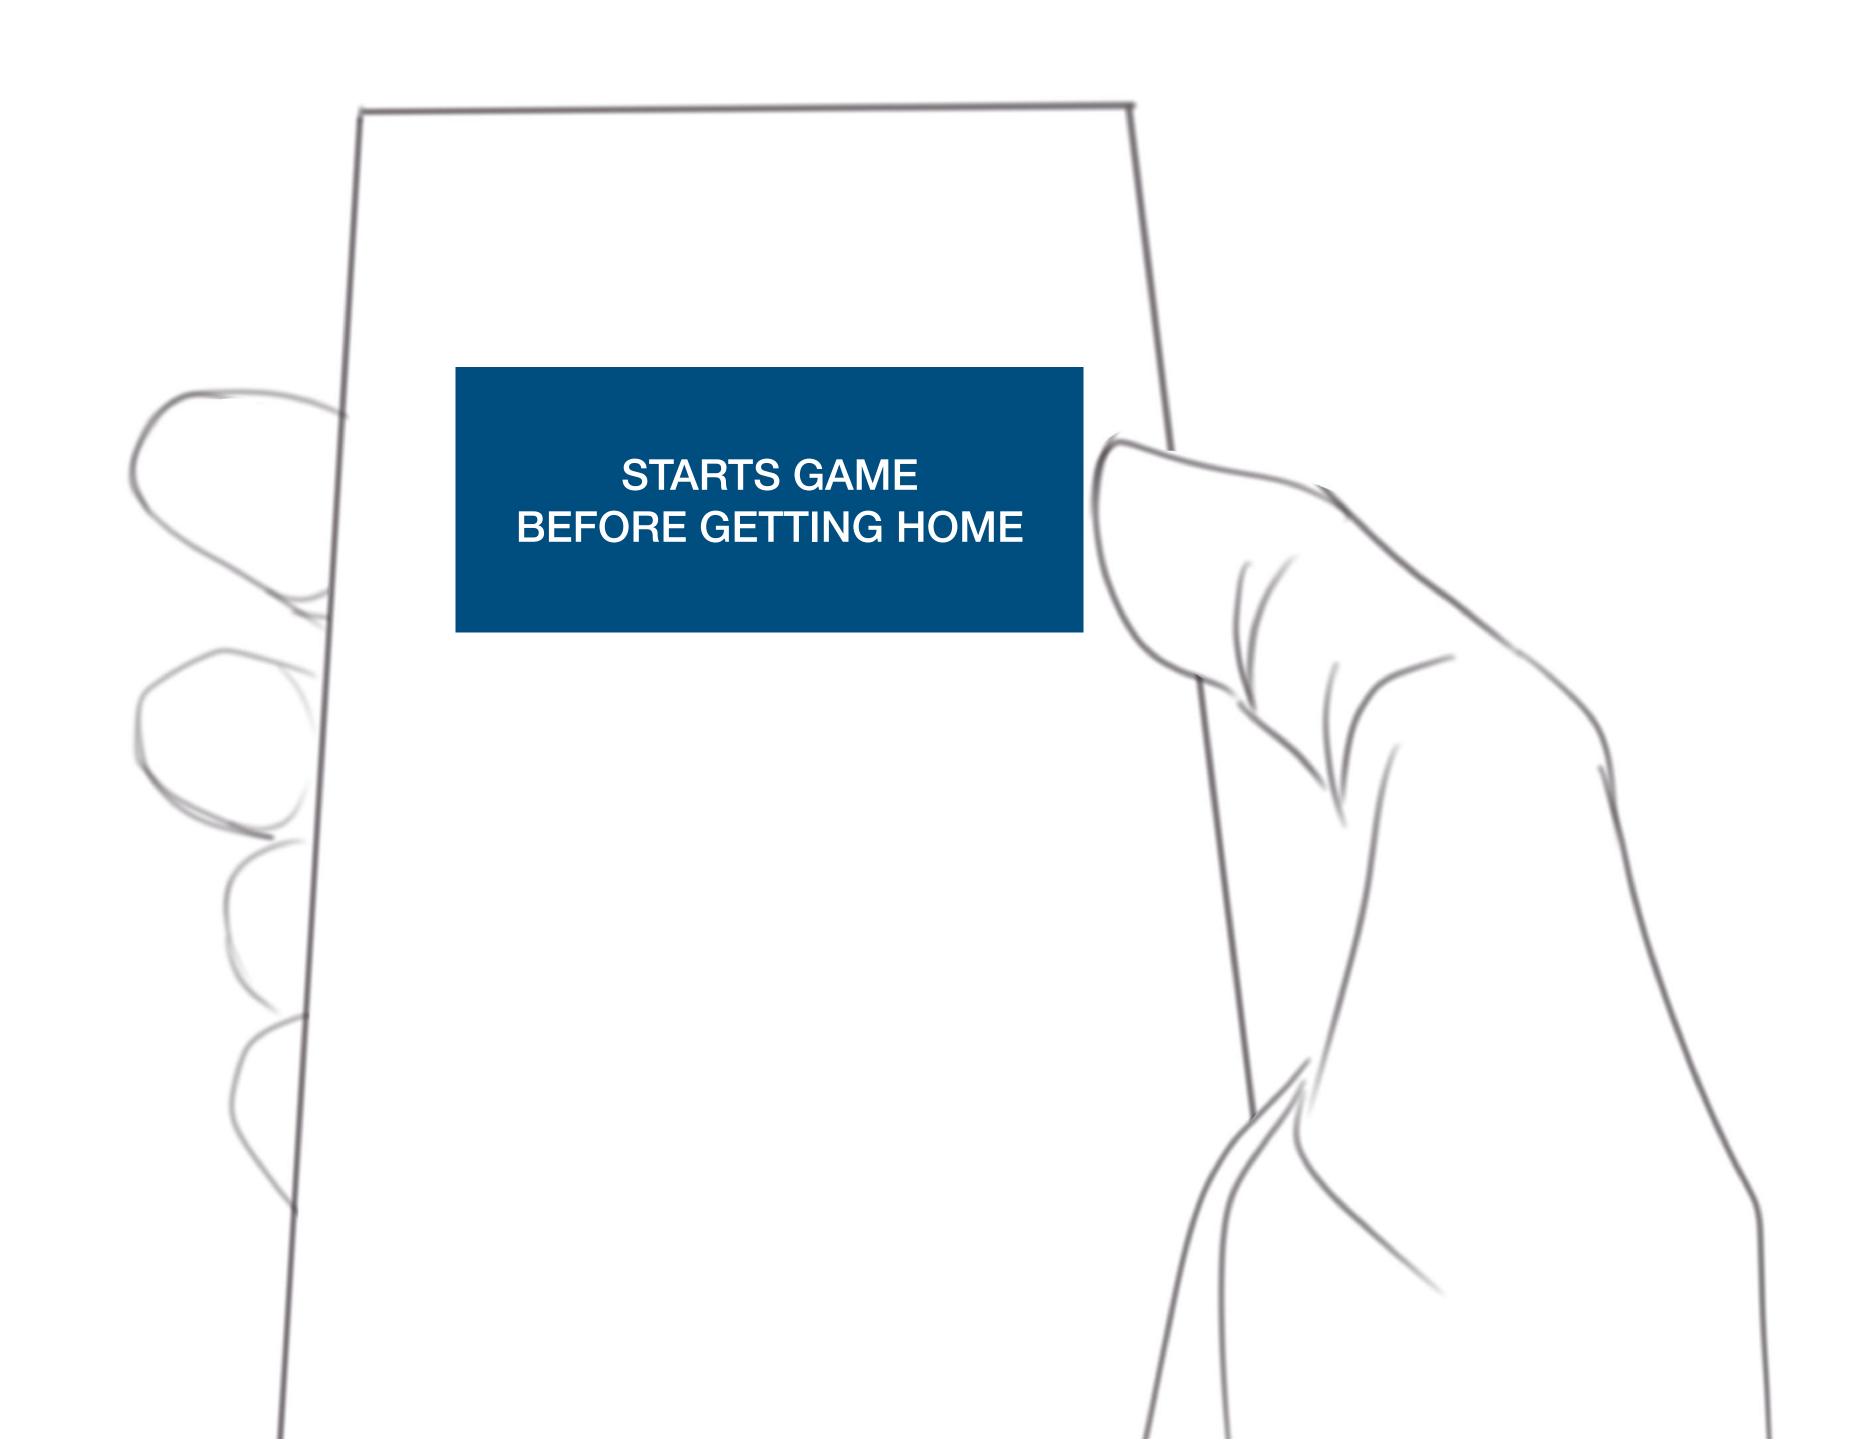

#### MILES:

STOP'S WALKING....types into Party on App PAUSE...
STARTS WALKING AGAIN

| SCENE | SHOT | LENS | TAKE | NOTES |
|-------|------|------|------|-------|
| 3     | Α    | WIDE |      |       |
|       | В    | MED  |      |       |
|       | С    | OTS/ |      |       |
|       |      |      |      |       |
|       |      |      |      |       |
|       |      |      |      |       |