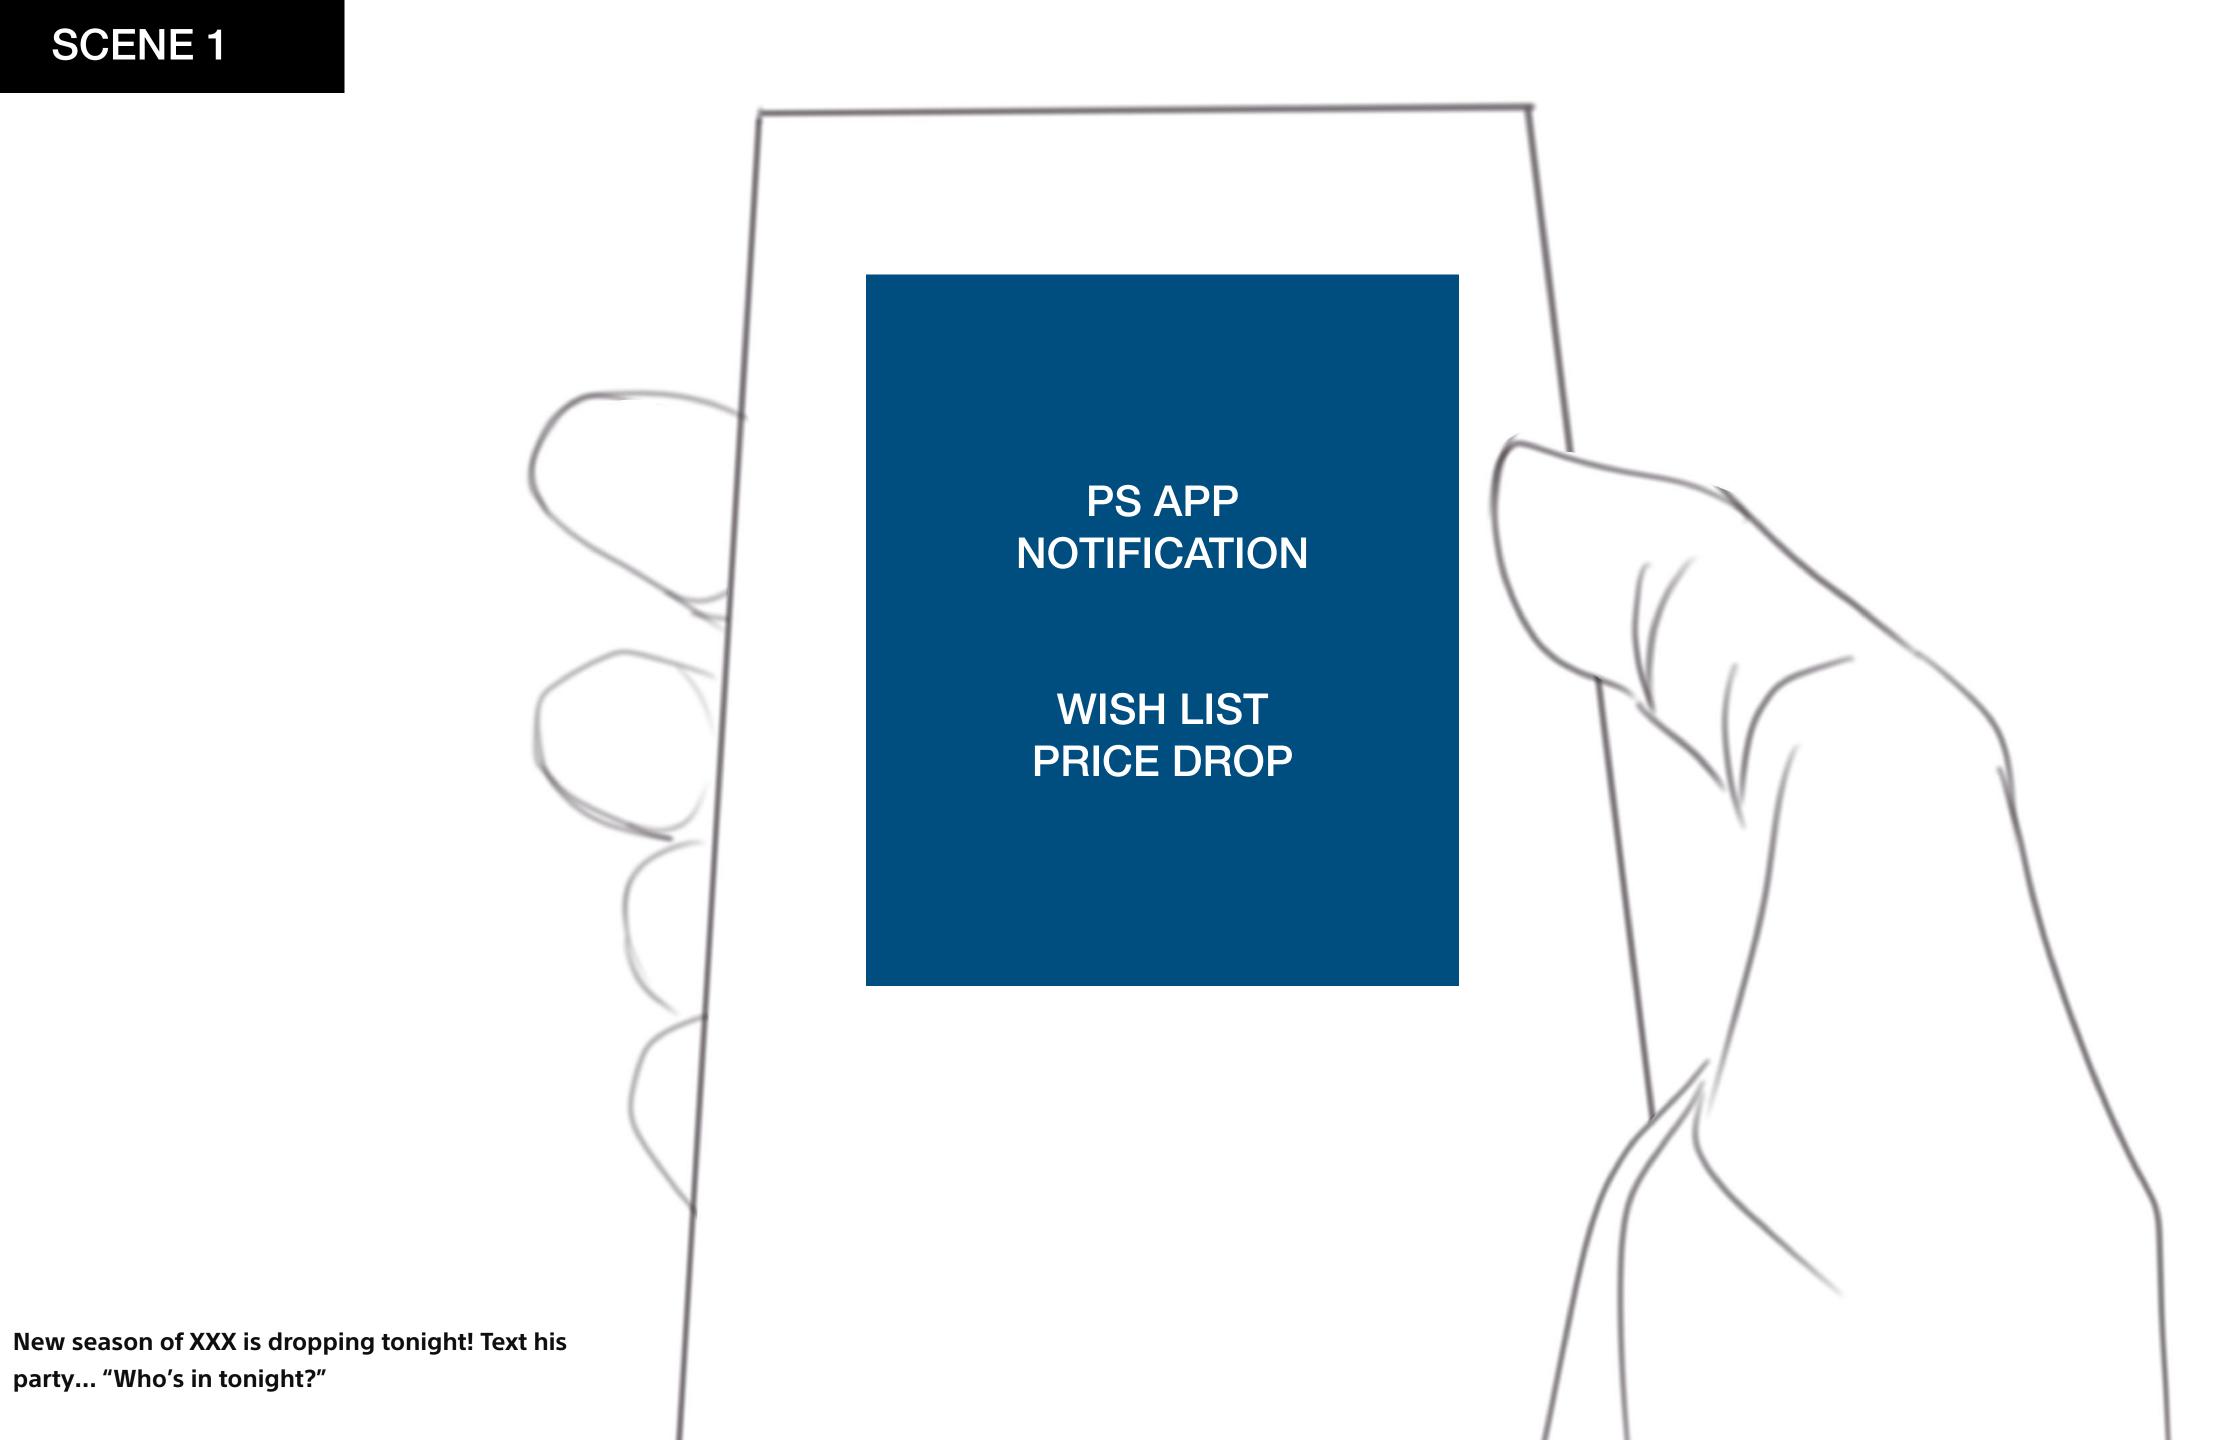

party... "Who's in tonight?"

| SCENE | SHOT | LENS | TAKE | NOTES |
|-------|------|------|------|-------|
| 2     | Α    | WIDE |      |       |
|       | В    | MED  |      |       |
|       | С    | OTS/ |      |       |
|       |      |      |      |       |
|       |      |      |      |       |
|       |      |      |      |       |
|       |      |      |      |       |

PS APP PARTY

"New season of XXX"

"Who wants to play tonight?"