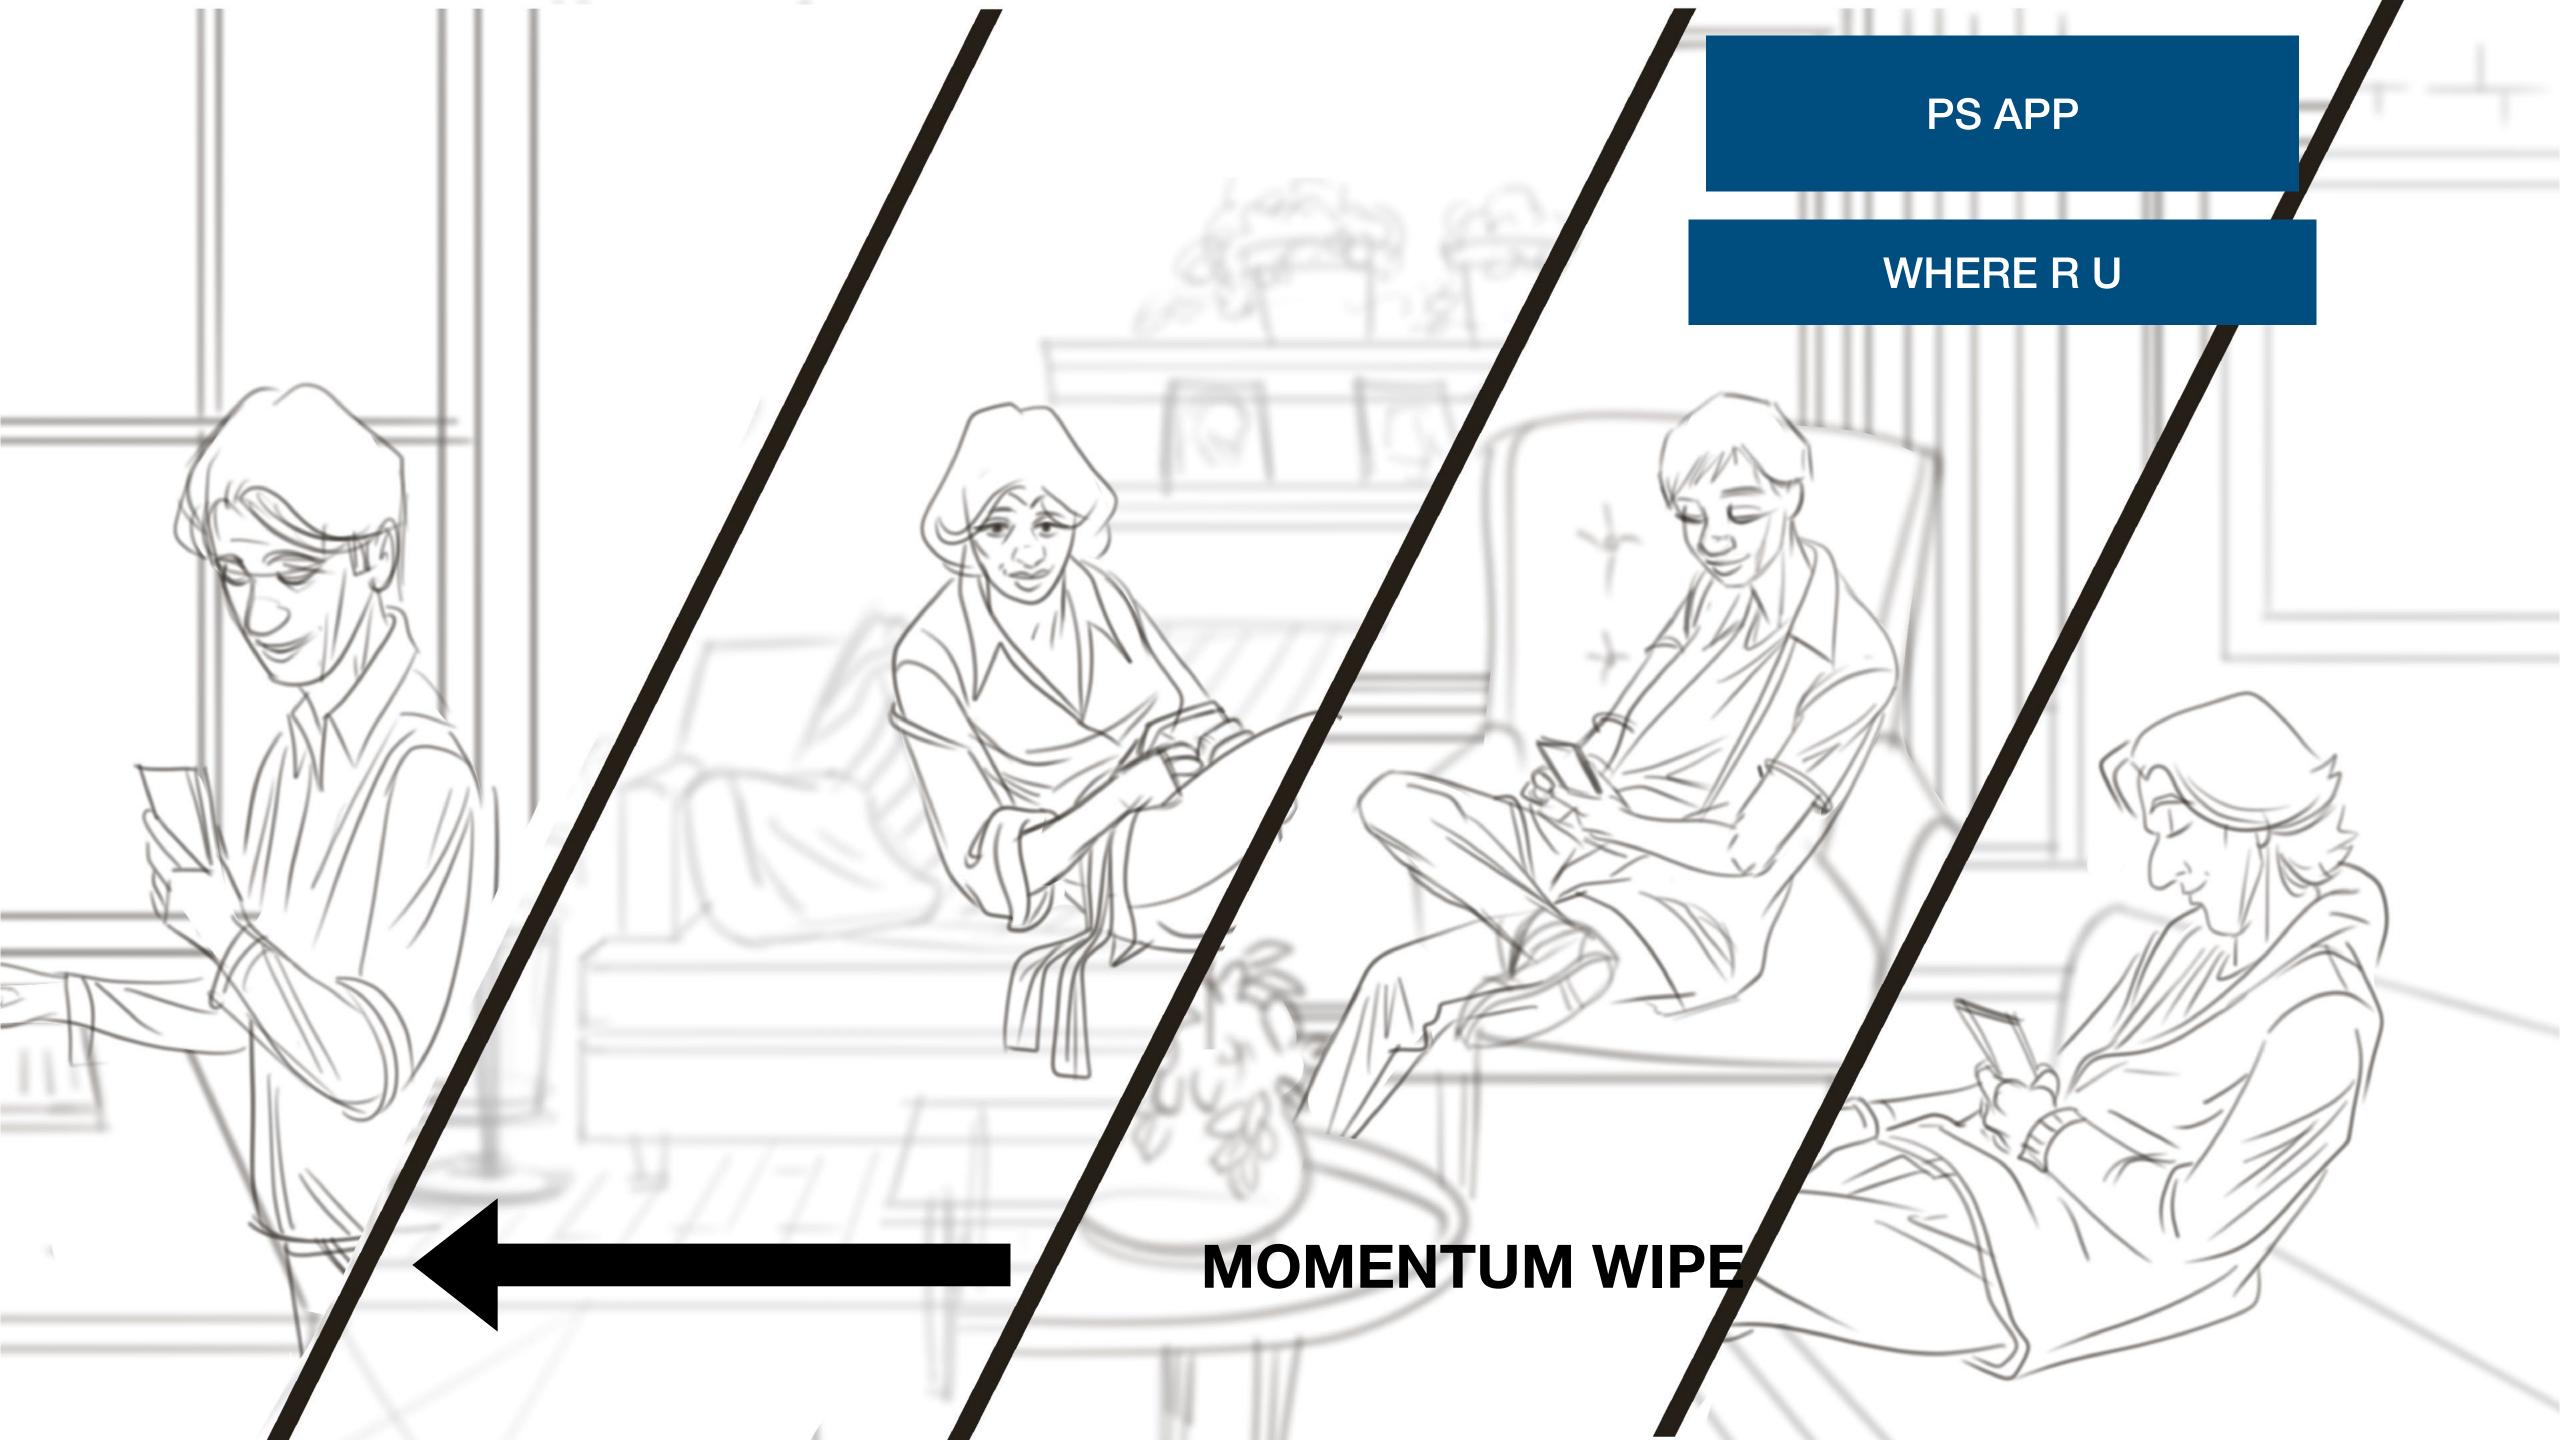

PS APP PARTY

"New season of XXX"

"Who wants to play tonight?"

Starts the download

His HD is full, needs to move older games to SSD and continues download. No problem. Done (Thanks APP)

MED

OTS/

В

They start game share (STREAMING) and Miles helps him get past.

Uma: Where R U Miles?