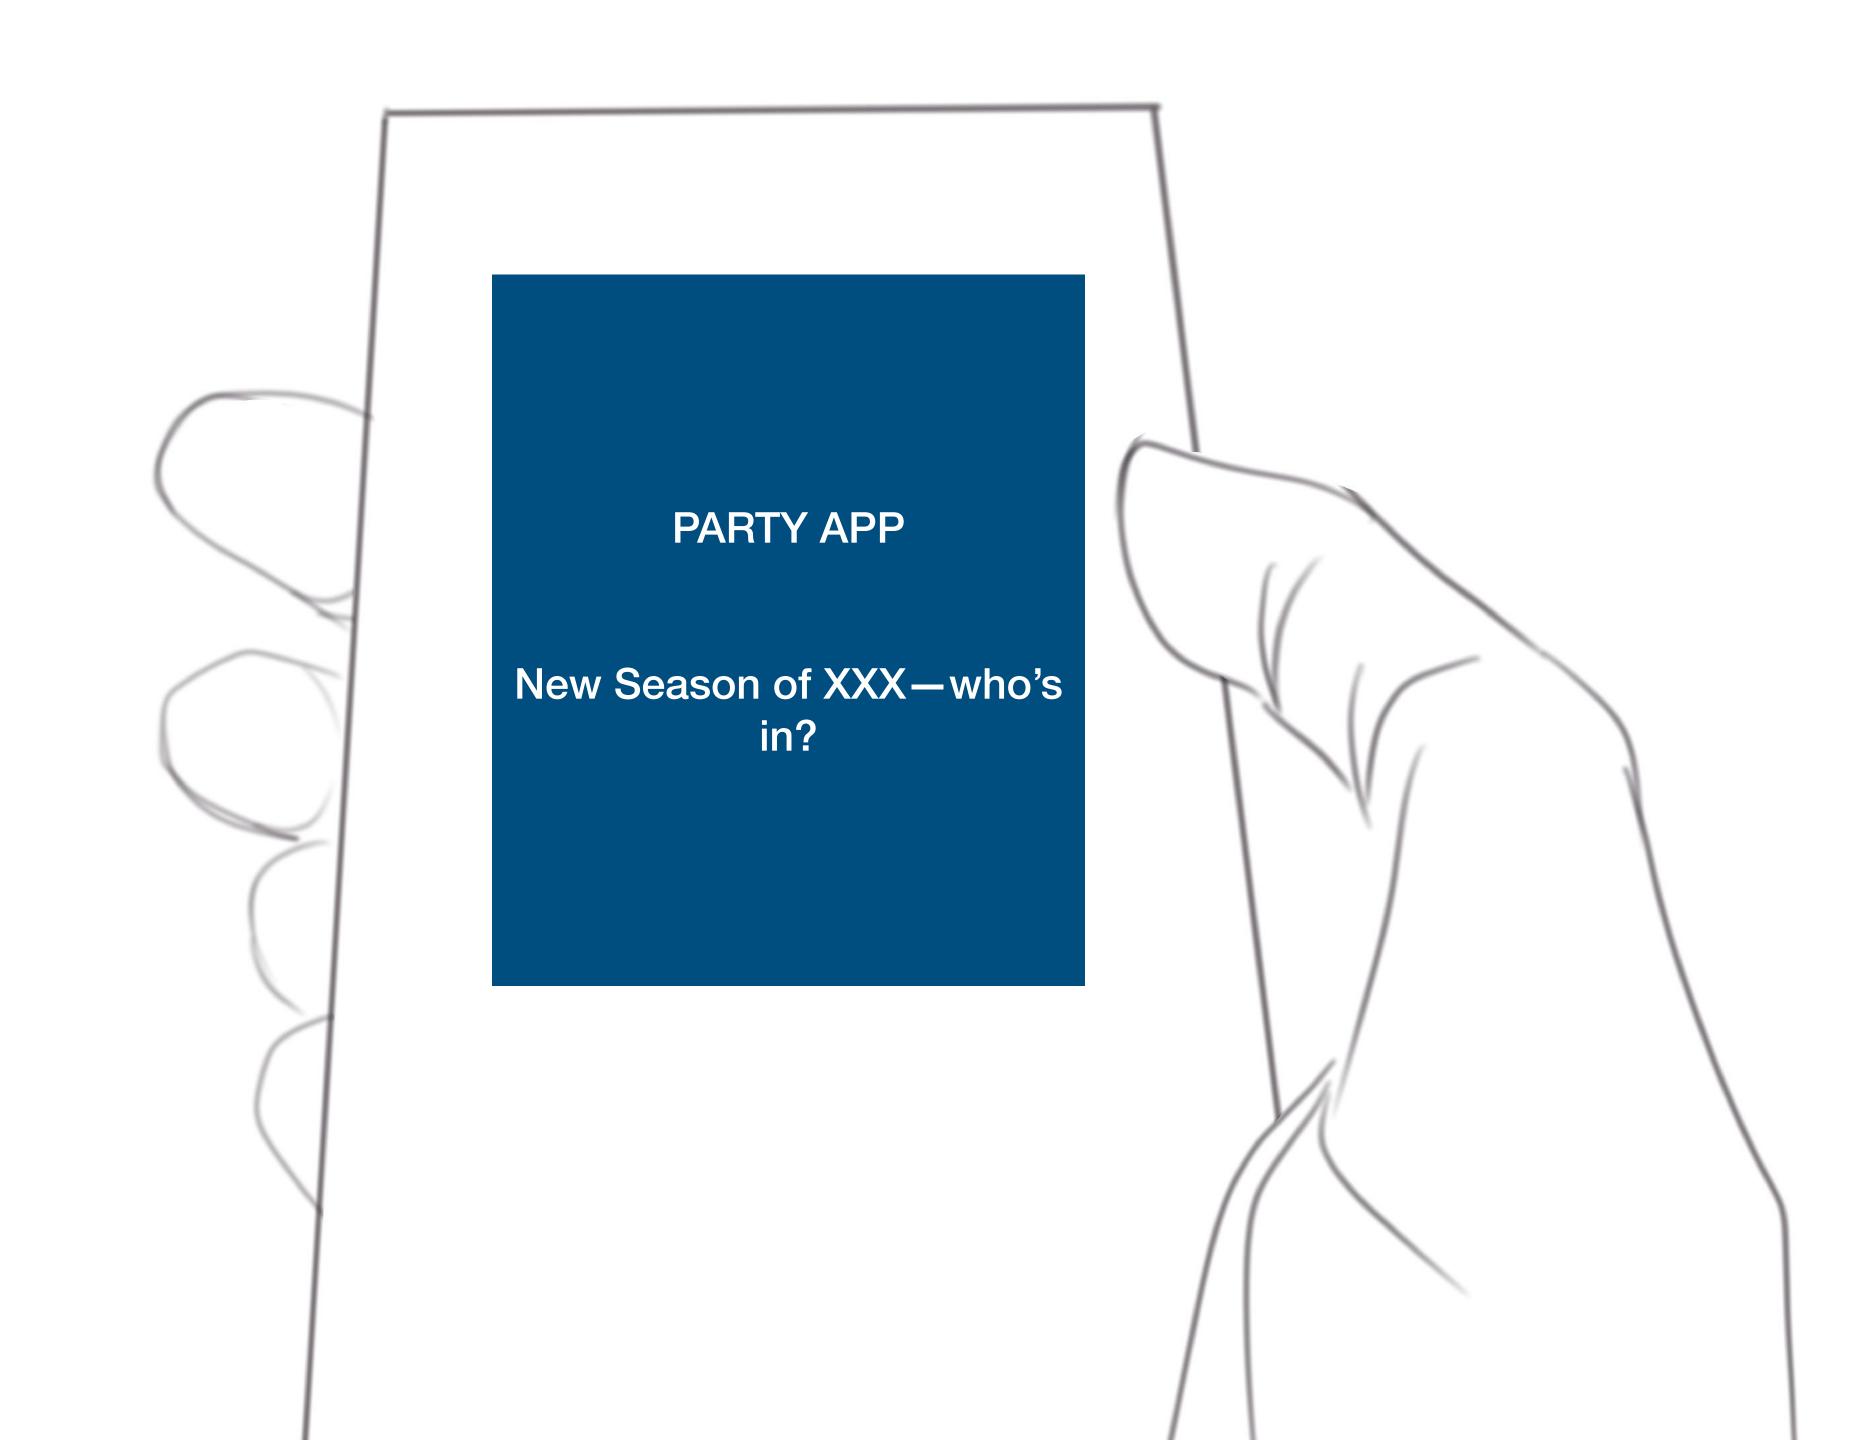

OTES |
|-------|------|------|------|-------|
| 2     | Α    | WIDE |      |       |
|       | В    | MED  |      |       |
|       | С    | OTS/ |      |       |
|       |      |      |      |       |
|       |      |      |      |       |
|       |      |      |      |       |
|       |      |      |      |       |









PS APP PARTY

"New season of XXX"

"Who wants to play tonight?"

#### MILES:

STOP'S WALKING....types into Party on App PAUSE...
STARTS WALKING AGAIN







| SCENE | SHOT | LENS | TAKE | NOTES |
|-------|------|------|------|-------|
| 3     | Α    | WIDE |      |       |
|       | В    | MED  |      |       |
|       | С    | OTS/ |      |       |
|       |      |      |      |       |
|       |      |      |      |       |
|       |      |      |      |       |











| SCENE | SHOT | LENS | TAKE | NOTES |
|-------|------|------|------|-------|
| 4     | Α    | WIDE |      |       |
|       | В    | MED  |      |       |
|       | C    | OTS/ |      |       |
|       |      |      |      |       |
|       |      |      |      |       |







#### PS APP PARTY



Julian: "I'M IN b/c I'm the Goat!!!"





| SHOT | LENS   | TAKE  | NOTES        |
|------|--------|-------|--------------|
| Α    | WIDE   |       |              |
| В    | MED    |       |              |
| C    | OTS/   |       |              |
|      |        |       |              |
|      |        |       |              |
|      | A<br>B | B MED | A WIDE B MED |









| SCENE | SHOT | LENS | TAKE | NOTES |
|-------|------|------|------|-------|
| 6     | Α    | WIDE |      |