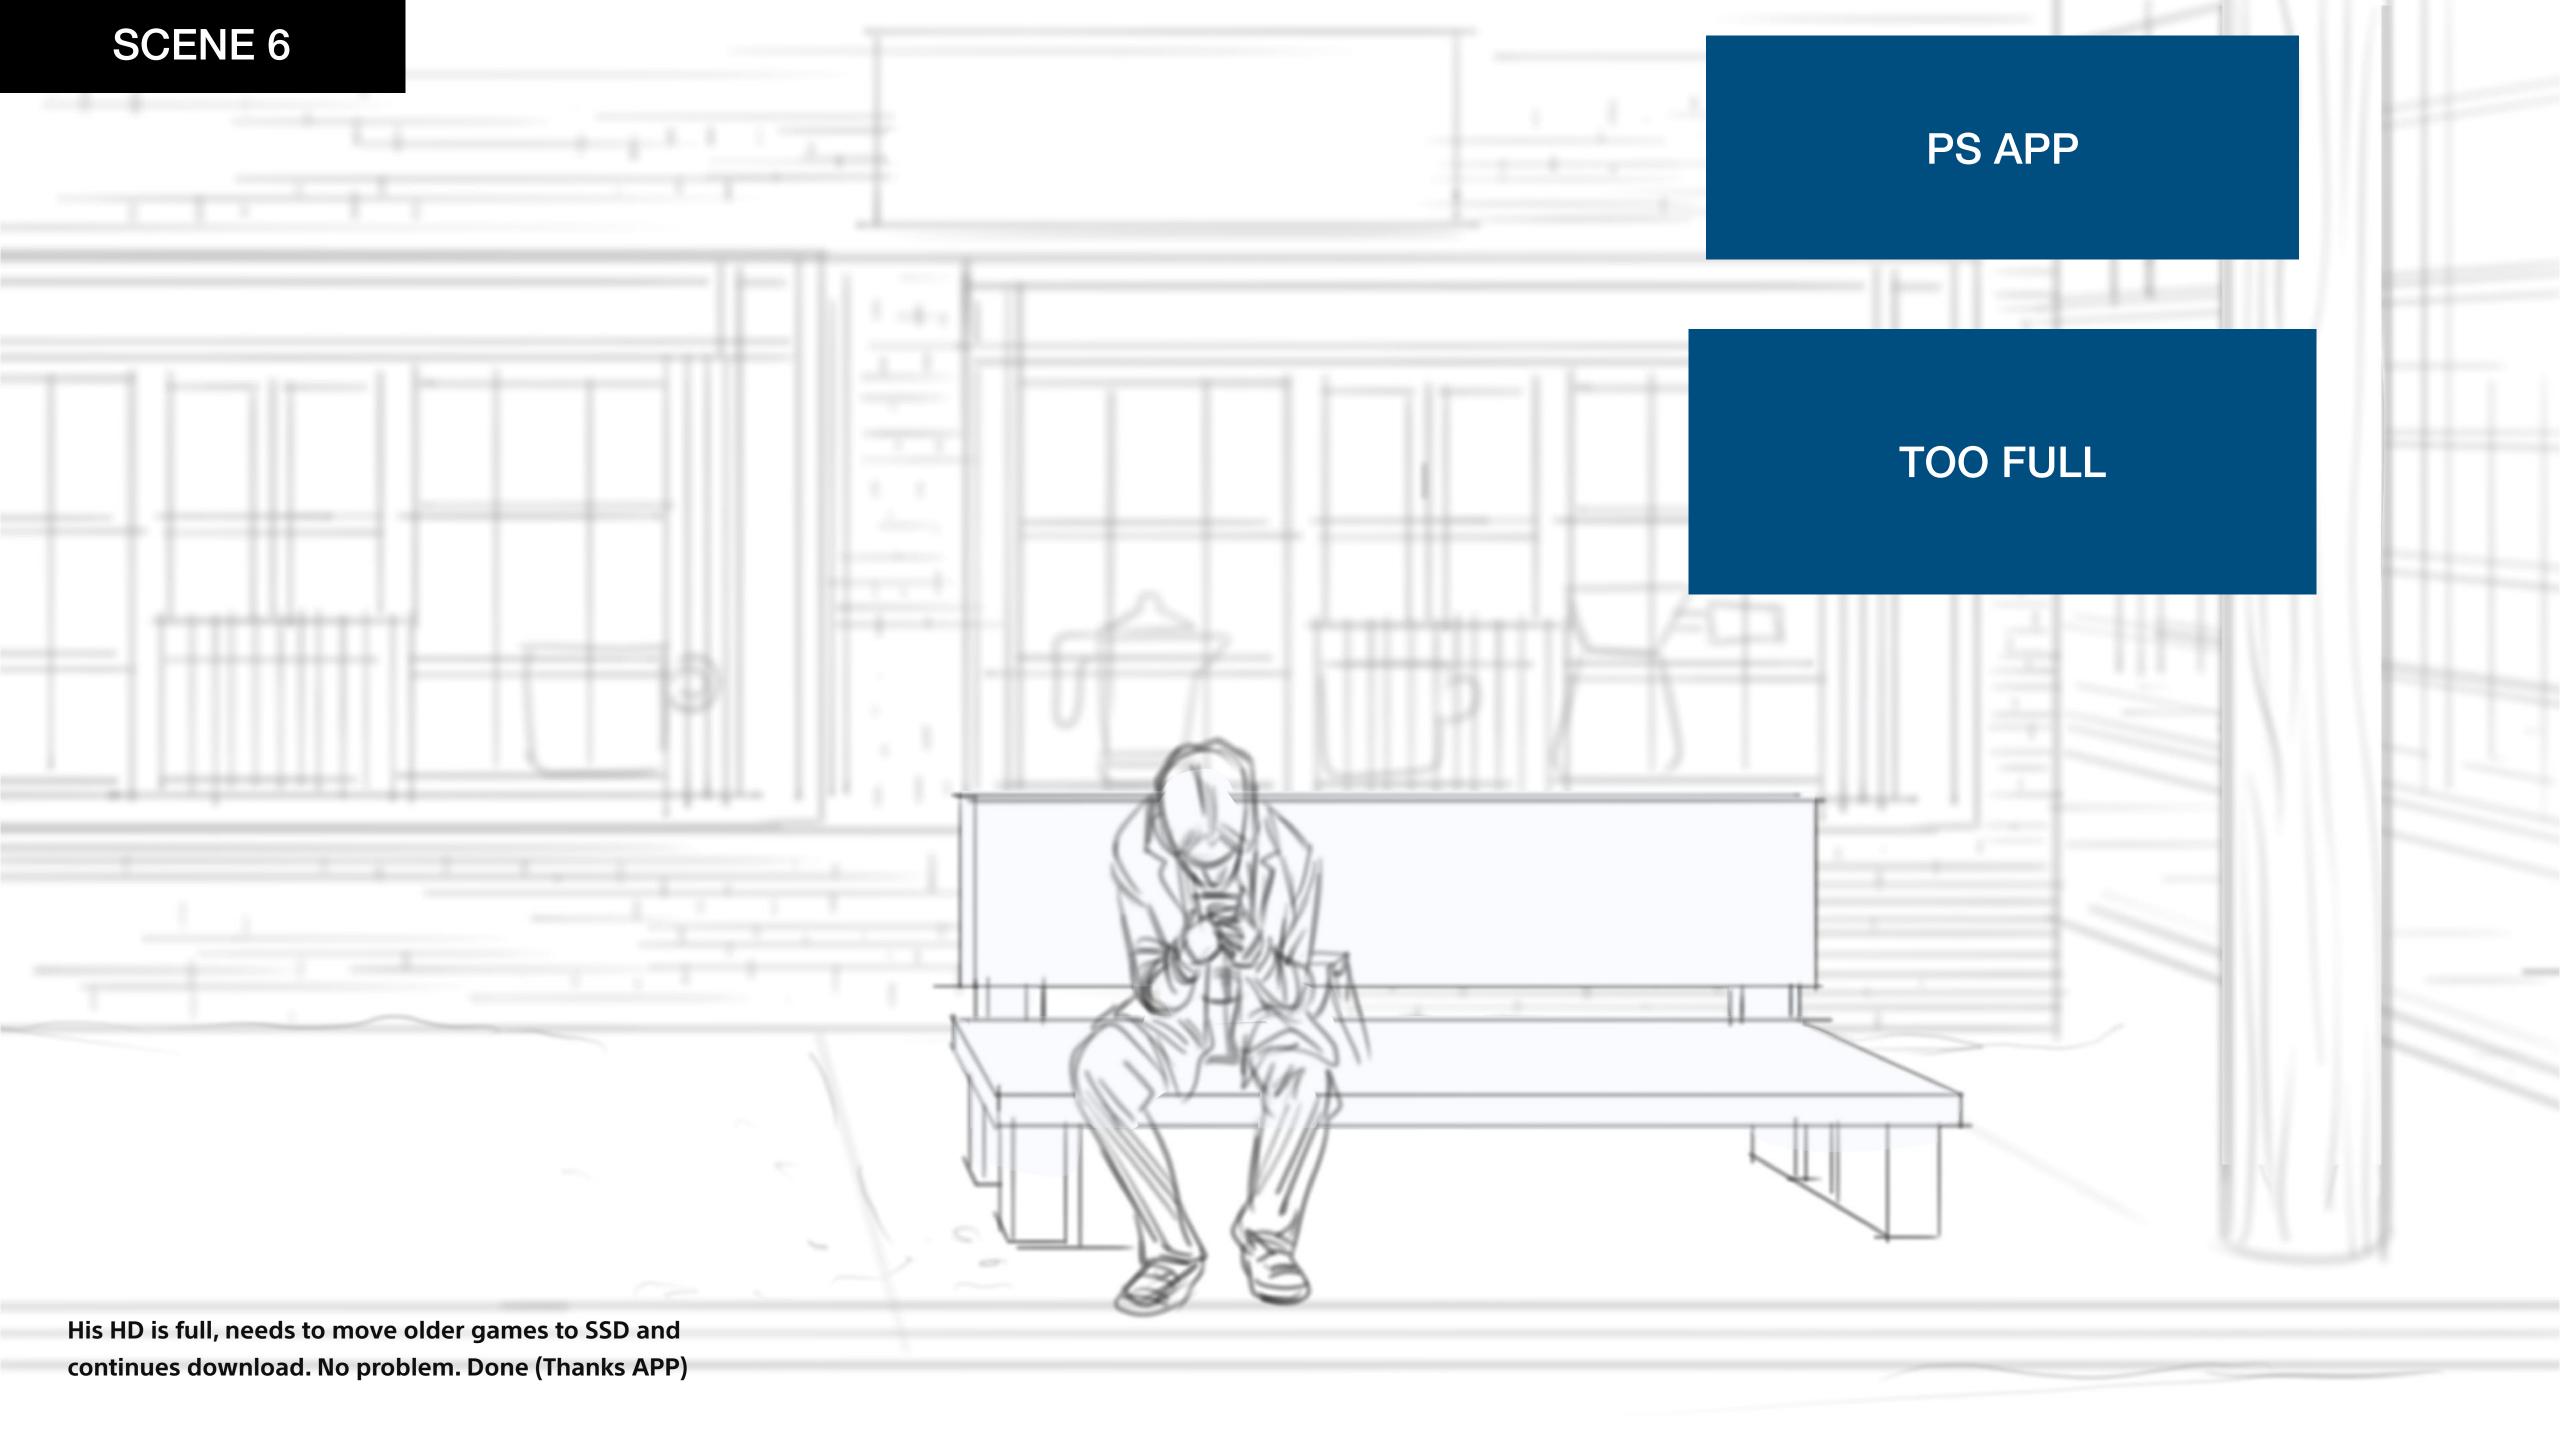

Starts the download

His HD is full, needs to move older games to SSD and continues download. No problem. Done (Thanks APP)

MED

OTS/

В

They start game share (STREAMING) and Miles helps him get past.

Uma: Where R U Miles?