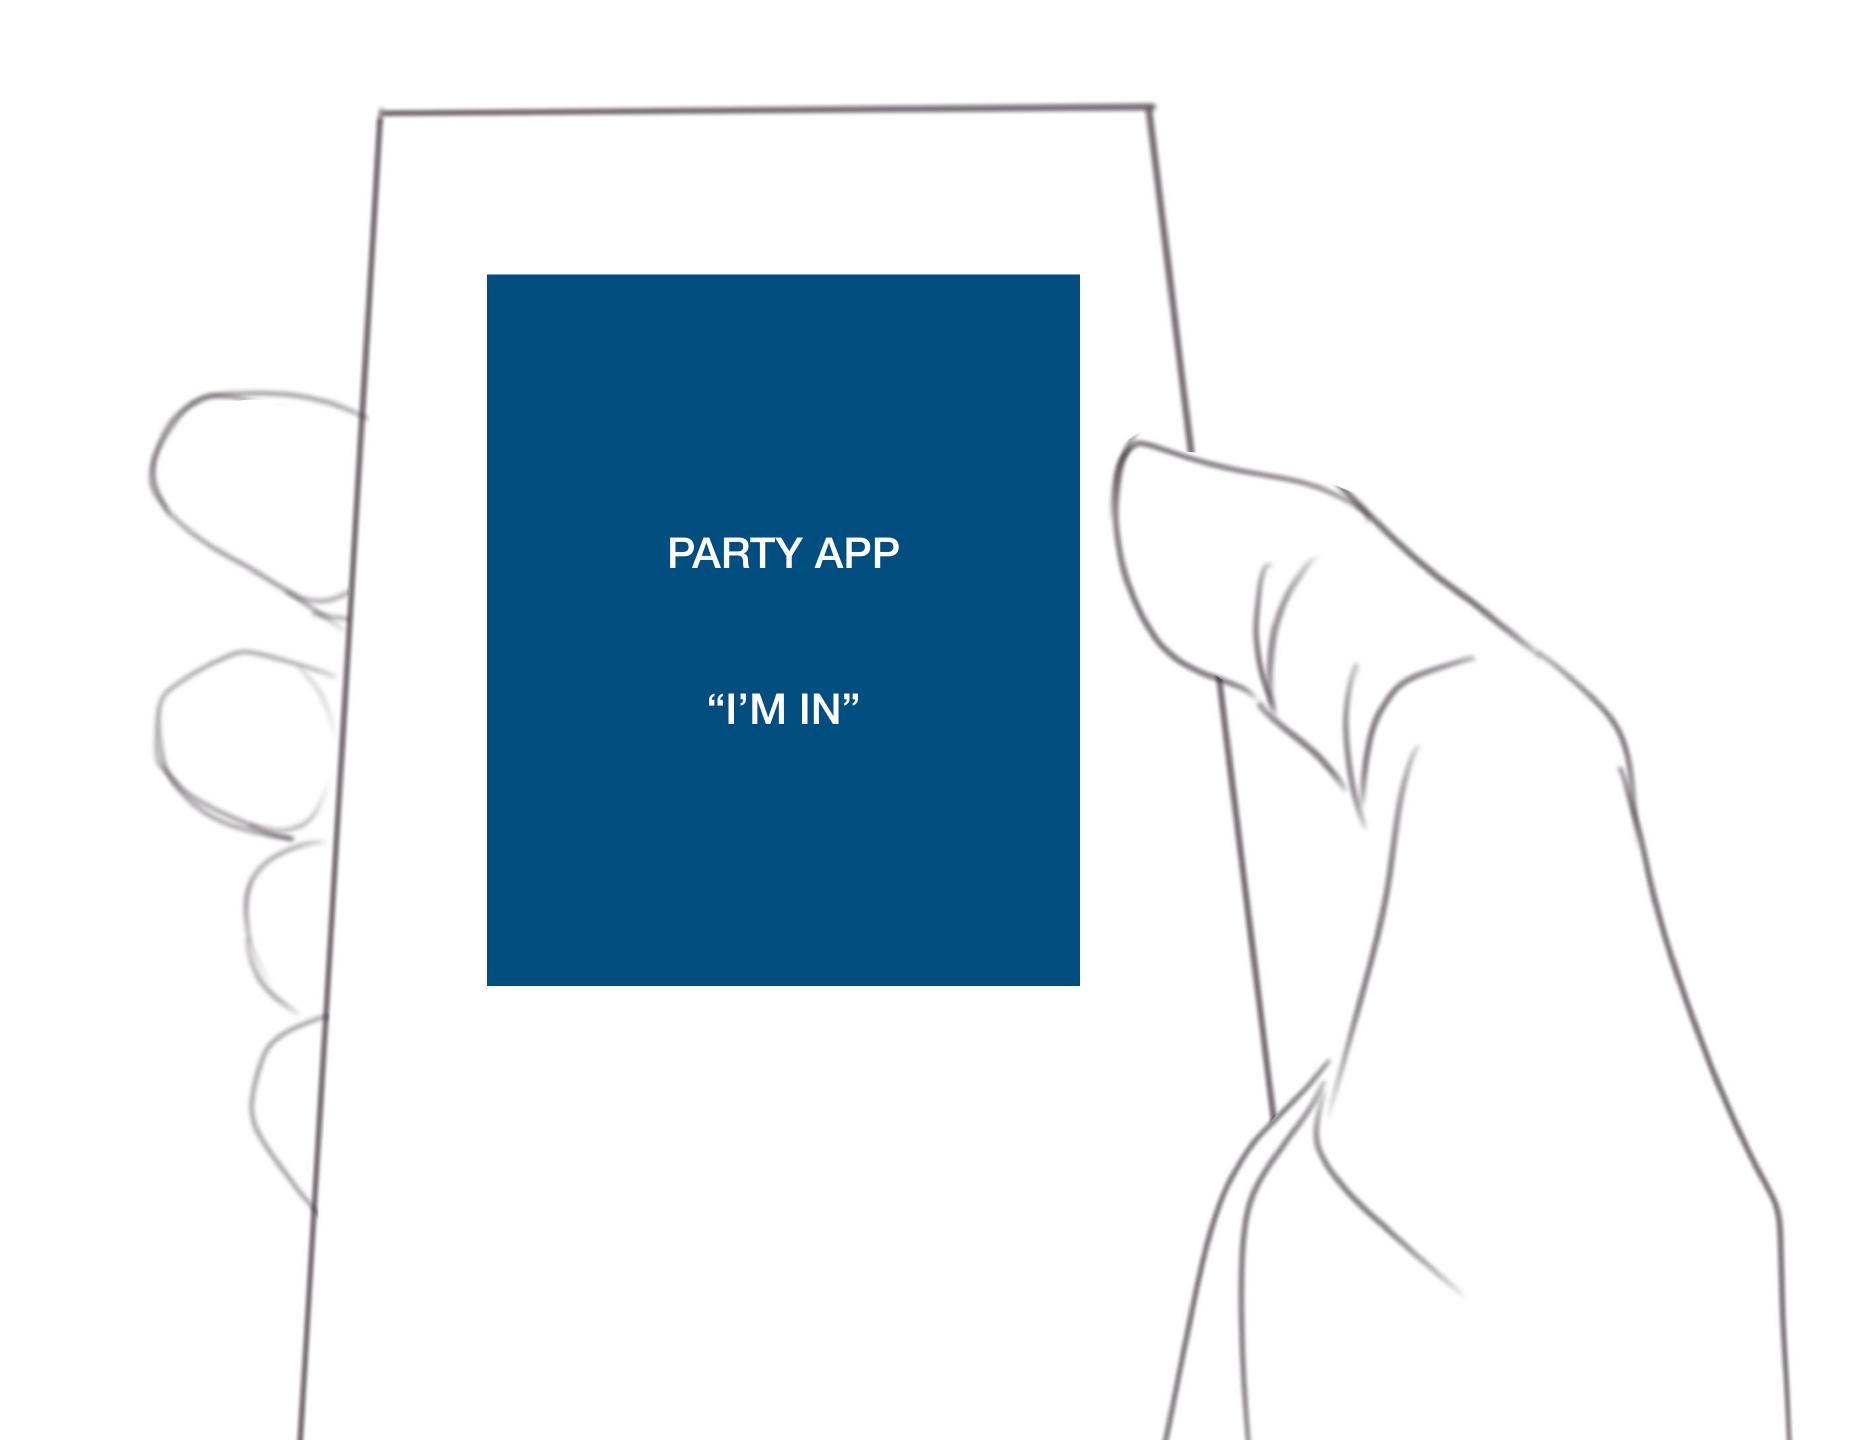

#### PS APP PARTY

Julian: "I'M IN b/c I'm the Goat!!!"

| SHOT | LENS   | TAKE  | NOTES        |
|------|--------|-------|--------------|
| Α    | WIDE   |       |              |
| В    | MED    |       |              |
| C    | OTS/   |       |              |
|      |        |       |              |
|      |        |       |              |
|      | A<br>B | B MED | A WIDE B MED |