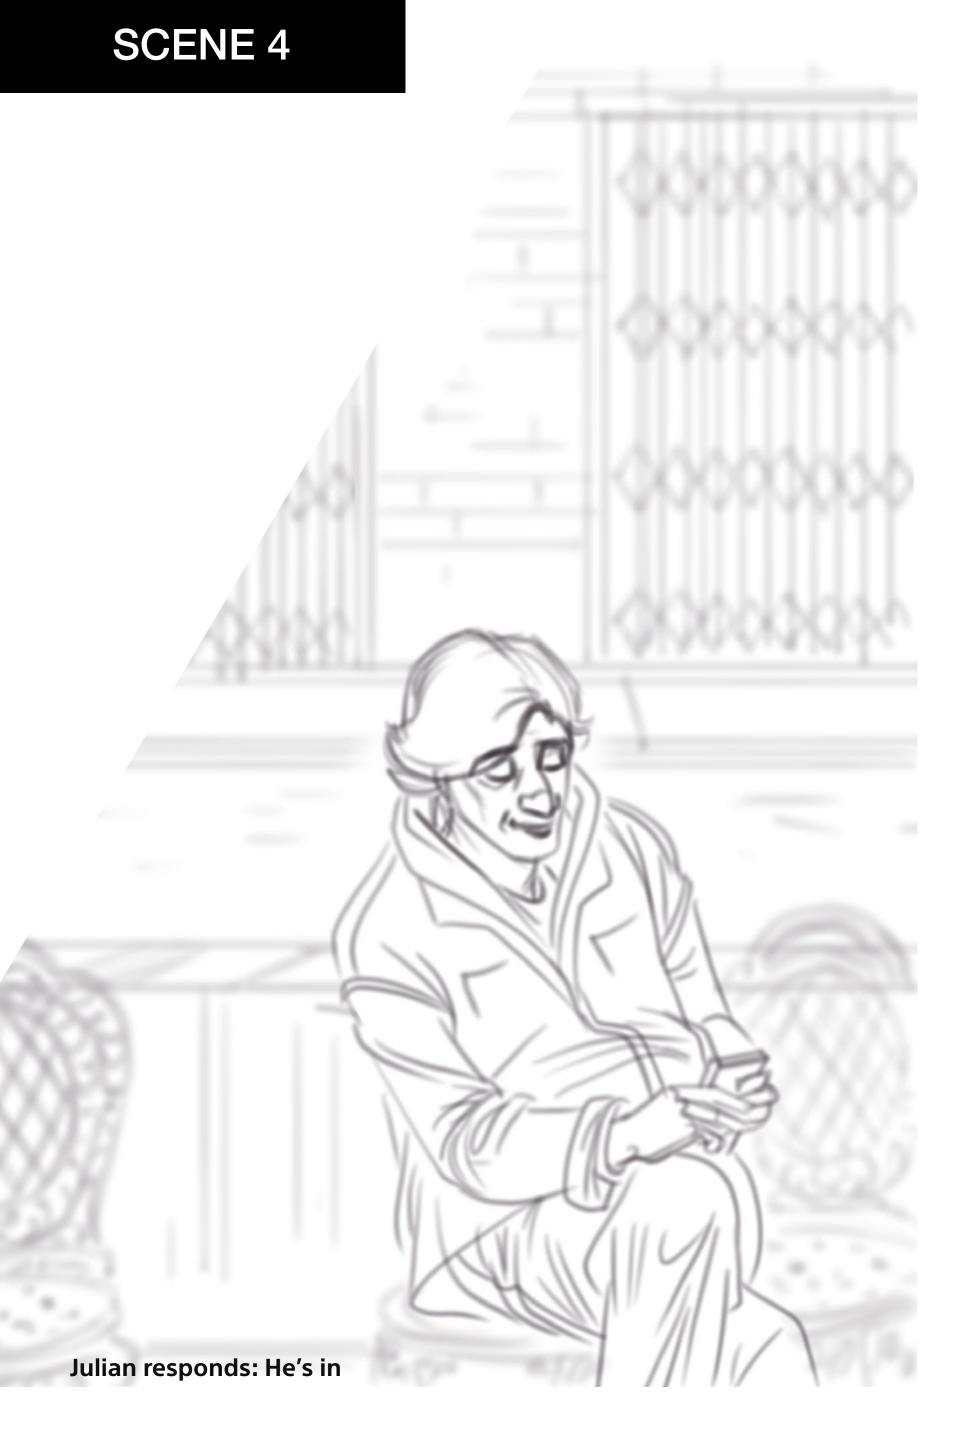

#### PS APP PARTY

Julian: "I'M IN b/c I'm the Goat!!!"

| SHOT | LENS   | TAKE  | NOTES        |
|------|--------|-------|--------------|
| Α    | WIDE   |       |              |
| В    | MED    |       |              |
| C    | OTS/   |       |              |
|      |        |       |              |
|      |        |       |              |
|      | A<br>B | B MED | A WIDE B MED |